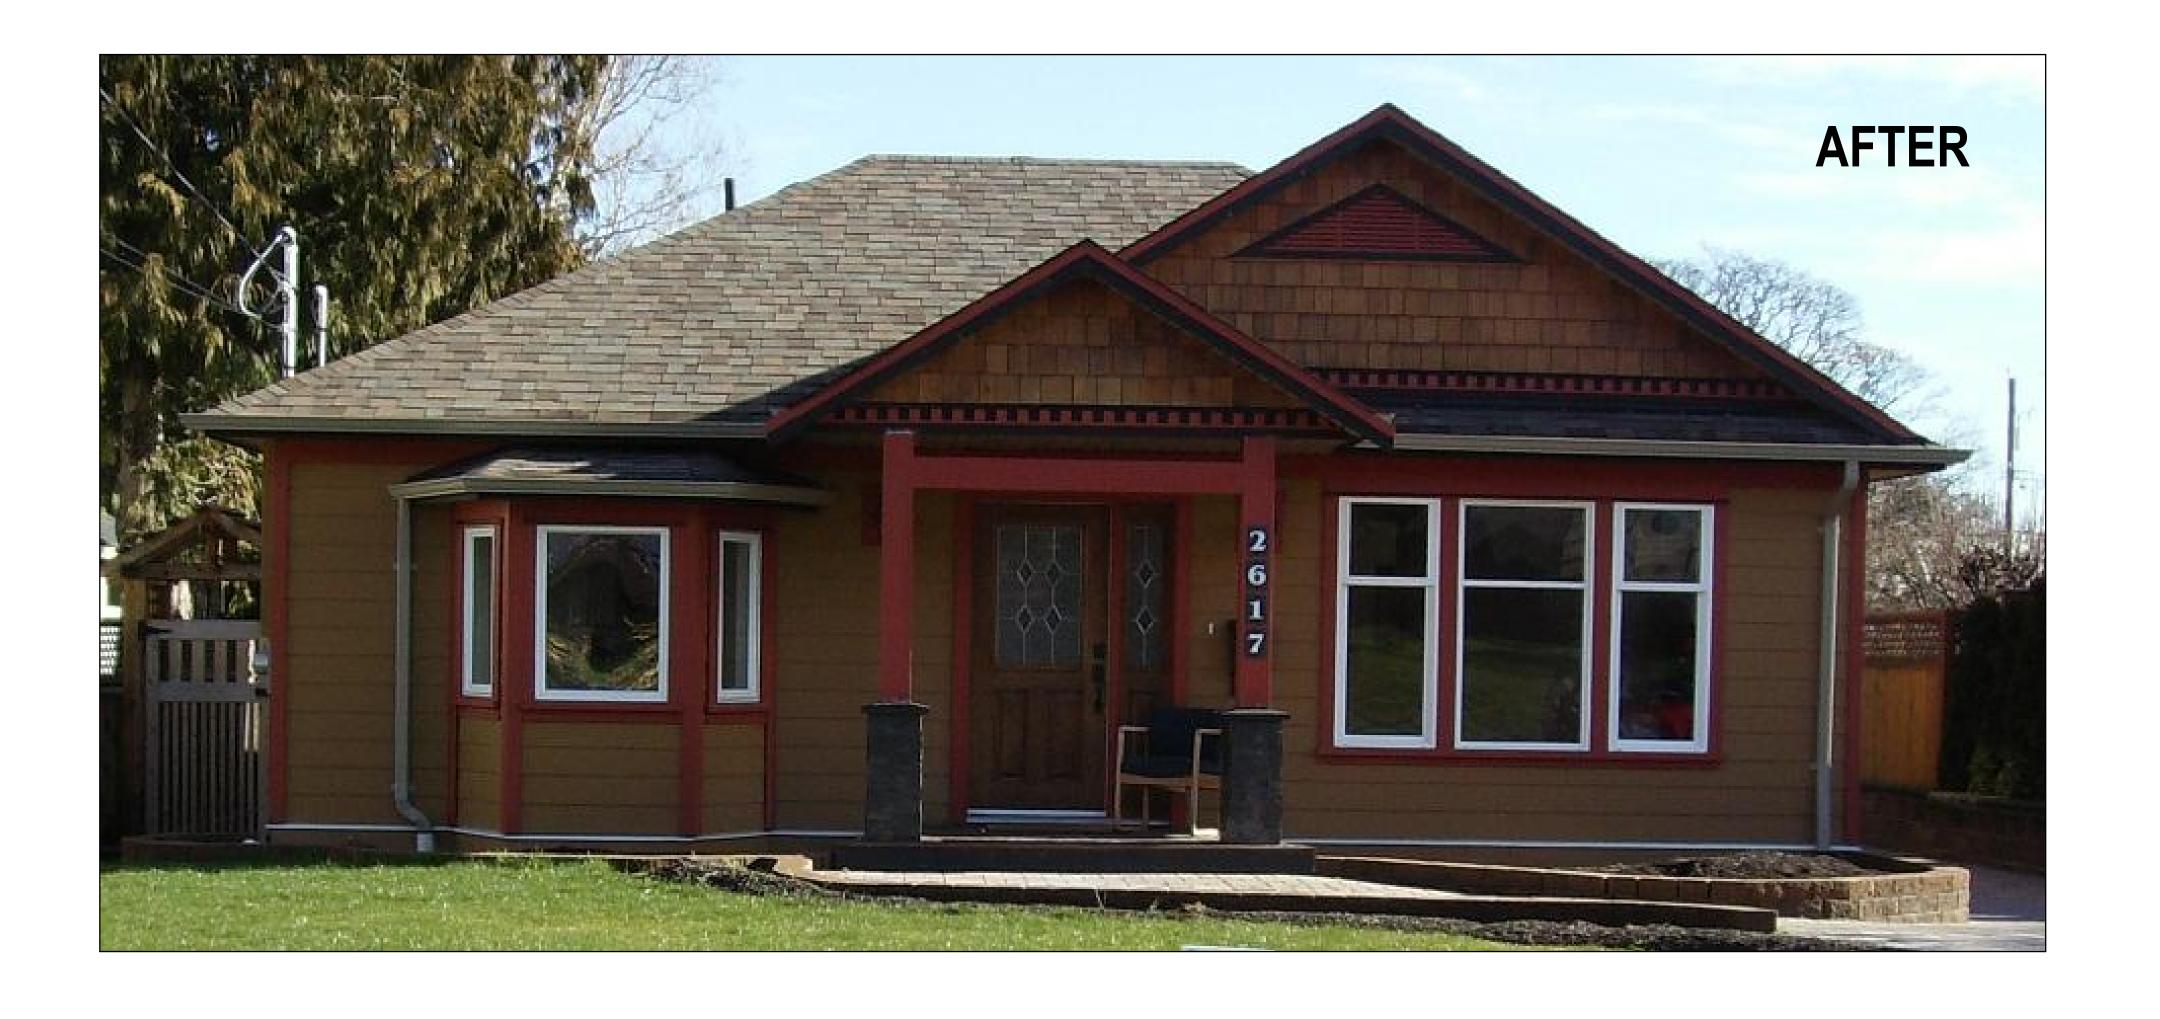

## PROJECT TYPE

FACE-LIFT RENOVATIONS TO EXISTING SFD RESIDENCE

SITE:

SAMPLE

SAMPLE

FOR:

DRAWN BY: Alan Bisson

PAGE NO.