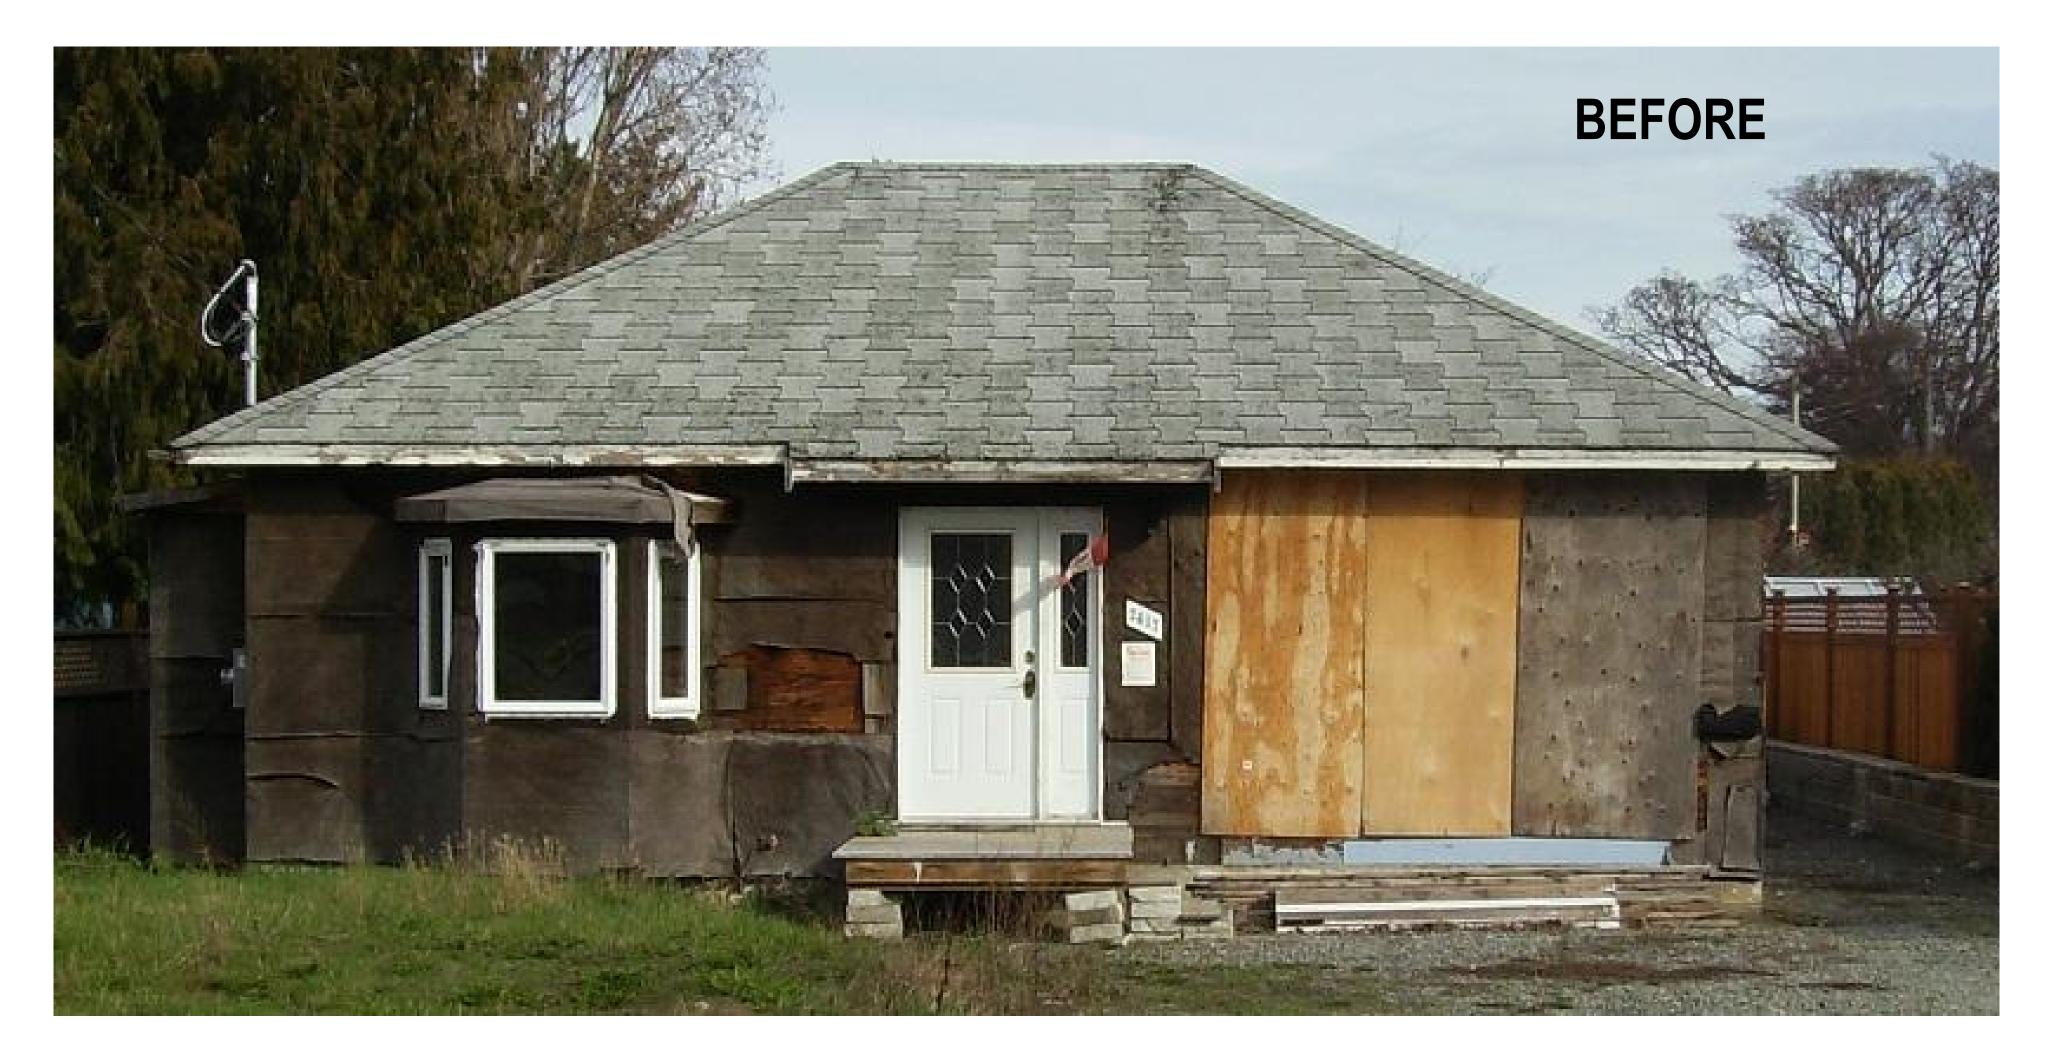

## PROJECT TYPE

FACE-LIFT RENOVATIONS TO EXISTING SFD RESIDENCE

SITE:

SAMPLE

SAMPLE

FOR:

DRAWN BY: Alan Bisson

PAGE NO.