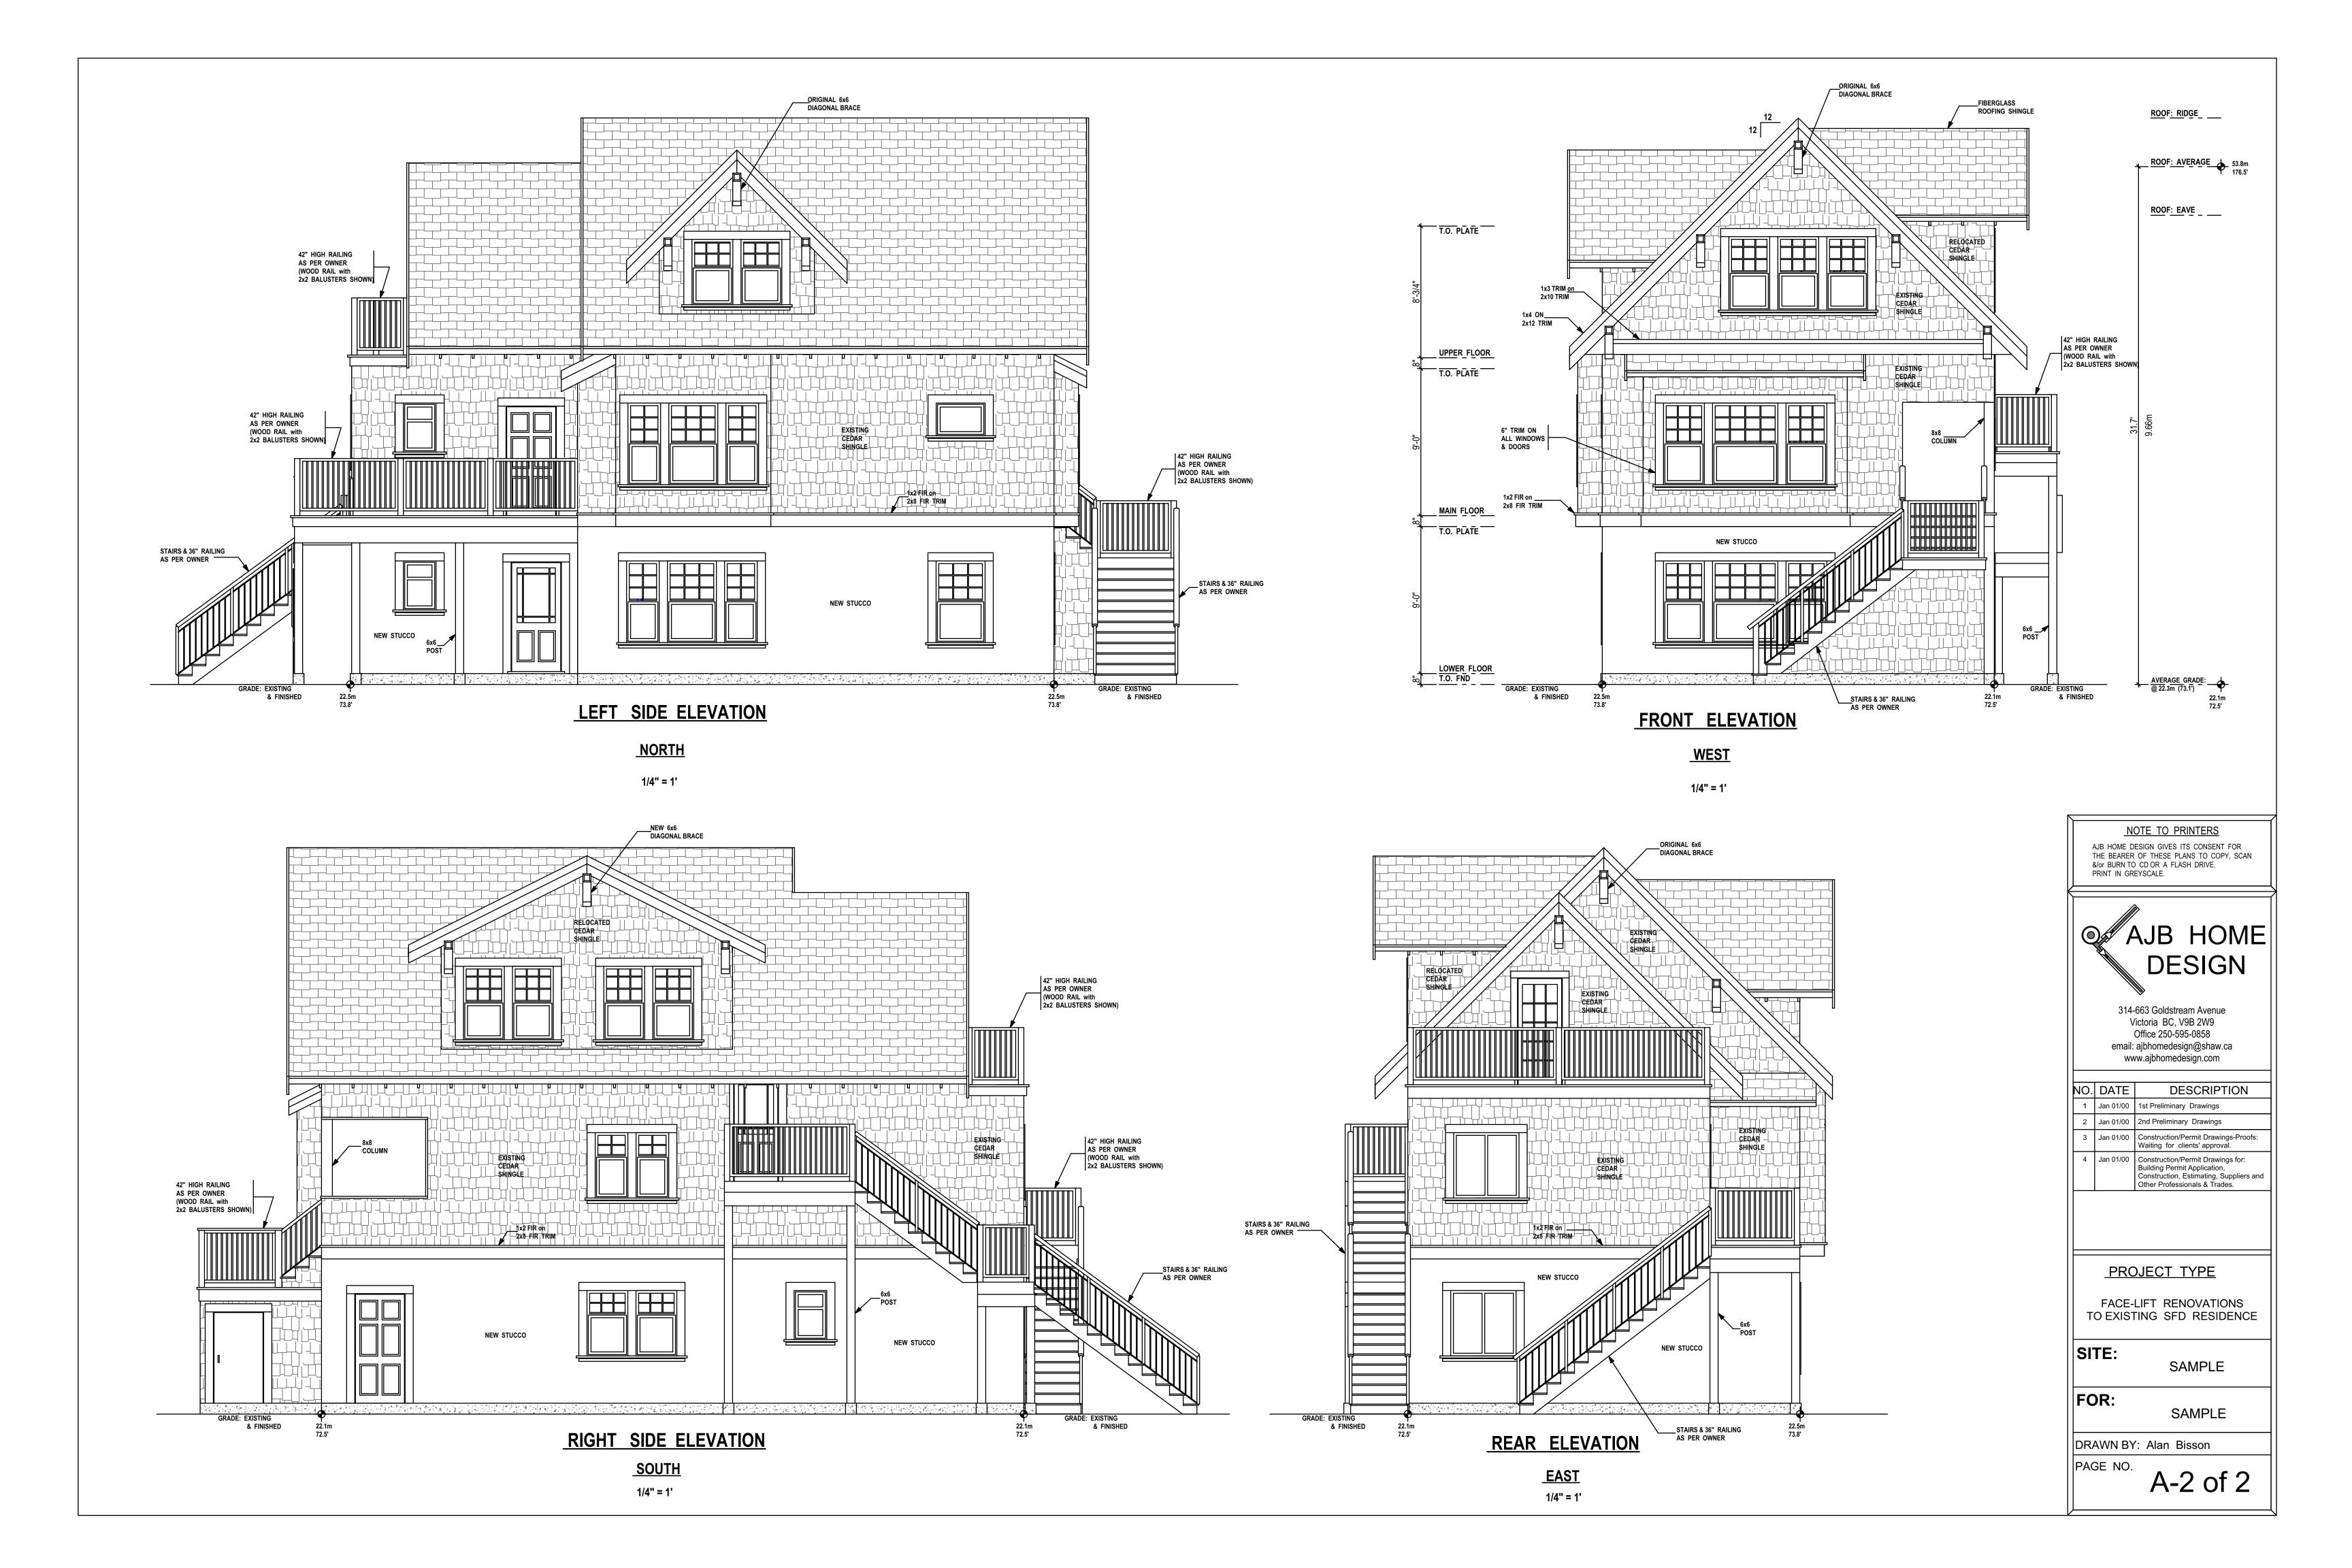

NOTE TO PRINTERS

AJB HOME DESIGN GIVES ITS CONSENT FOR THE BEARER OF THESE PLANS TO COPY, SCAN &/or BURN TO CD OR A FLASH DRIVE. PRINT IN GREYSCALE.

314-663 Goldstream Avenue Victoria BC, V9B 2W9 Office 250-595-0858 email: ajbhomedesign@shaw.ca www.ajbhomedesign.com

| Ν | Ο. | DATE      | DESCRIPTION                                                                                                                                  |
|---|----|-----------|----------------------------------------------------------------------------------------------------------------------------------------------|
|   | 1  | Jan 01/00 | 1st Preliminary Drawings                                                                                                                     |
|   | 2  | Jan 01/00 | 2nd Preliminary Drawings                                                                                                                     |
|   | 3  | Jan 01/00 | Construction/Permit Drawings-Proofs: Waiting for clients' approval.                                                                          |
|   | 4  | Jan 01/00 | Construction/Permit Drawings for:<br>Building Permit Application,<br>Construction, Estimating, Suppliers ar<br>Other Professionals & Trades. |

## PROJECT TYPE

FACE-LIFT RENOVATIONS TO EXISTING SFD RESIDENCE

SITE:

SAMPLE

FOR:

DRAWN BY: Alan Bisson

PAGE NO.

A-1 of 2

SAMPLE

NOTE TO PRINTERS

AJB HOME DESIGN GIVES ITS CONSENT FOR THE BEARER OF THESE PLANS TO COPY, SCAN &/or BURN TO CD OR A FLASH DRIVE. PRINT IN GREYSCALE.

314-663 Goldstream Avenue Victoria BC, V9B 2W9 Office 250-595-0858 email: ajbhomedesign@shaw.ca www.ajbhomedesign.com