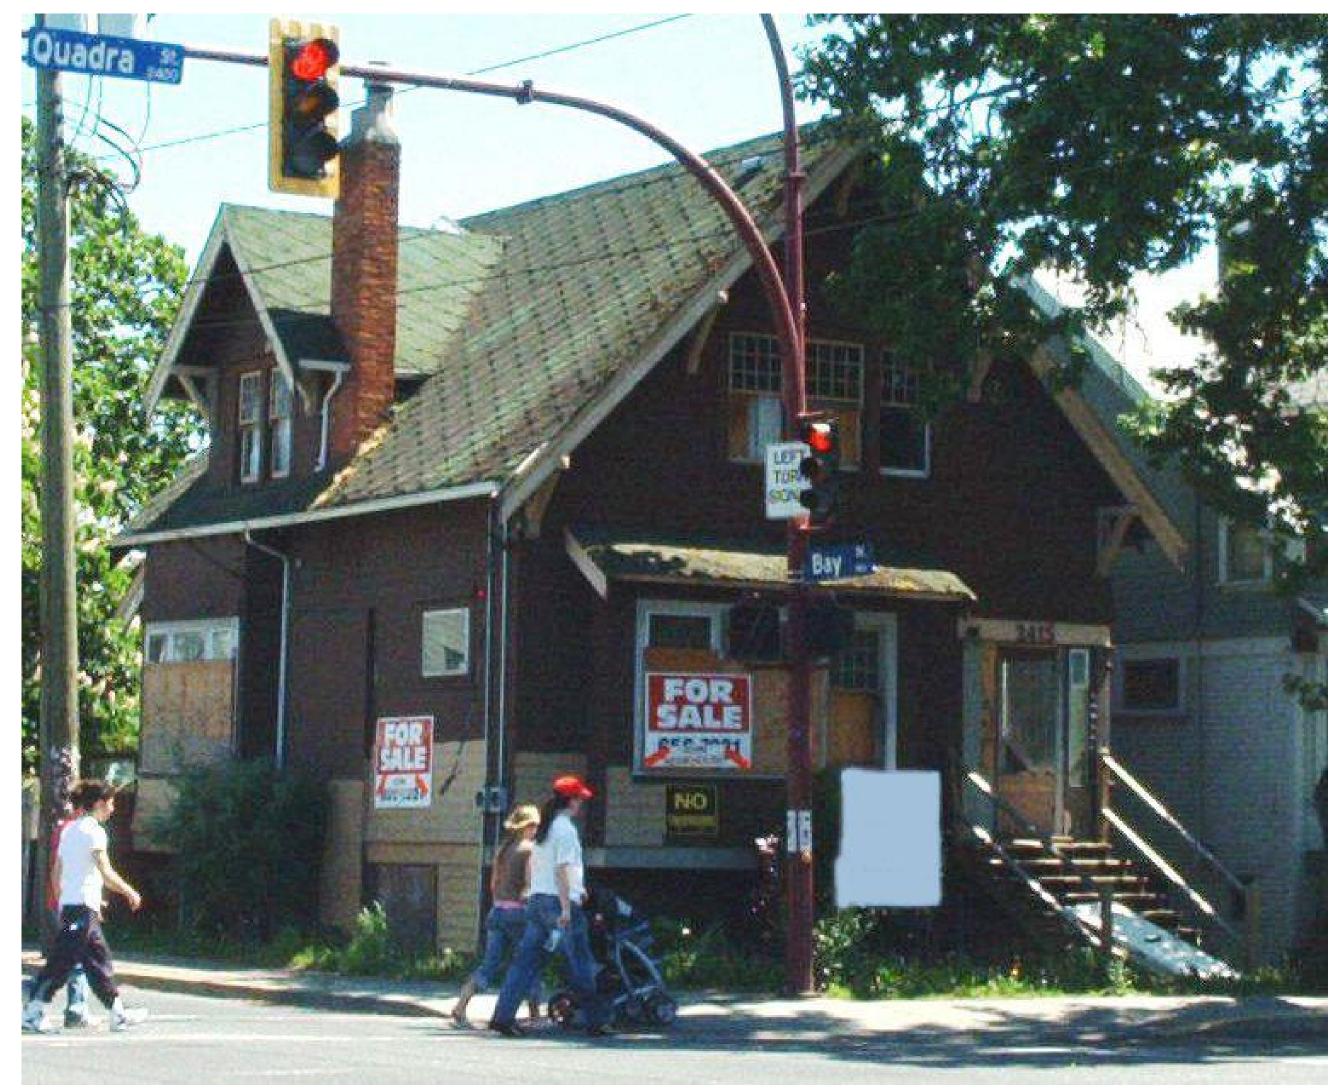

## PROJECT TYPE

FACE-LIFT RENOVATIONS TO EXISTING SFD RESIDENCE

SITE:

SAMPLE

FOR:

DRAWN BY: Alan Bisson

PAGE NO.

A-1 of 2