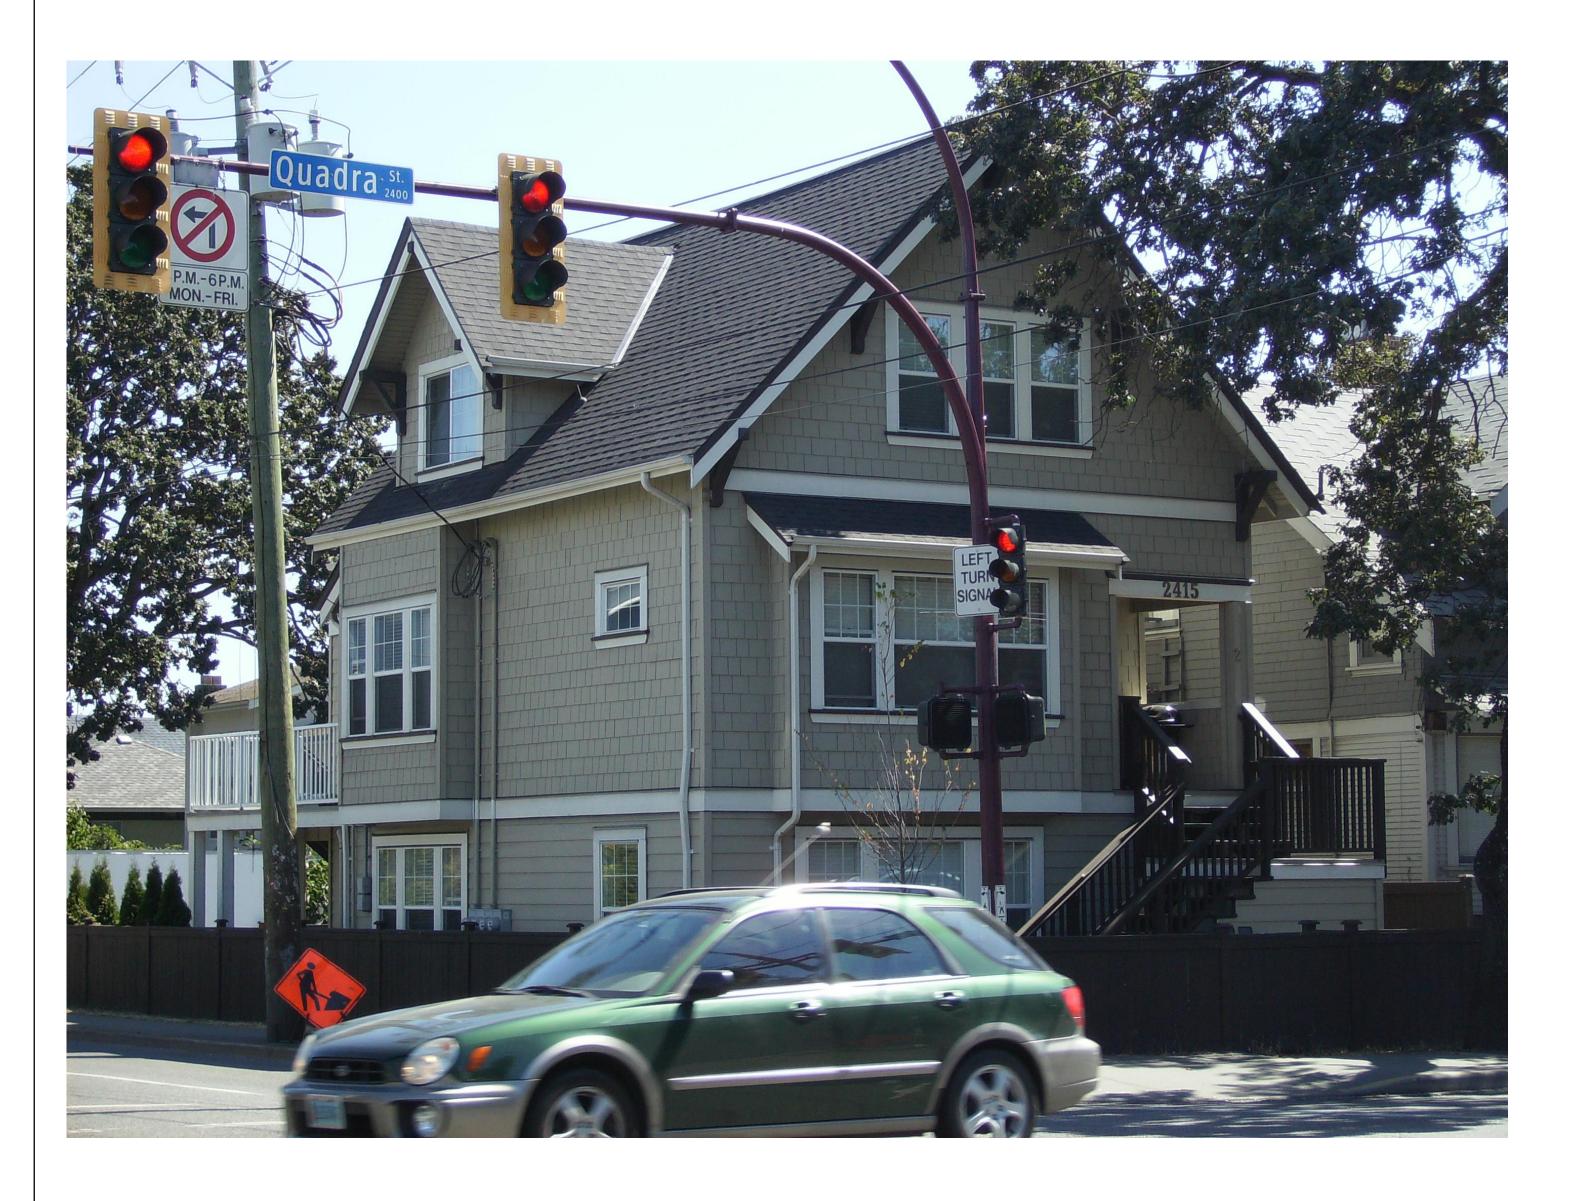

## PROJECT TYPE

FACE-LIFT RENOVATIONS TO EXISTING SFD RESIDENCE

SITE:

SAMPLE

FOR:

DRAWN BY: Alan Bisson

PAGE NO.

A-1 of 2