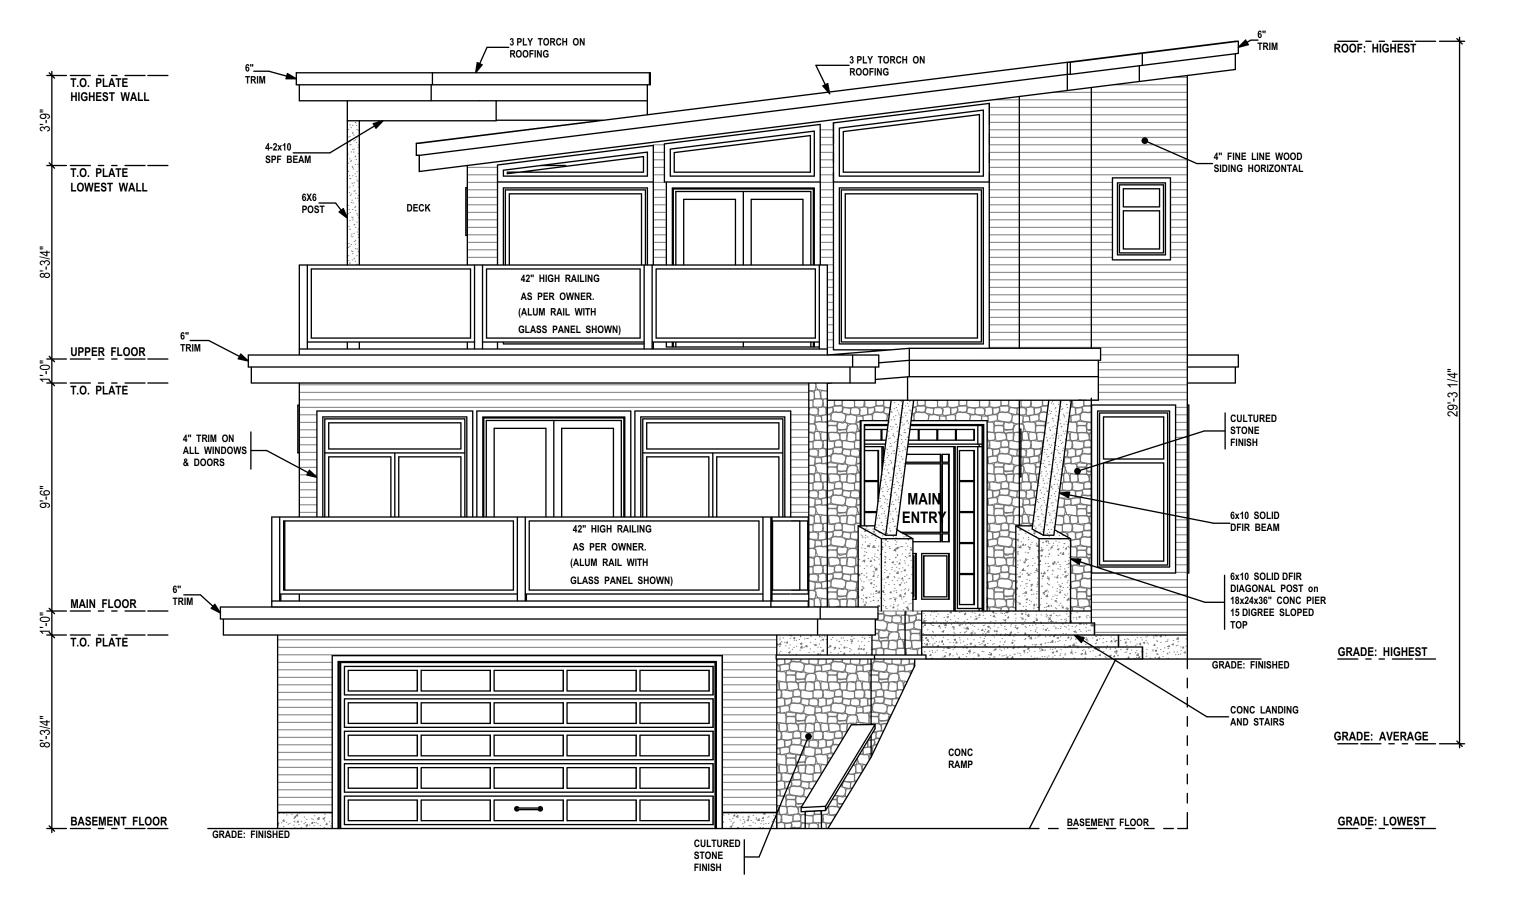

|
| 2   | Jan 01/00 | 2nd Preliminary Drawings                                                                                                                      |
| 3   | Jan 01/00 | Construction/Permit Drawings-Proofs: Waiting for clients' approval.                                                                           |
| 4   | Jan 01/00 | Construction/Permit Drawings for:<br>Building Permit Application,<br>Construction, Estimating, Suppliers and<br>Other Professionals & Trades. |
|     |           |                                                                                                                                               |

PROJECT TYPE

NEW SINGLE FAMILY RESIDENCE

SITE:

FOR:

SAMPLE

SAMPLE

DRAWN BY: Alan Bisson

DRAWING NO.

A-1 of 4





## **FRONT ELEVATION**

1/4" = 1'
<u>EAST</u>