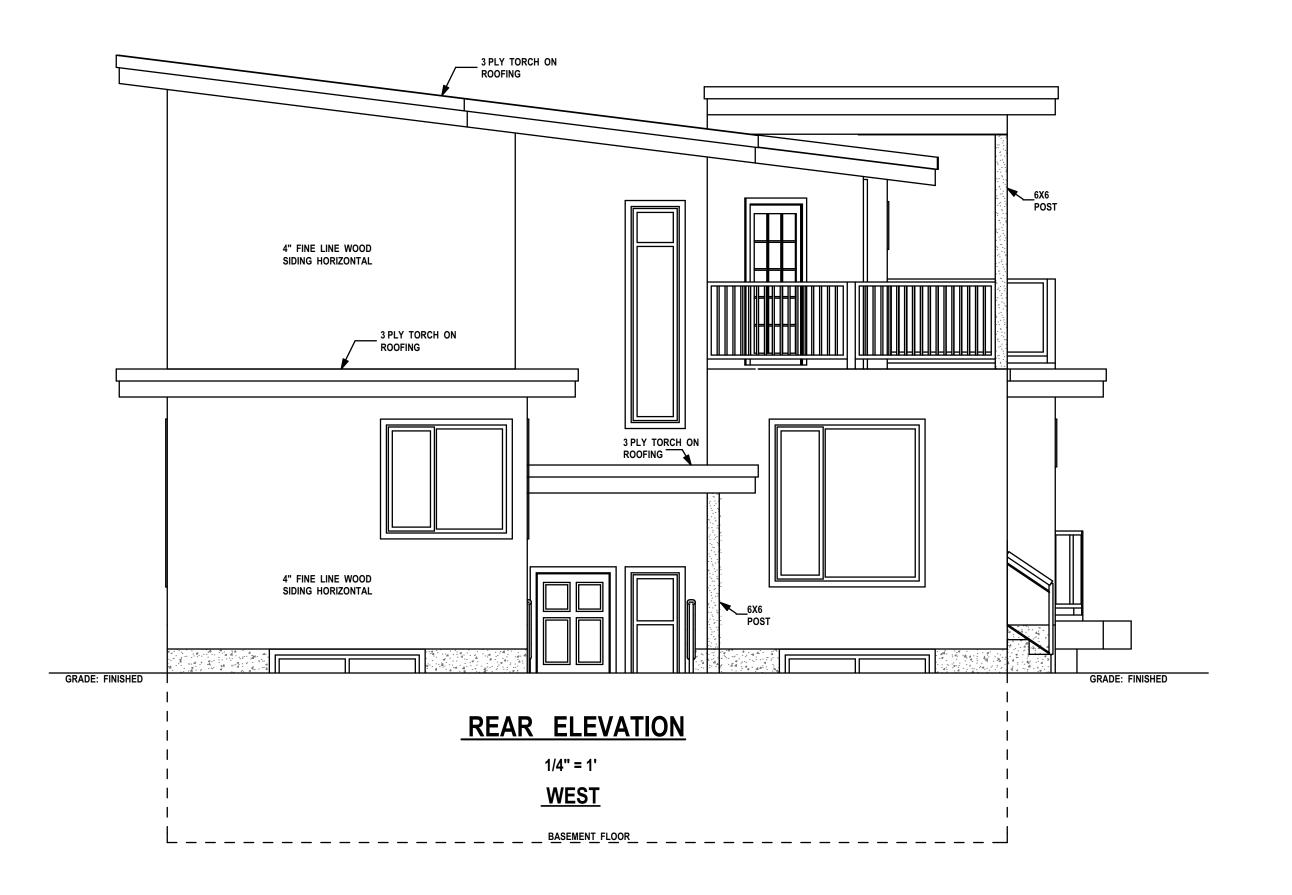

|
| 2   | Jan 01/00 | 2nd Preliminary Drawings                                                                                                                      |
| 3   | Jan 01/00 | Construction/Permit Drawings-Proofs: Waiting for clients' approval.                                                                           |
| 4   | Jan 01/00 | Construction/Permit Drawings for:<br>Building Permit Application,<br>Construction, Estimating, Suppliers and<br>Other Professionals & Trades. |
|     |           |                                                                                                                                               |

PROJECT TYPE

NEW SINGLE FAMILY RESIDENCE

SITE:

FOR:

SAMPLE

SAMPLE

DRAWN BY: Alan Bisson

DRAWING NO.

A-1 of 4





## **FRONT ELEVATION**

1/4" = 1'
<u>EAST</u>