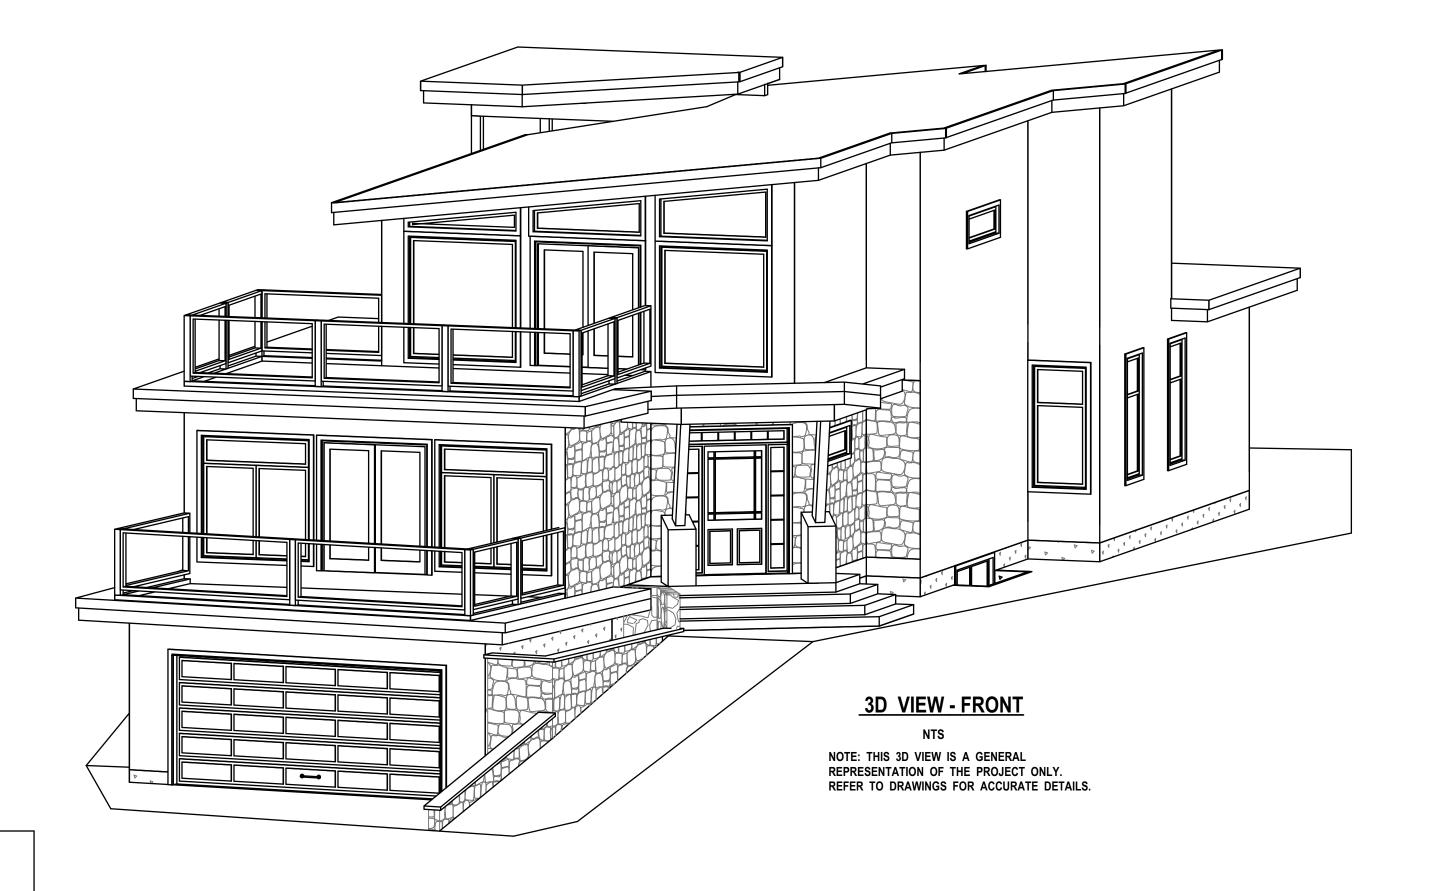

## **NEW CUSTOM HOME**

3 Story Single Family Residence. Living Space @ 3517.6 sq/ft Garage Space @ 505.0 sq/ft

NOTE TO PRINTERS

AJB HOME DESIGN GIVES ITS CONSENT FOR
THE BEARER OF THESE PLANS TO COPY, SCAN
&/or BURN TO CD OR A FLASH DRIVE.
PRINT IN GREYSCALE.