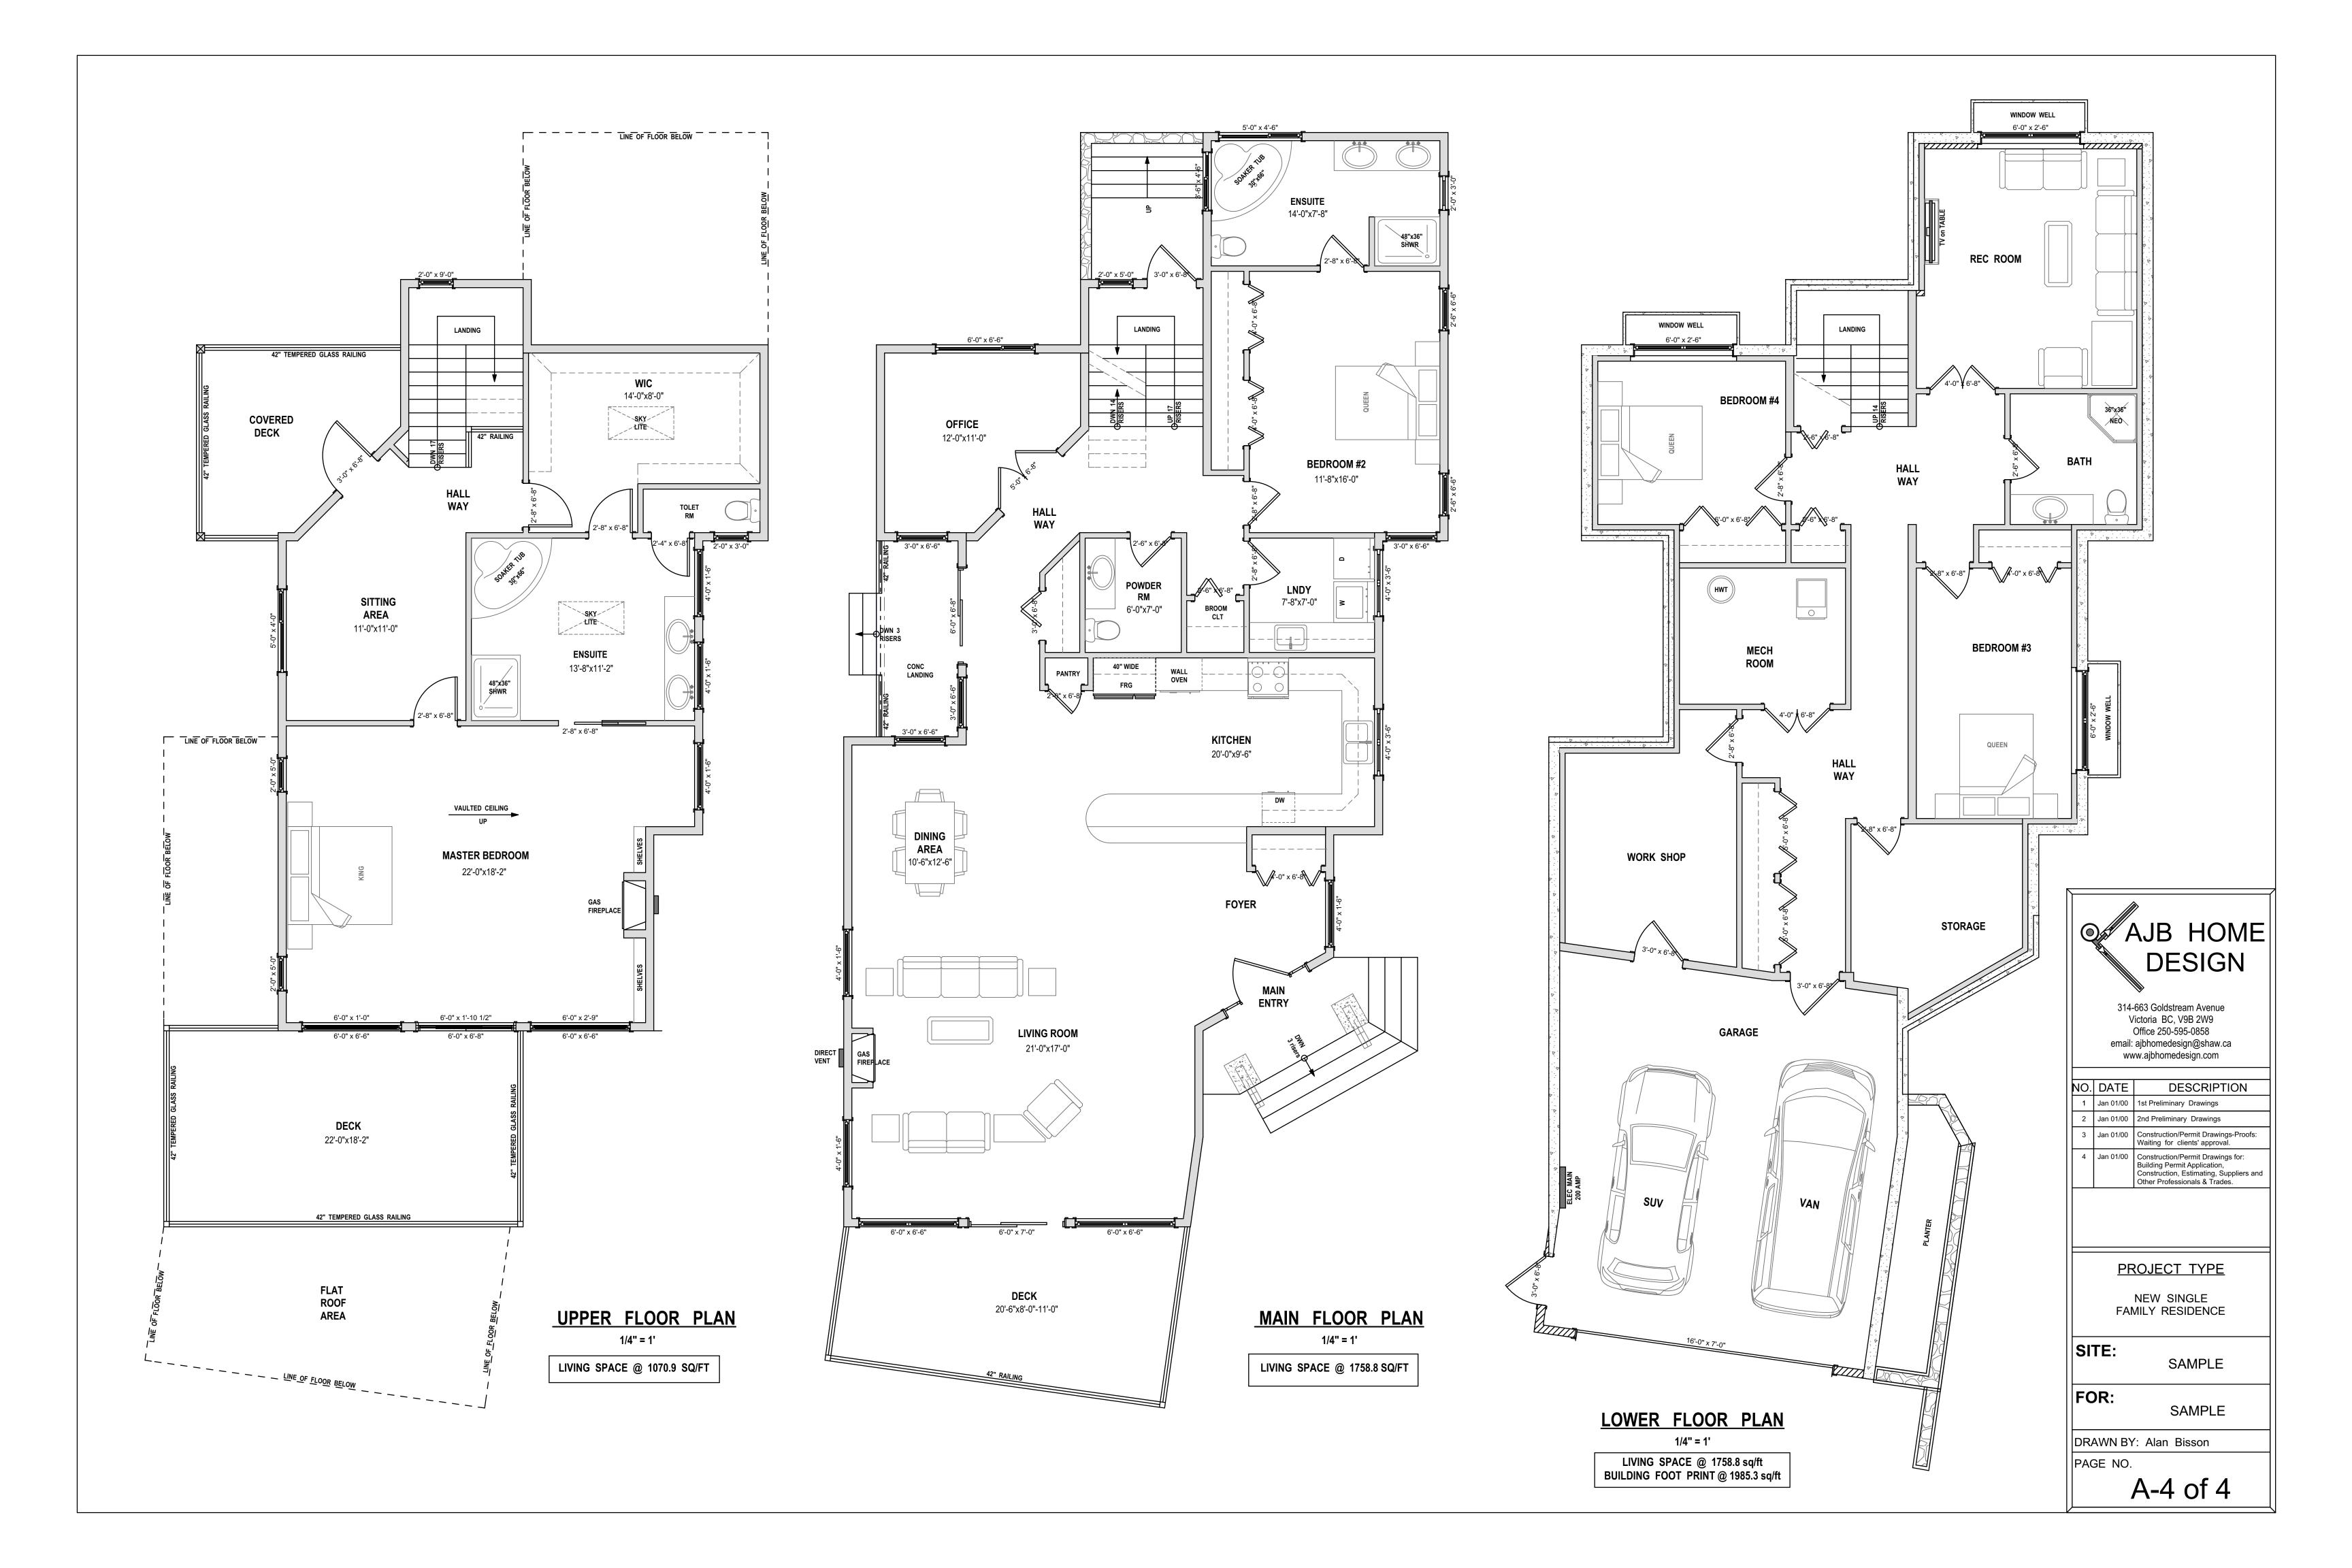

## **NEW CUSTOM HOME**

3 Story Single Family Residence. Living Space @ 3517.6 sq/ft Garage Space @ 505.0 sq/ft

NOTE TO PRINTERS

AJB HOME DESIGN GIVES ITS CONSENT FOR
THE BEARER OF THESE PLANS TO COPY, SCAN
&/or BURN TO CD OR A FLASH DRIVE.
PRINT IN GREYSCALE.