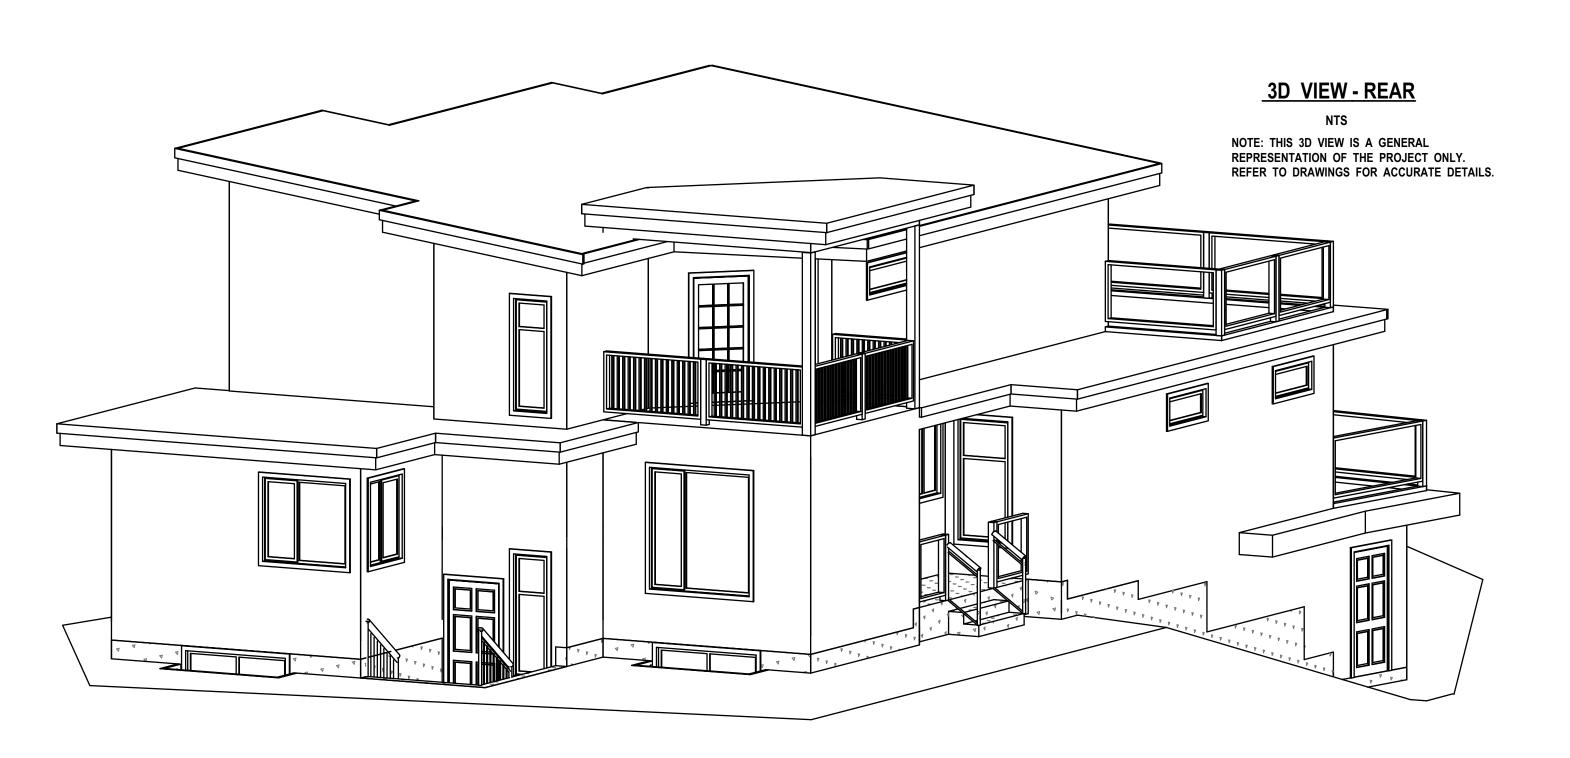

## **NEW CUSTOM HOME**

3 Story Single Family Residence. Living Space @ 3517.6 sq/ft Garage Space @ 505.0 sq/ft

NOTE TO PRINTERS

AJB HOME DESIGN GIVES ITS CONSENT FOR
THE BEARER OF THESE PLANS TO COPY, SCAN
&/or BURN TO CD OR A FLASH DRIVE.
PRINT IN GREYSCALE.