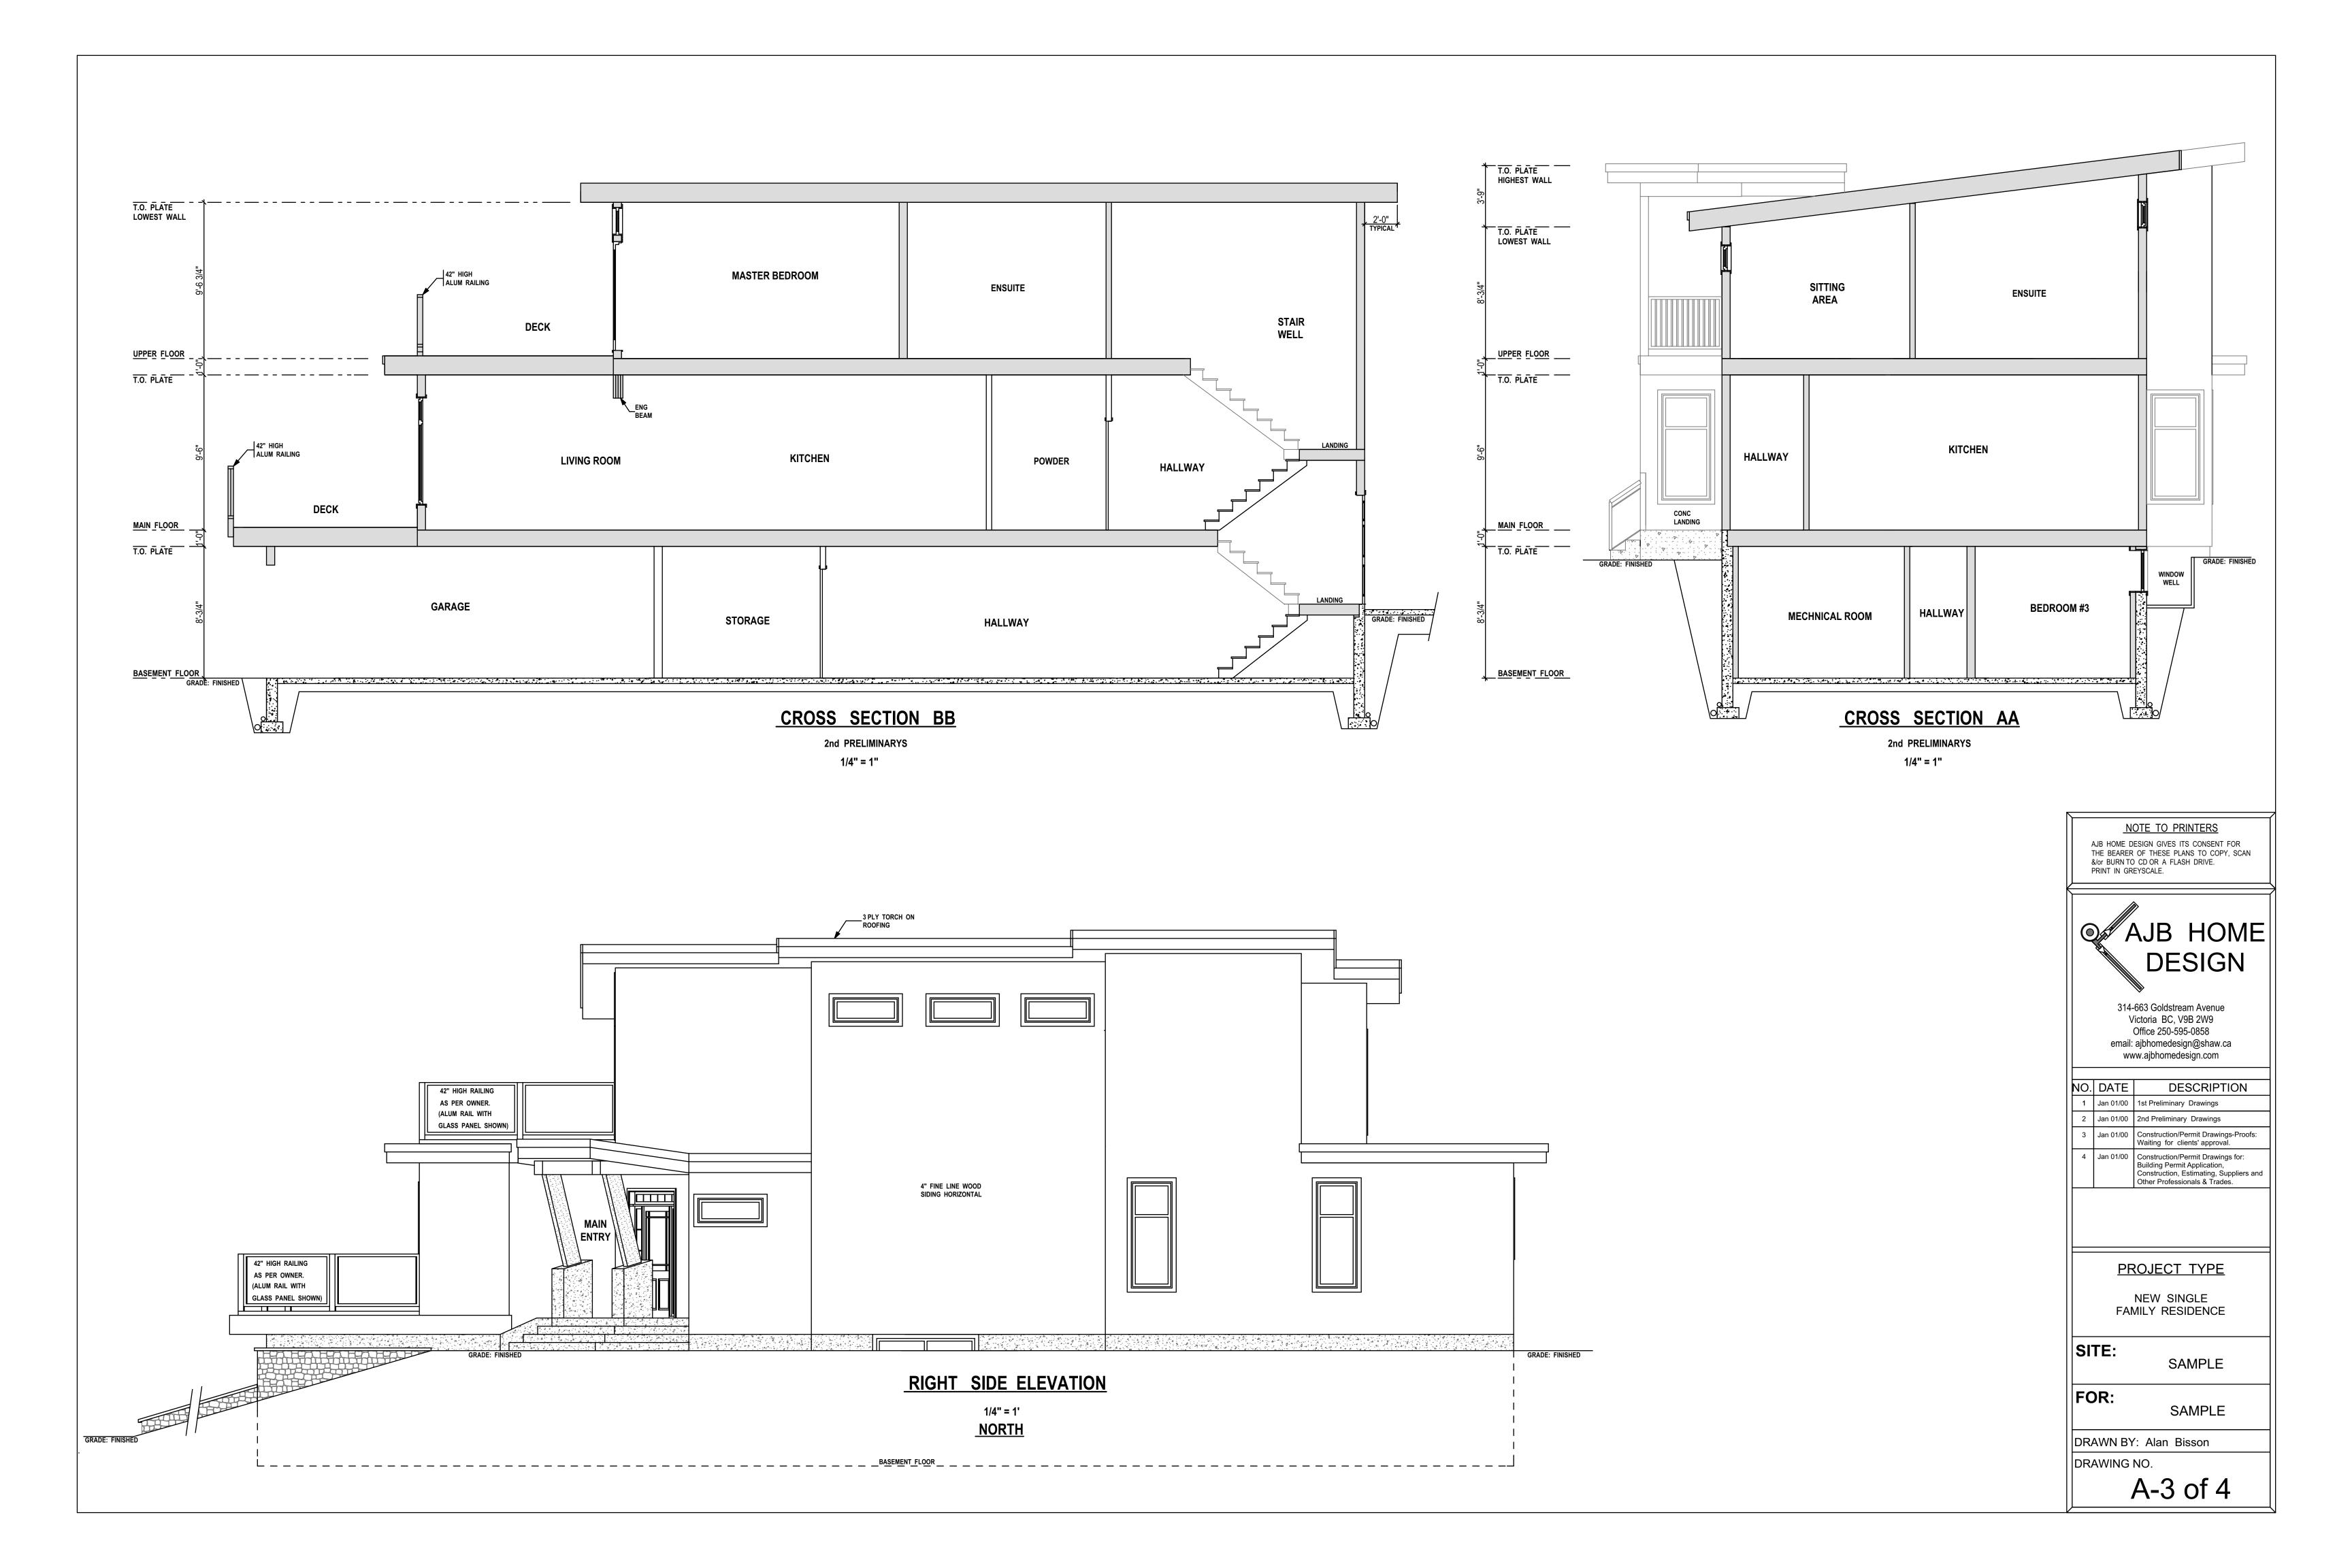

3D VIEW - LEFT SIDE

NOTE: THIS 3D VIEW IS A GENERAL REPRESENTATION OF THE PROJECT ONLY. REFER TO DRAWINGS FOR ACCURATE DETAILS.