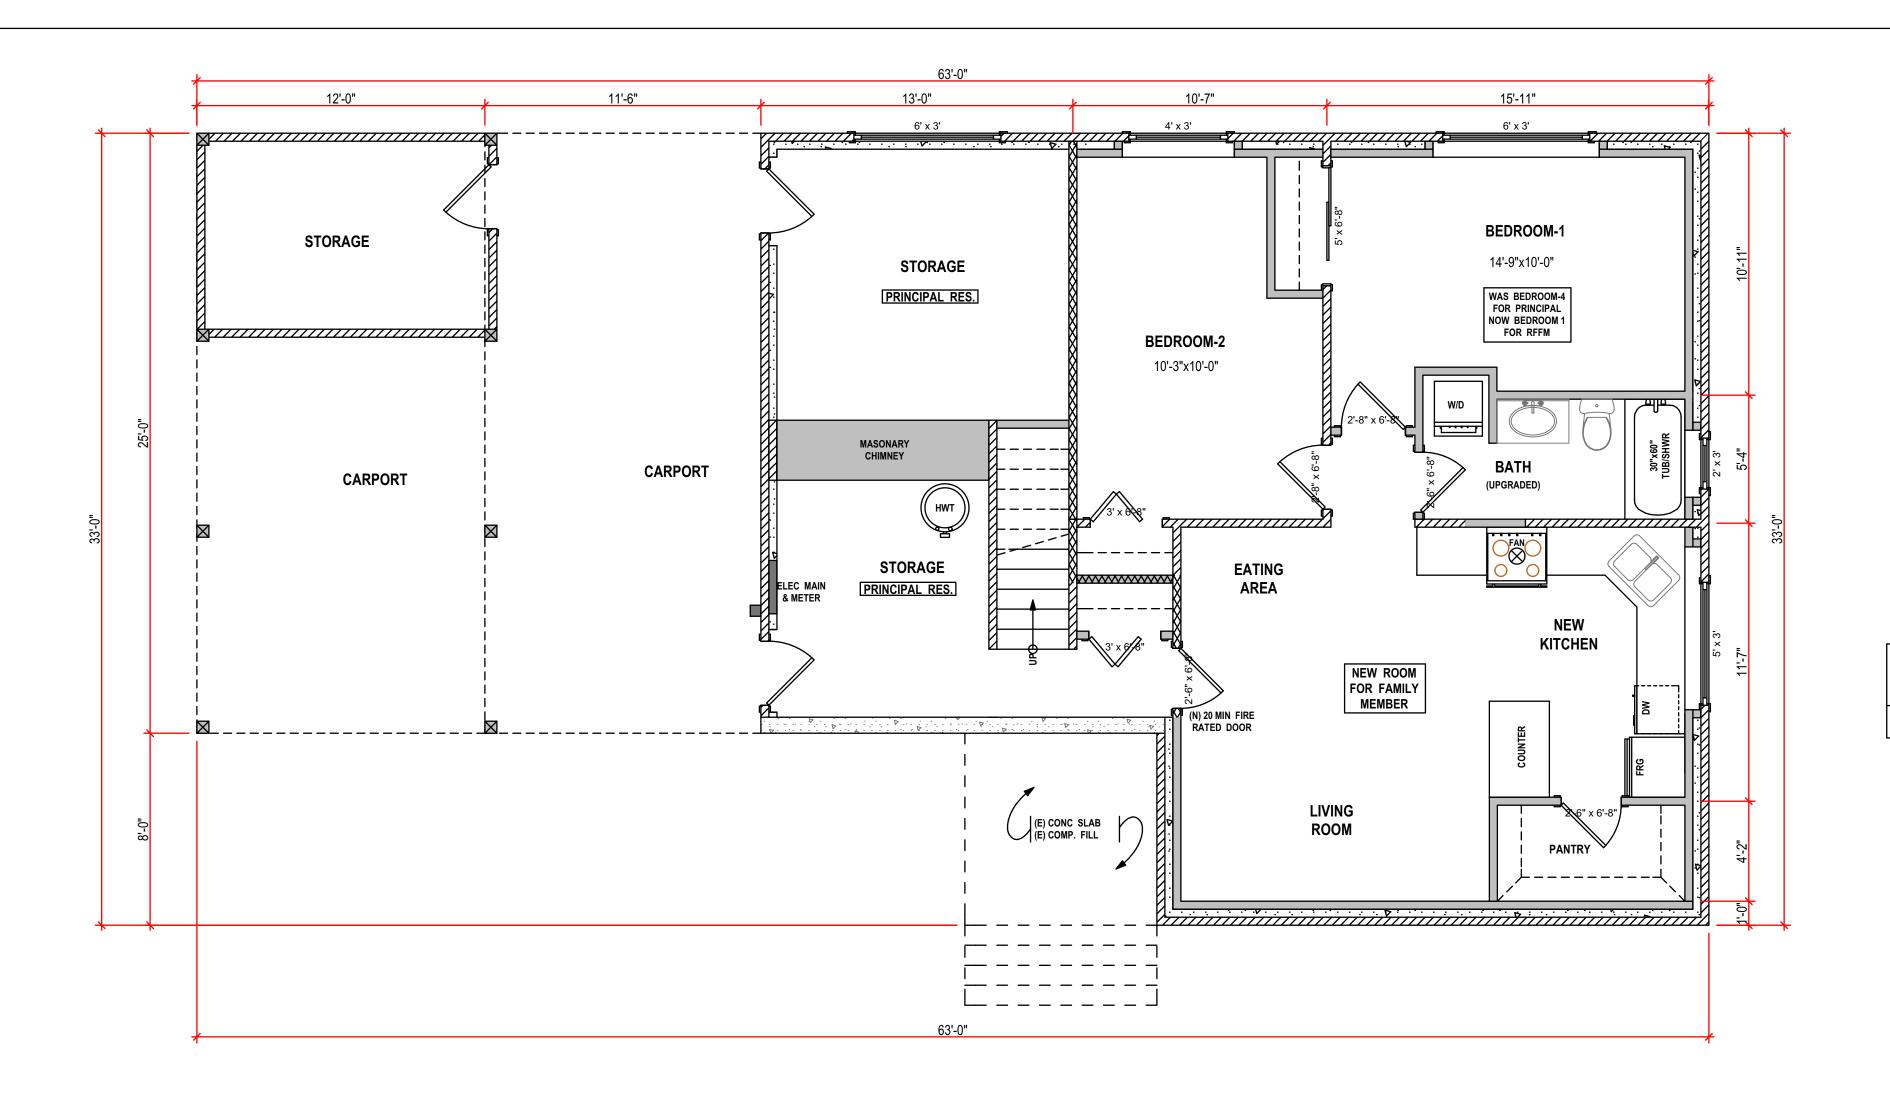

## PROPOSED LOWER FLOOR PLAN

1/4" = 1'

LIVING SPACE: TOTAL PROPOSED @ 108.8m2 (1174.5 sq/ft)
NEW ROOM FOR FAMILY MEMBER @ 76.3m2 (822.0 sq/ft) = 30.1%

NOTE: LIVING SPACE CALCULATED FROM OUTSIDE FACE OF EXTERIOR WALL.

## **NEW LEGAL SUITE--3:**

New lower floor legal suite to 2 story single family residence.