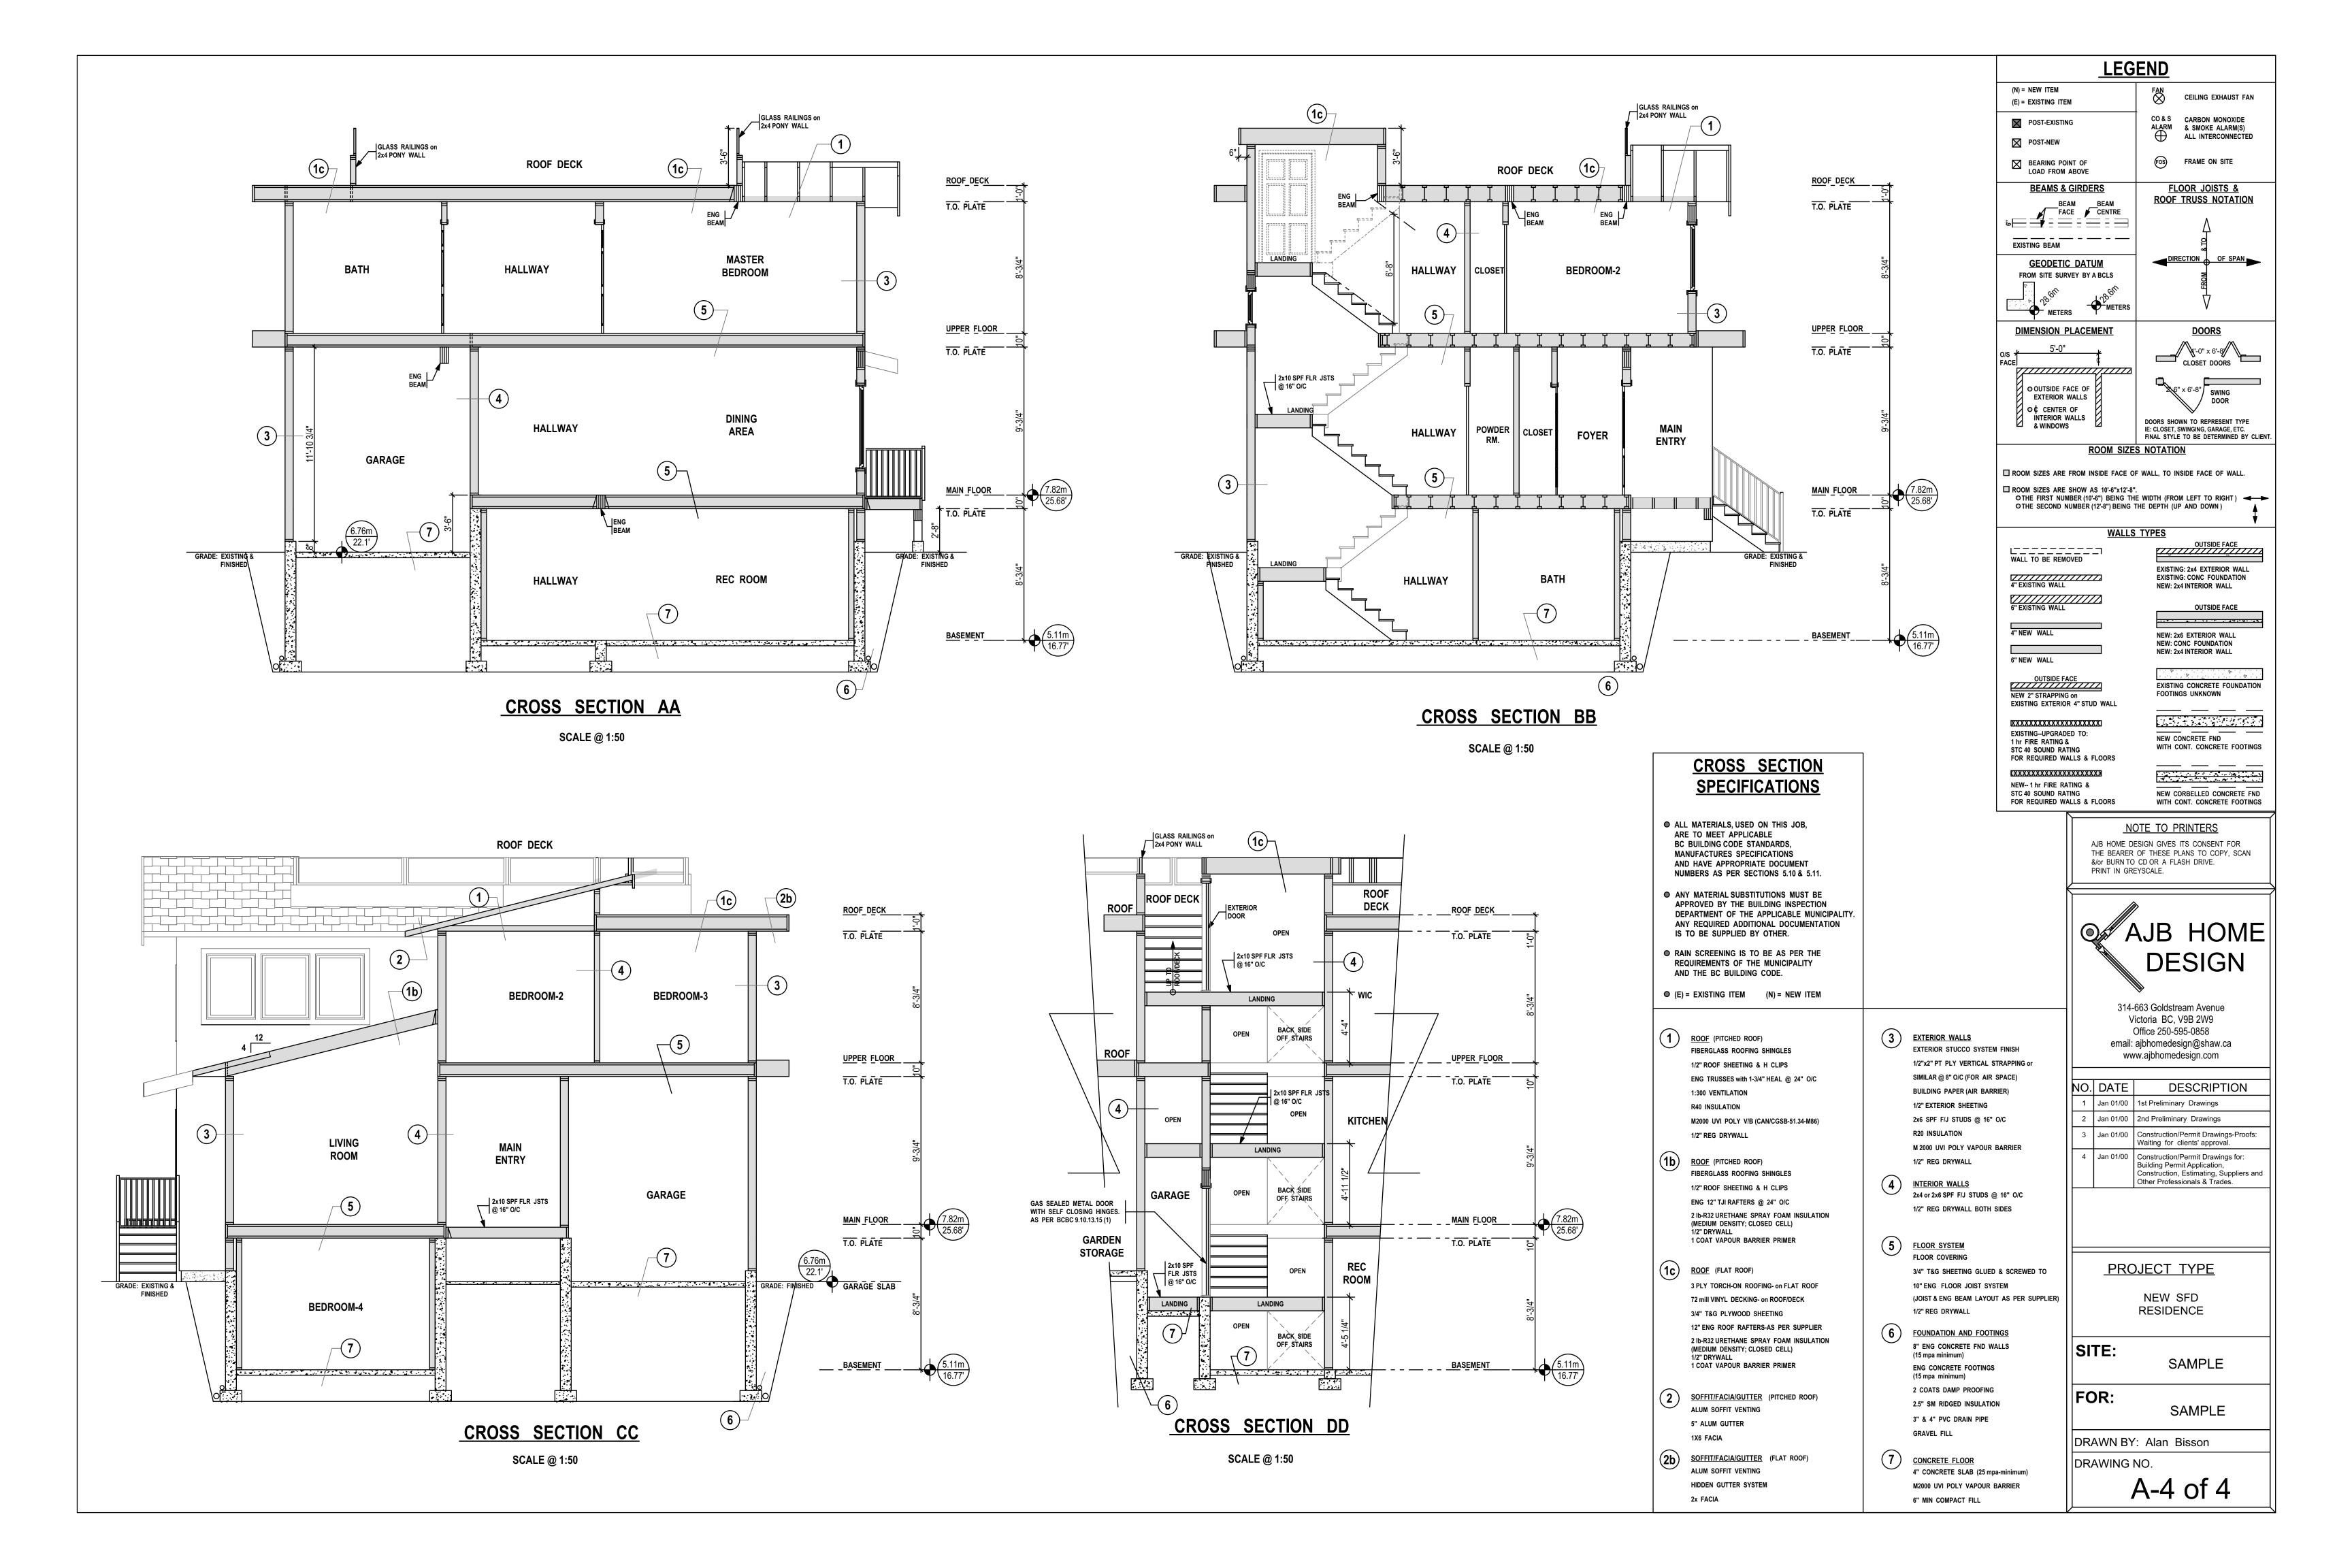

#### **ROOF DECK PLAN**

SCALE @ 1:50

LIVING SPACE @ 28.6 m2 (294.6 sq/ft)

### MAIN FLOOR PLAN

SCALE @ 1:50

LIVING SPACE @ 56.6m2 (610.0 sq/ft)
GARAGE @ 24.7m2 (266.5 sq/ft)
(To the inside face of the exterior walls)

#### **UPPER FLOOR PLAN**

SCALE @ 1:50

LIVING SPACE @ 66.6m2 (717.00 sq/ft) (To the inside face of the exterior walls)

#### **BASEMENT FLOOR PLAN**

SCALE @ 1:50

LIVING SPACE @ 48.5m2 (521.7 sq/ft) (To the inside face of the exterior walls)

314-663 Goldstream Avenue Victoria BC, V9B 2W9 Office 250-595-0858 email: ajbhomedesign@shaw.ca www.ajbhomedesign.com