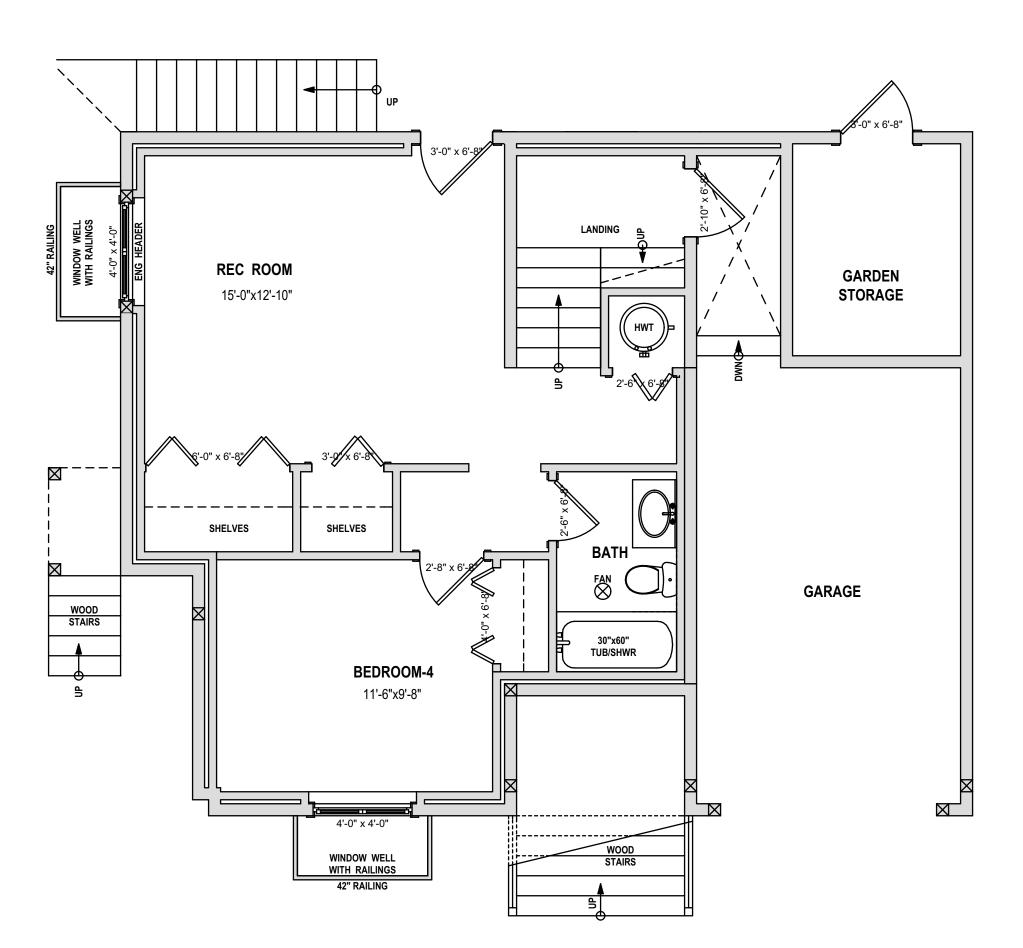

#### **BASEMENT FLOOR PLAN**

SCALE @ 1:50

LIVING SPACE @ 48.5m2 (521.7 sq/ft) (To the inside face of the exterior walls)

314-663 Goldstream Avenue Victoria BC, V9B 2W9 Office 250-595-0858 email: ajbhomedesign@shaw.ca www.ajbhomedesign.com