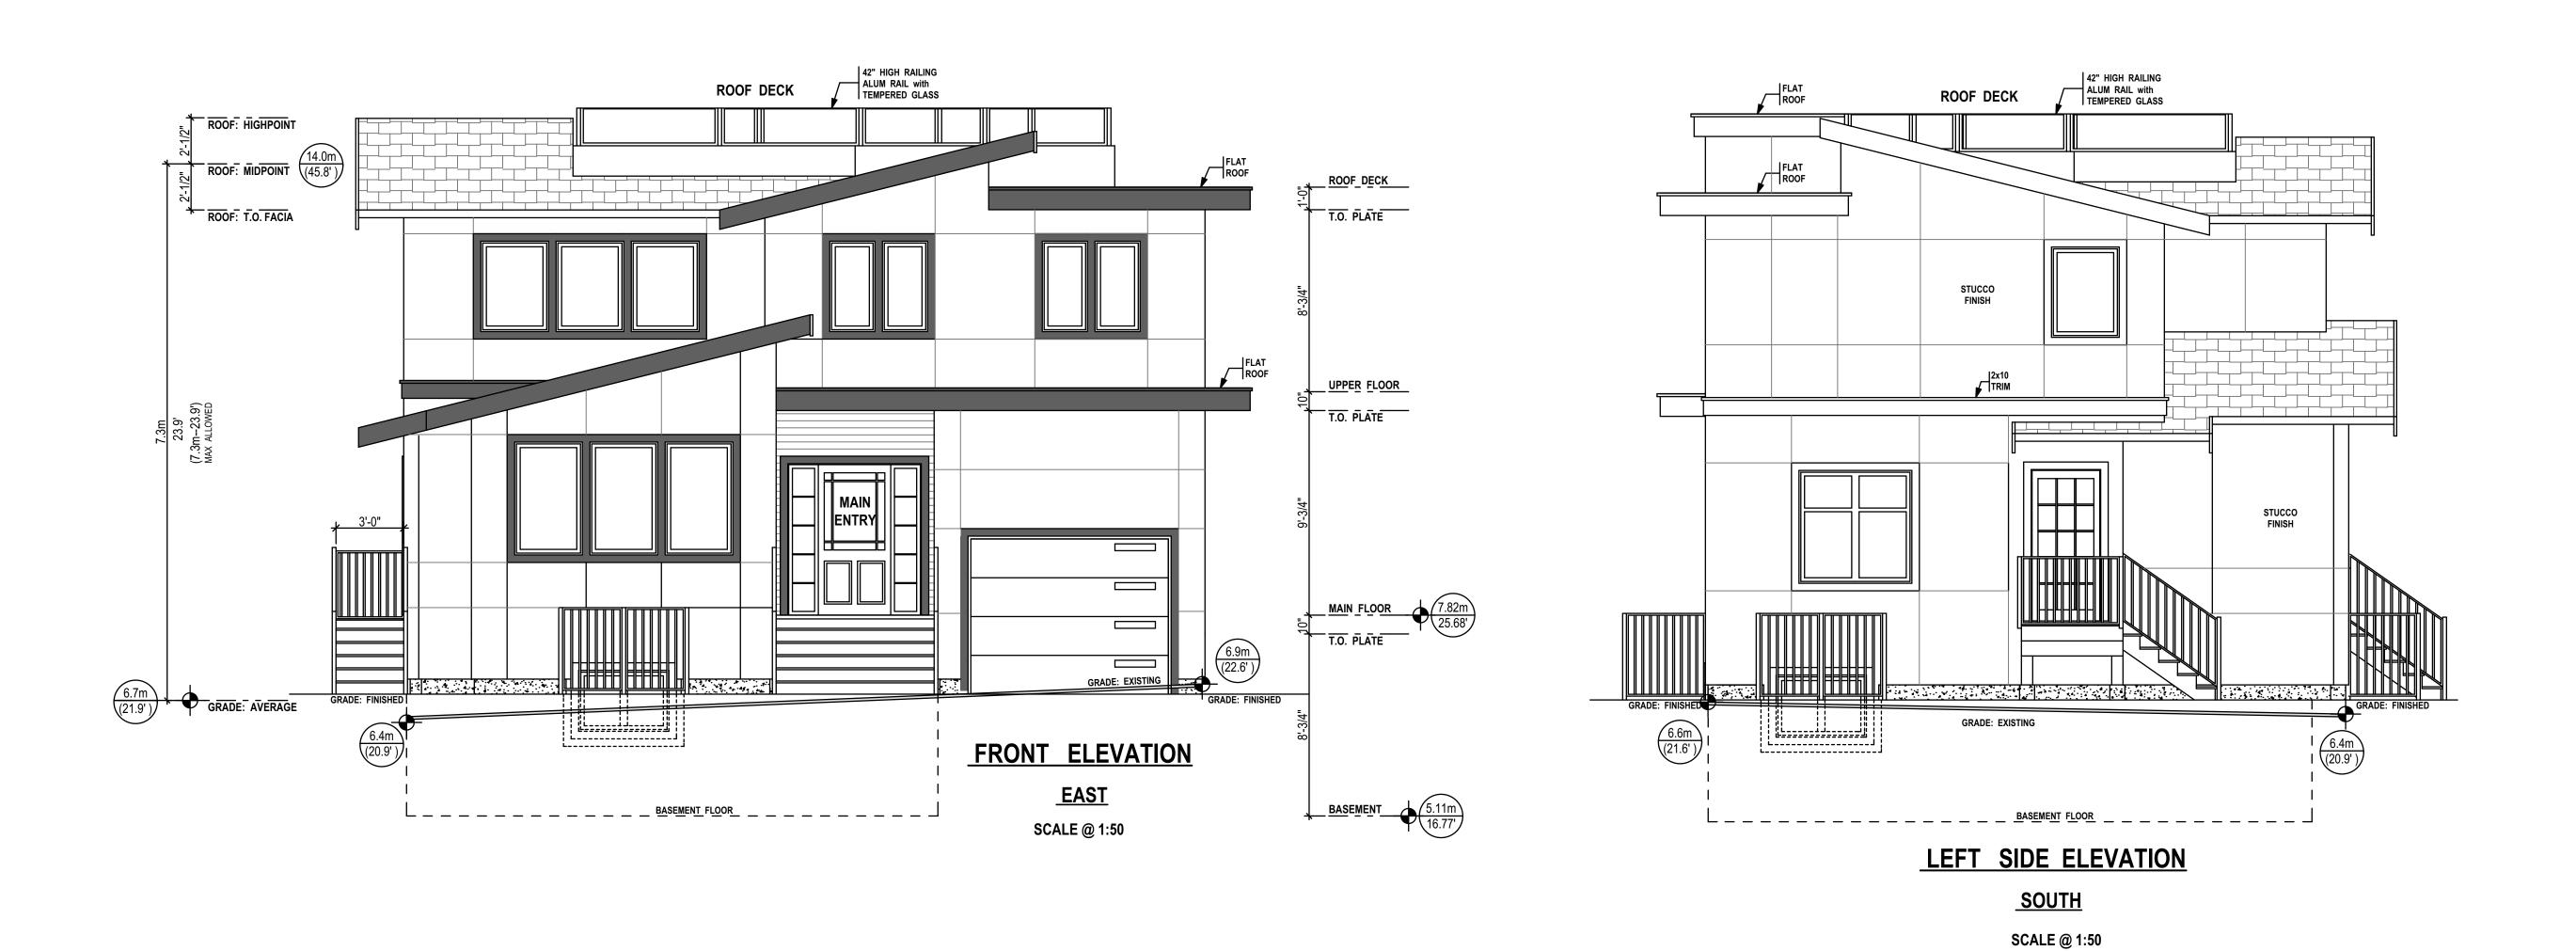

|  |
| Jan 01/00 | 2nd Preliminary Drawings                                                                                                                      |  |
| Jan 01/00 | Construction/Permit Drawings-Proofs:<br>Waiting for clients' approval.                                                                        |  |
| Jan 01/00 | Construction/Permit Drawings for:<br>Building Permit Application,<br>Construction, Estimating, Suppliers and<br>Other Professionals & Trades. |  |
|           | Jan 01/00<br>Jan 01/00<br>Jan 01/00                                                                                                           |  |

PROJECT TYPE

NEW SFD RESIDENCE

SAMPLE

SAMPLE

SITE:

FOR:

DRAWN BY: Alan Bisson

DRAWING NO.

MAIN PAGE









#### **ROOF DECK PLAN**

SCALE @ 1:50

LIVING SPACE @ 28.6 m2 (294.6 sq/ft)



### MAIN FLOOR PLAN

SCALE @ 1:50

LIVING SPACE @ 56.6m2 (610.0 sq/ft)
GARAGE @ 24.7m2 (266.5 sq/ft)
(To the inside face of the exterior walls)



#### **UPPER FLOOR PLAN**

SCALE @ 1:50

LIVING SPACE @ 66.6m2 (717.00 sq/ft) (To the inside face of the exterior walls)



#### **BASEMENT FLOOR PLAN**

SCALE @ 1:50

LIVING SPACE @ 48.5m2 (521.7 sq/ft) (To the inside face of the exterior walls)







314-663 Goldstream Avenue Victoria BC, V9B 2W9 Office 250-595-0858 email: ajbhomedesign@shaw.ca www.ajbhomedesign.com

| NO. | DATE      | DESCRIPTION                                                                                                                                   |
|-----|-----------|----------