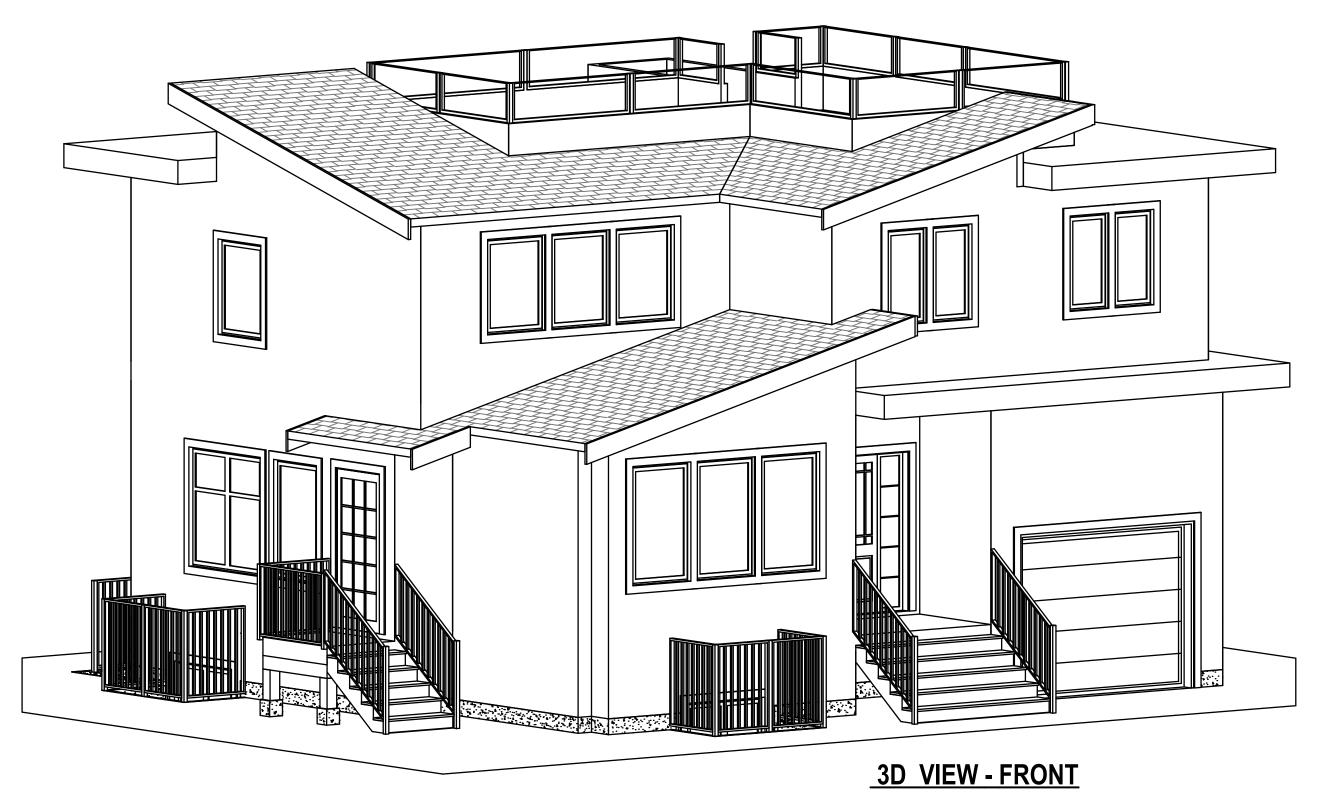

NTS

NOTE: THIS 3D VIEW IS A GENERAL REPRESENTATION
OF THE PROJECT AND IS ONLY MENT TO HELP WITH
COMMUNICATIONS BETWEEN ALL PARTIES.
REFER TO DRAWINGS FOR ACCURATE DETAILS.

# NEW CUSTOM HOME

3 Story Single Family Residence
Living Space @ 1848.7 sq/ft
Roof/Deck Space @ 295.0 sq/ft

NOTE TO PRINTERS

AJB HOME DESIGN GIVES ITS CONSENT FOR
THE BEARER OF THESE PLANS TO COPY, SCAN
&/or BURN TO CD OR A FLASH DRIVE.
PRINT IN GREYSCALE.