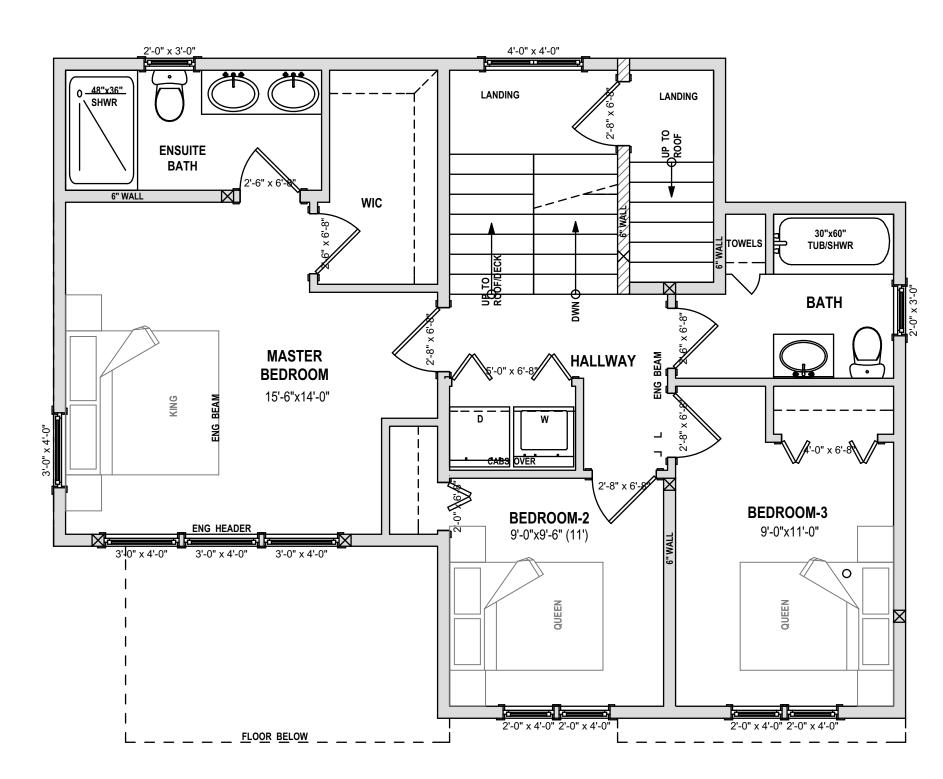

#### **UPPER FLOOR PLAN**

SCALE @ 1:50

LIVING SPACE @ 66.6m2 (717.00 sq/ft) (To the inside face of the exterior walls)