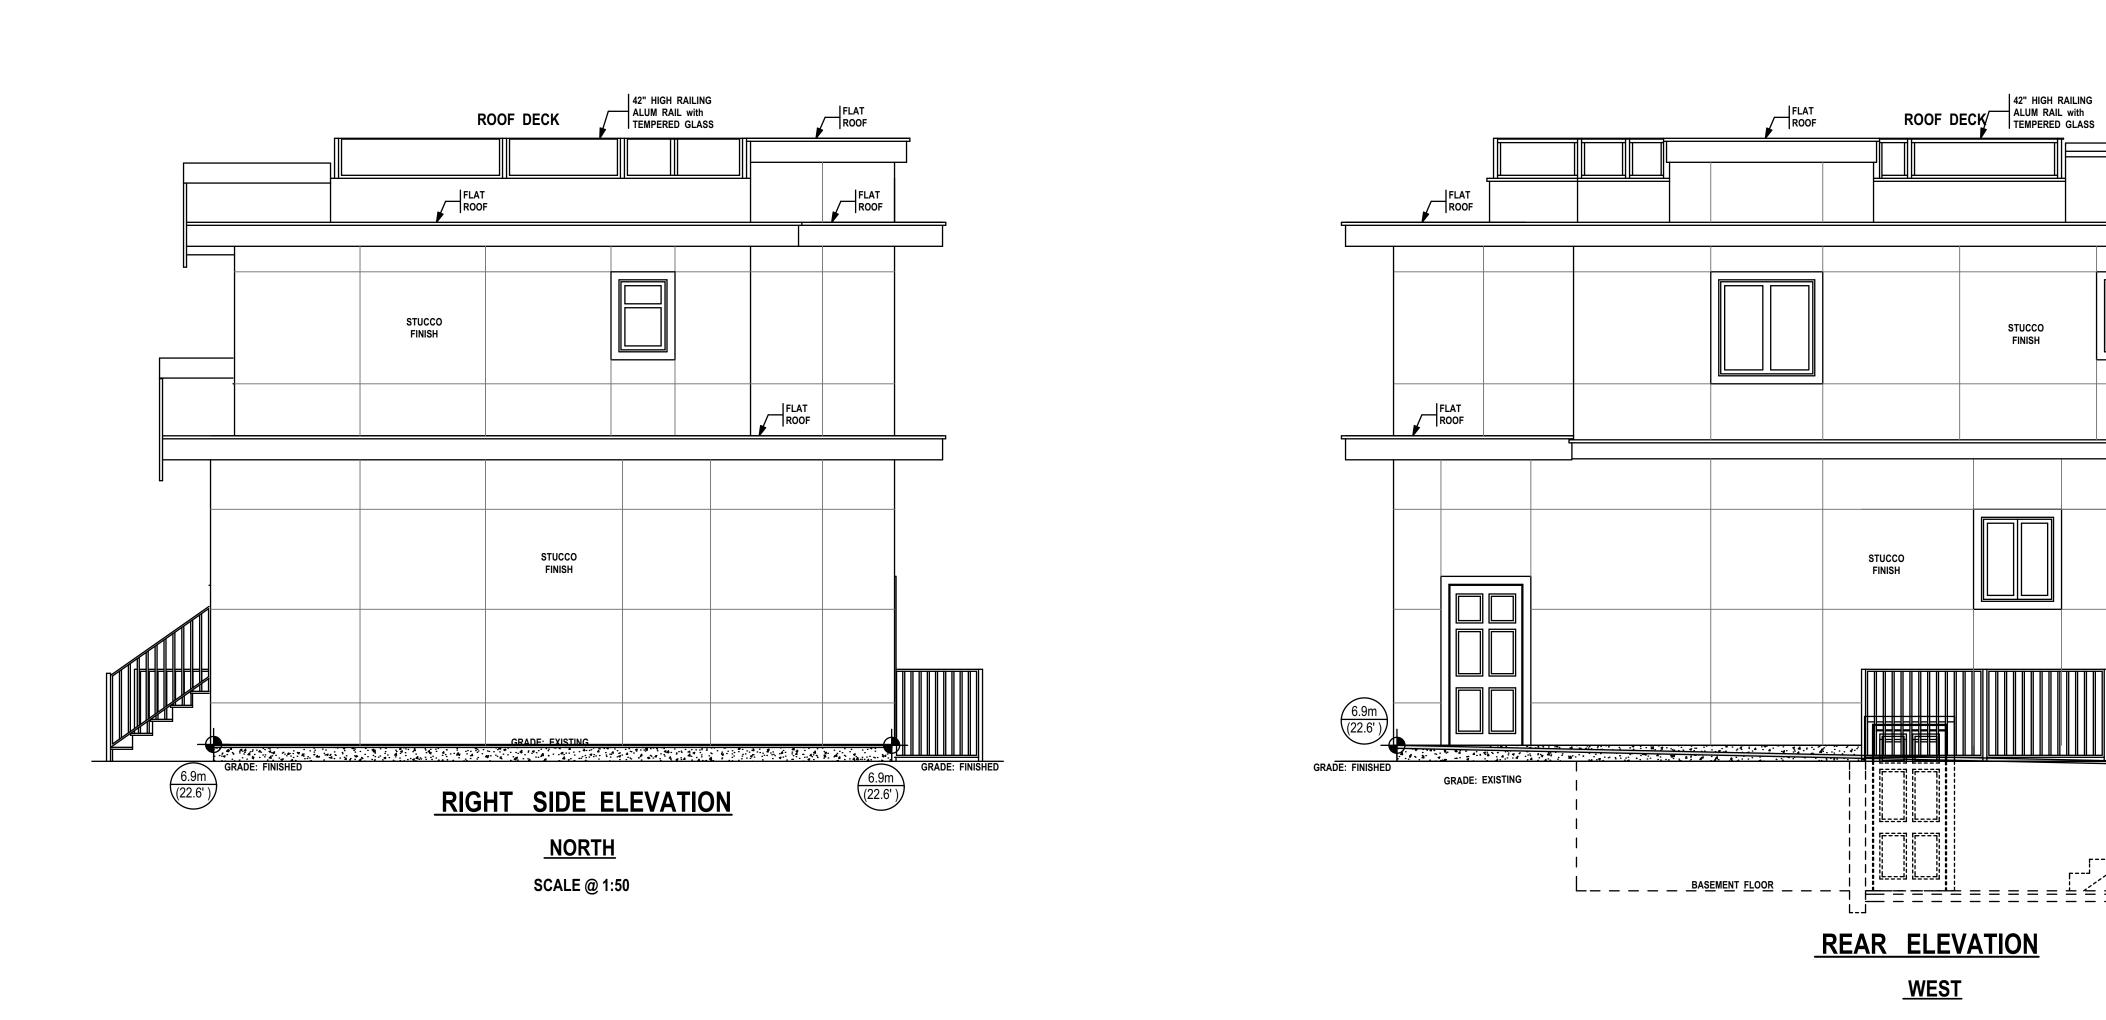

|  |
| Jan 01/00 | 2nd Preliminary Drawings                                                                                                                      |  |
| Jan 01/00 | Construction/Permit Drawings-Proofs:<br>Waiting for clients' approval.                                                                        |  |
| Jan 01/00 | Construction/Permit Drawings for:<br>Building Permit Application,<br>Construction, Estimating, Suppliers and<br>Other Professionals & Trades. |  |
|           | Jan 01/00<br>Jan 01/00<br>Jan 01/00                                                                                                           |  |

PROJECT TYPE

NEW SFD RESIDENCE

SAMPLE

SAMPLE

SITE:

FOR:

DRAWN BY: Alan Bisson

DRAWING NO.

MAIN PAGE









#### **ROOF DECK PLAN**

SCALE @ 1:50

LIVING SPACE @ 28.6 m2 (294.6 sq/ft)



### MAIN FLOOR PLAN

SCALE @ 1:50

LIVING SPACE @ 56.6m2 (610.0 sq/ft)
GARAGE @ 24.7m2 (266.5 sq/ft)
(To the inside face of the exterior walls)



#### **UPPER FLOOR PLAN**

SCALE @ 1:50

LIVING SPACE @ 66.6m2 (717.00 sq/ft) (To the inside face of the exterior walls)



#### **BASEMENT FLOOR PLAN**

SCALE @ 1:50

LIVING SPACE @ 48.5m2 (521.7 sq/ft) (To the inside face of the exterior walls)







314-663 Goldstream Avenue Victoria BC, V9B 2W9 Office 250-595-0858 email: ajbhomedesign@shaw.ca www.ajbhomedesign.com

| NO. | DATE      | DESCRIPTION                                                                                                                                   |
|-----|-----------|------------