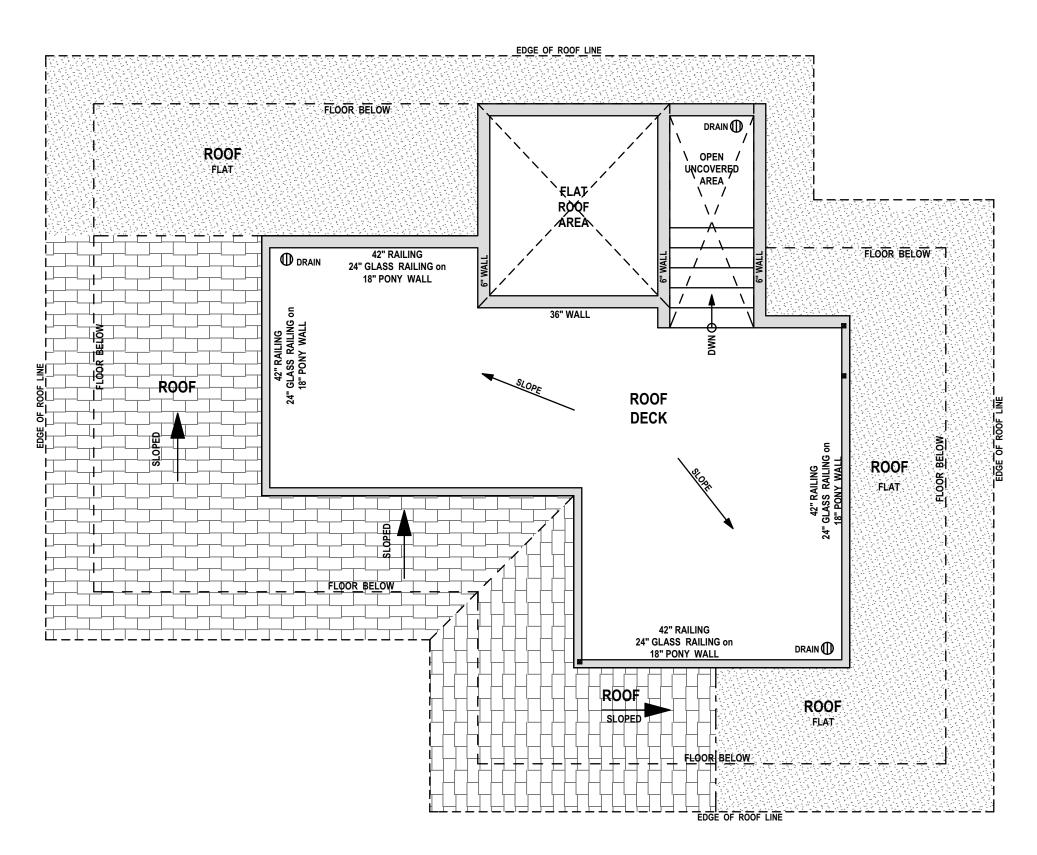

|  |
| Jan 01/00 | 2nd Preliminary Drawings                                                                                                                      |  |
| Jan 01/00 | Construction/Permit Drawings-Proofs:<br>Waiting for clients' approval.                                                                        |  |
| Jan 01/00 | Construction/Permit Drawings for:<br>Building Permit Application,<br>Construction, Estimating, Suppliers and<br>Other Professionals & Trades. |  |
|           | Jan 01/00<br>Jan 01/00<br>Jan 01/00                                                                                                           |  |

PROJECT TYPE

NEW SFD RESIDENCE

SAMPLE

SAMPLE

SITE:

FOR:

DRAWN BY: Alan Bisson

DRAWING NO.

MAIN PAGE









#### **ROOF DECK PLAN**

SCALE @ 1:50

LIVING SPACE @ 28.6 m2 (294.6 sq/ft)



### MAIN FLOOR PLAN

SCALE @ 1:50

LIVING SPACE @ 56.6m2 (610.0 sq/ft)
GARAGE @ 24.7m2 (266.5 sq/ft)
(To the inside face of the exterior walls)



#### **UPPER FLOOR PLAN**

SCALE @ 1:50

LIVING SPACE @ 66.6m2 (717.00 sq/ft) (To the inside face of the exterior walls)



#### **BASEMENT FLOOR PLAN**

SCALE @ 1:50

LIVING SPACE @ 48.5m2 (521.7 sq/ft) (To the inside face of the exterior walls)







314-663 Goldstream Avenue Victoria BC, V9B 2W9 Office 250-595-0858 email: ajbhomedesign@shaw.ca www.ajbhomedesign.com

| NO. | DATE      | DESCRIPTION                                                                                                                                   |
|-----|-----------|----------------