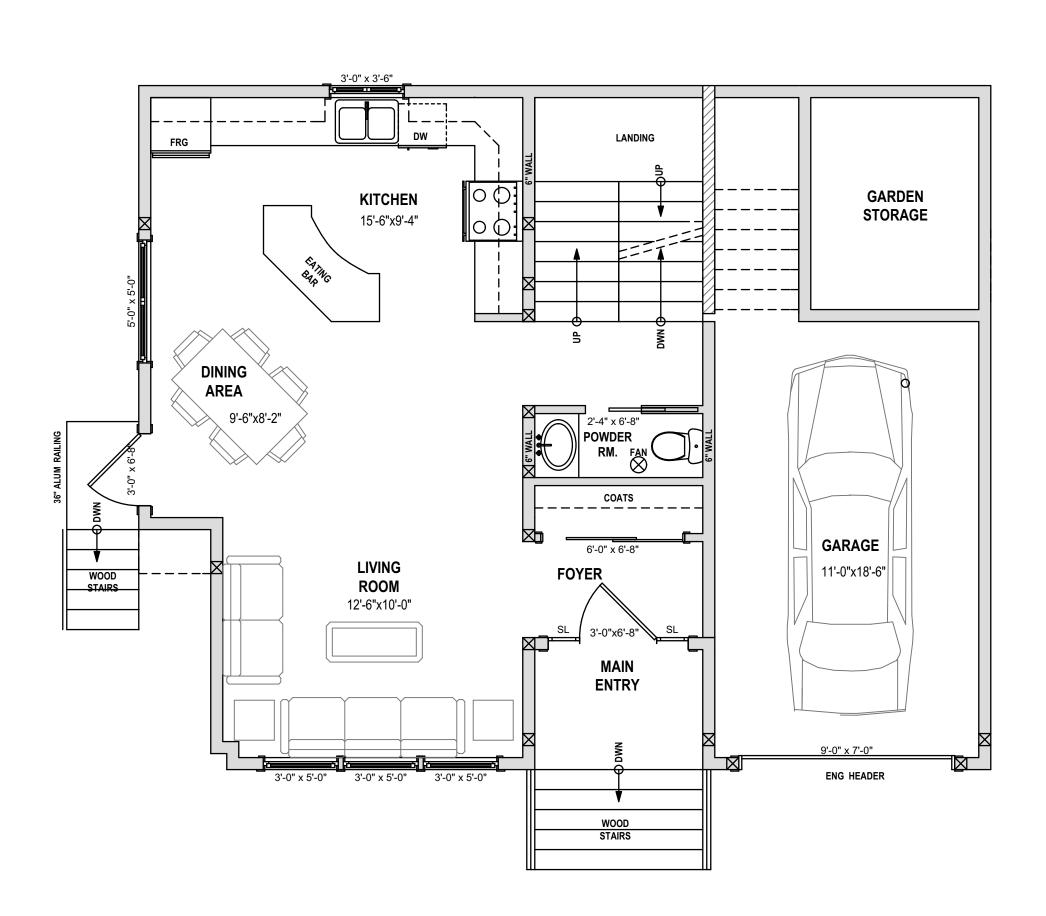

### MAIN FLOOR PLAN

SCALE @ 1:50

LIVING SPACE @ 56.6m2 (610.0 sq/ft)
GARAGE @ 24.7m2 (266.5 sq/ft)
(To the inside face of the exterior walls)