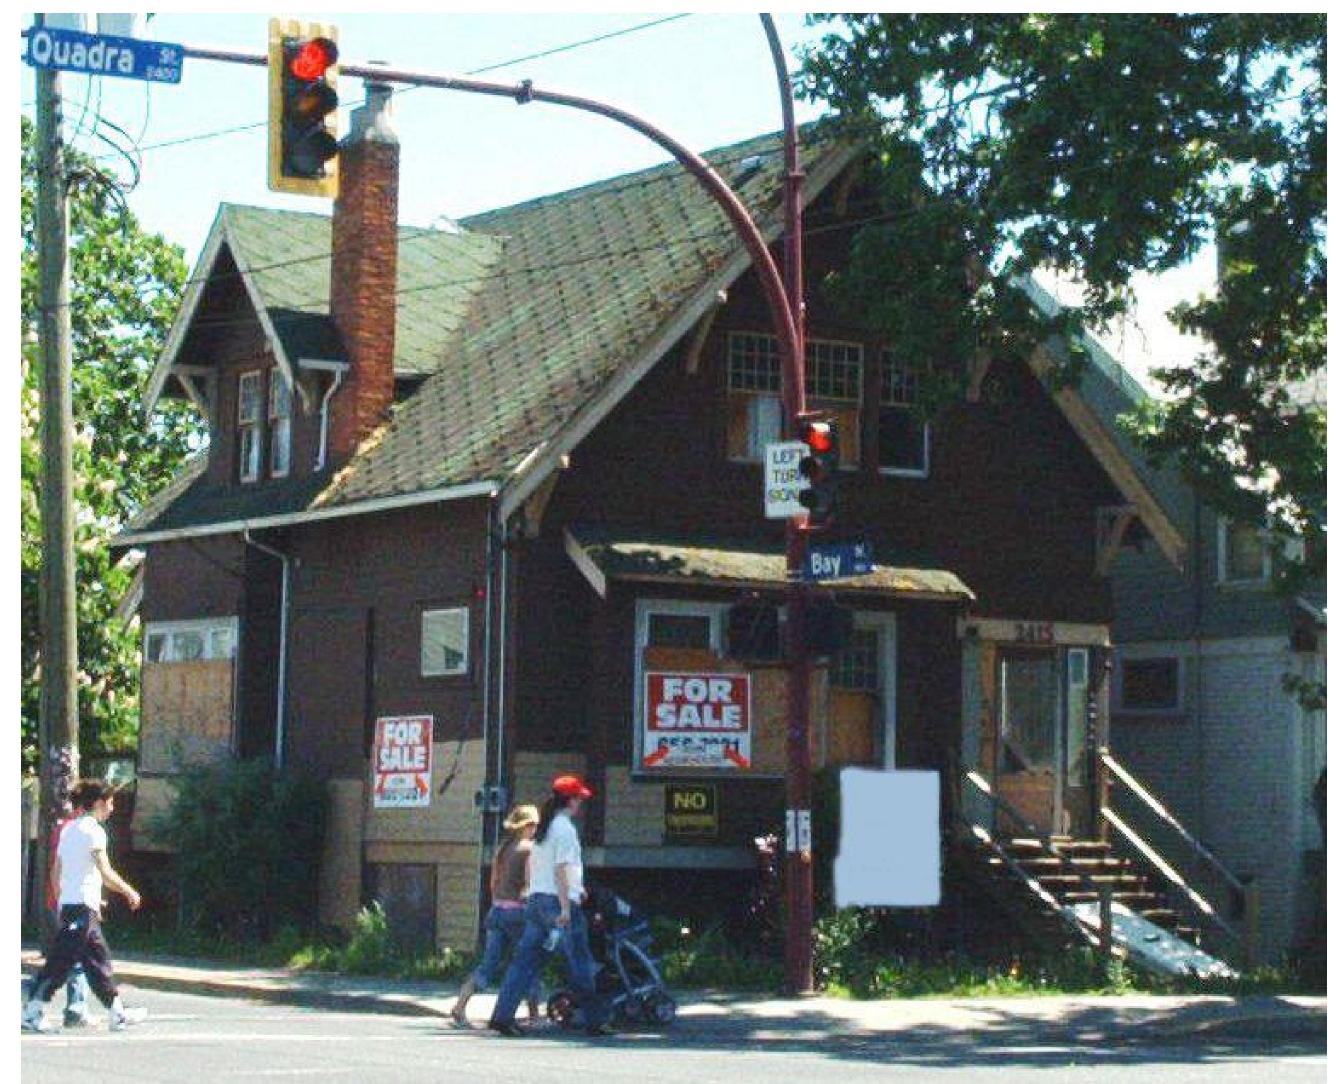

## **ADDITION & RENOVATION--4:**

Convertion from SFD to 3 unit multiresidencial.

Addition at rear, total redesign & renovation of all 3 floors & exterior of dereliced single family dwelling to upgrade and create 1 modern unit per floor.