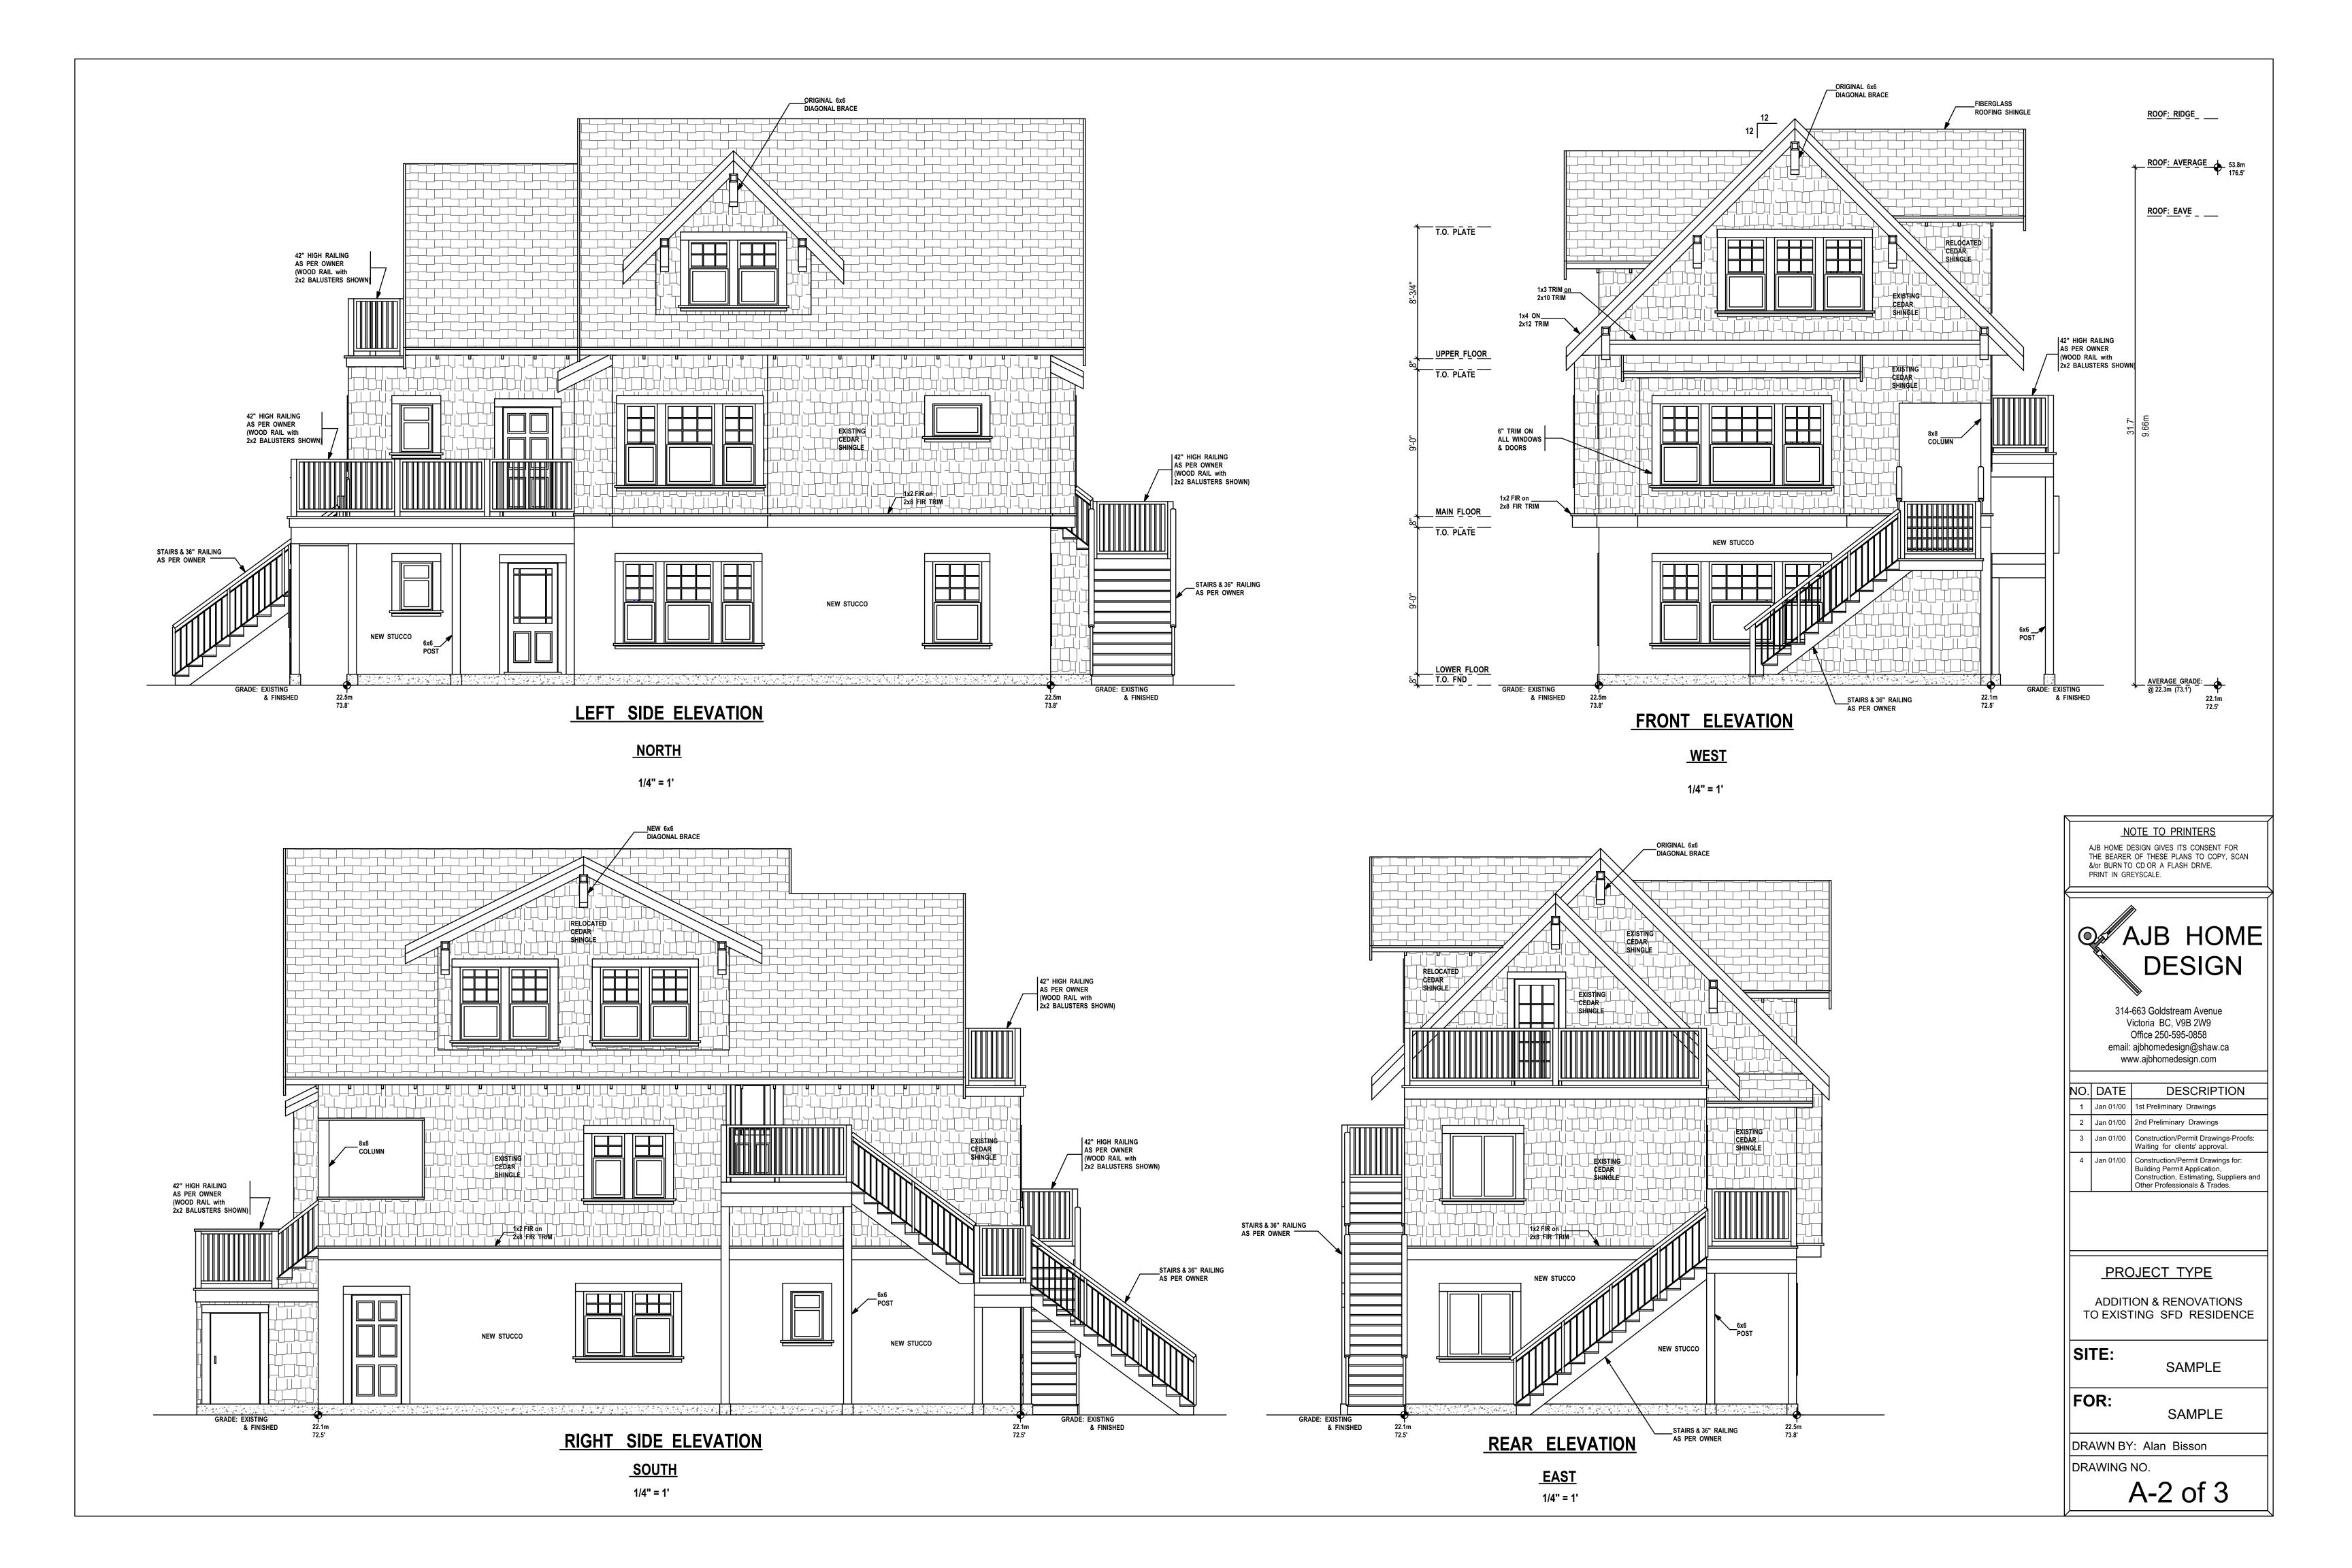

## **ADDITION & RENOVATION--4:**

Convertion from SFD to 3 unit multiresidencial.

Addition at rear, total redesign & renovation of all 3 floors & exterior of dereliced single family dwelling to upgrade and create 1 modern unit per floor.

PROJECT TYPE

ADDITION & RENOVATIONS TO EXISTING SFD RESIDENCE

SITE:

FOR:

SAMPLE

SAMPLE

DRAWN BY: Alan Bisson

DRAWING NO.