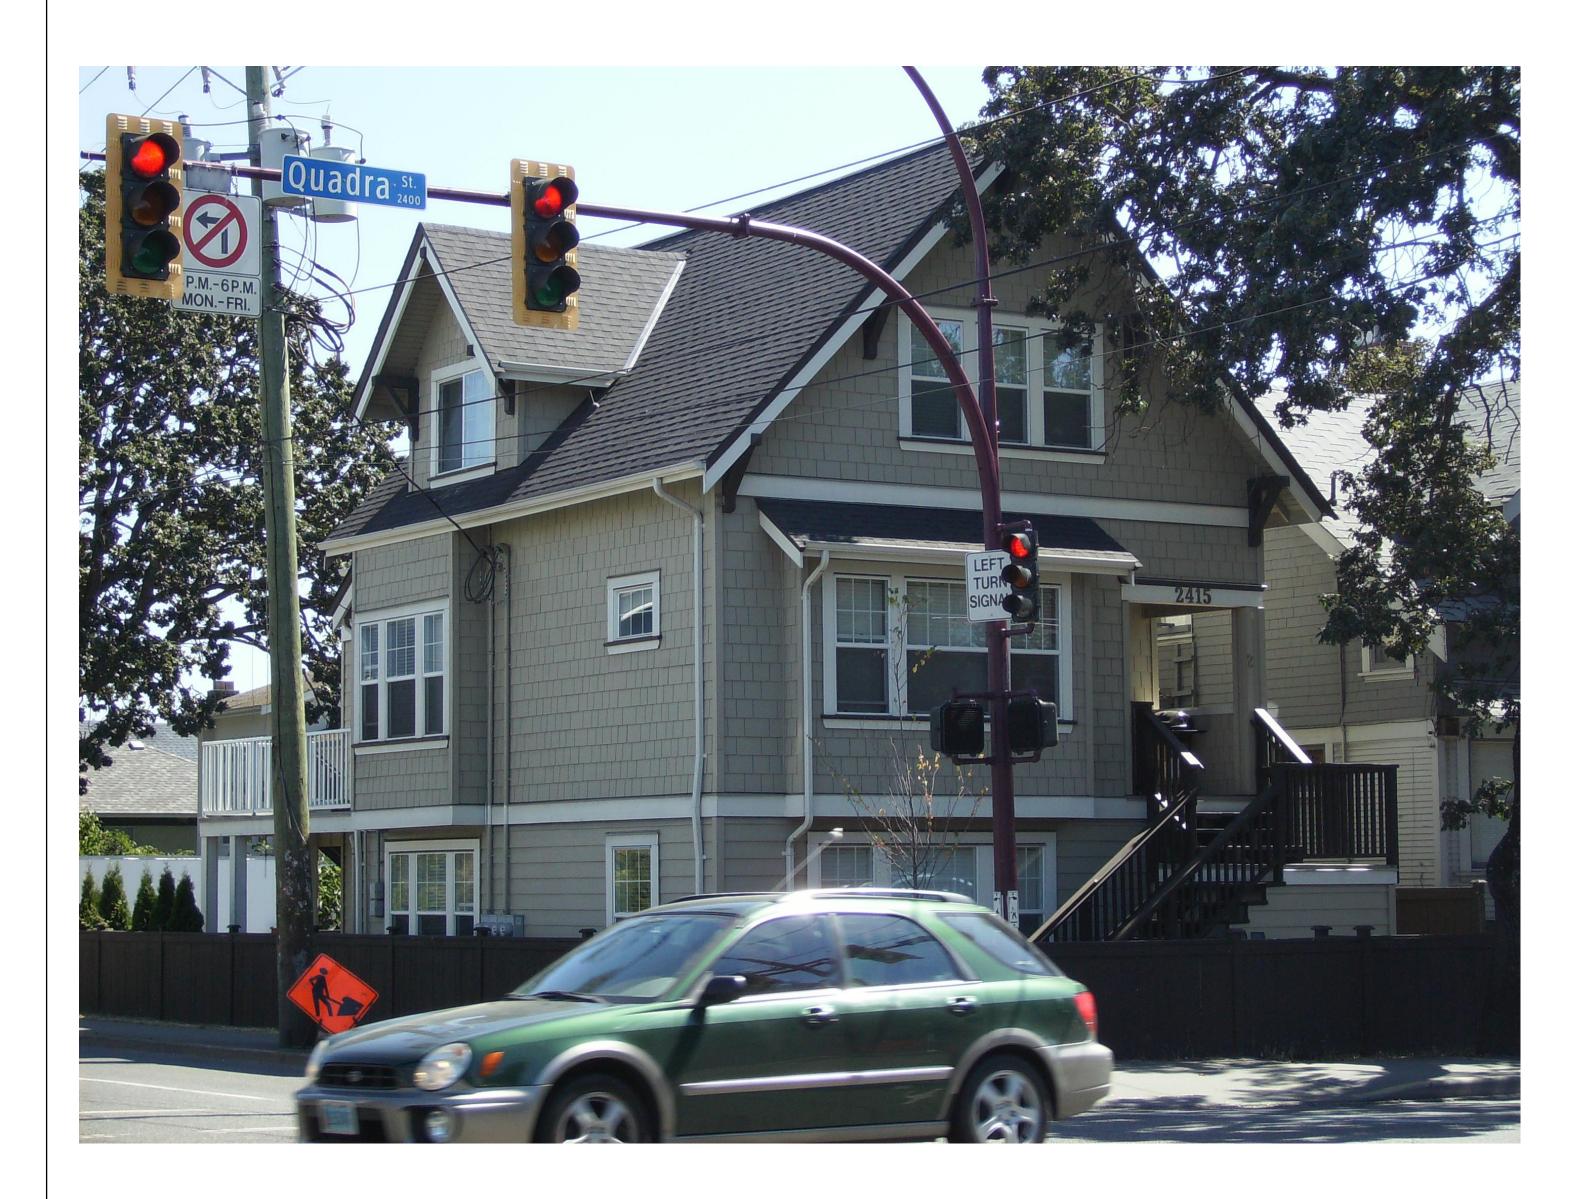

## **ADDITION & RENOVATION--4:**

Convertion from SFD to 3 unit multiresidencial.

Addition at rear, total redesign & renovation of all 3 floors & exterior of dereliced single family dwelling to upgrade and create 1 modern unit per floor.