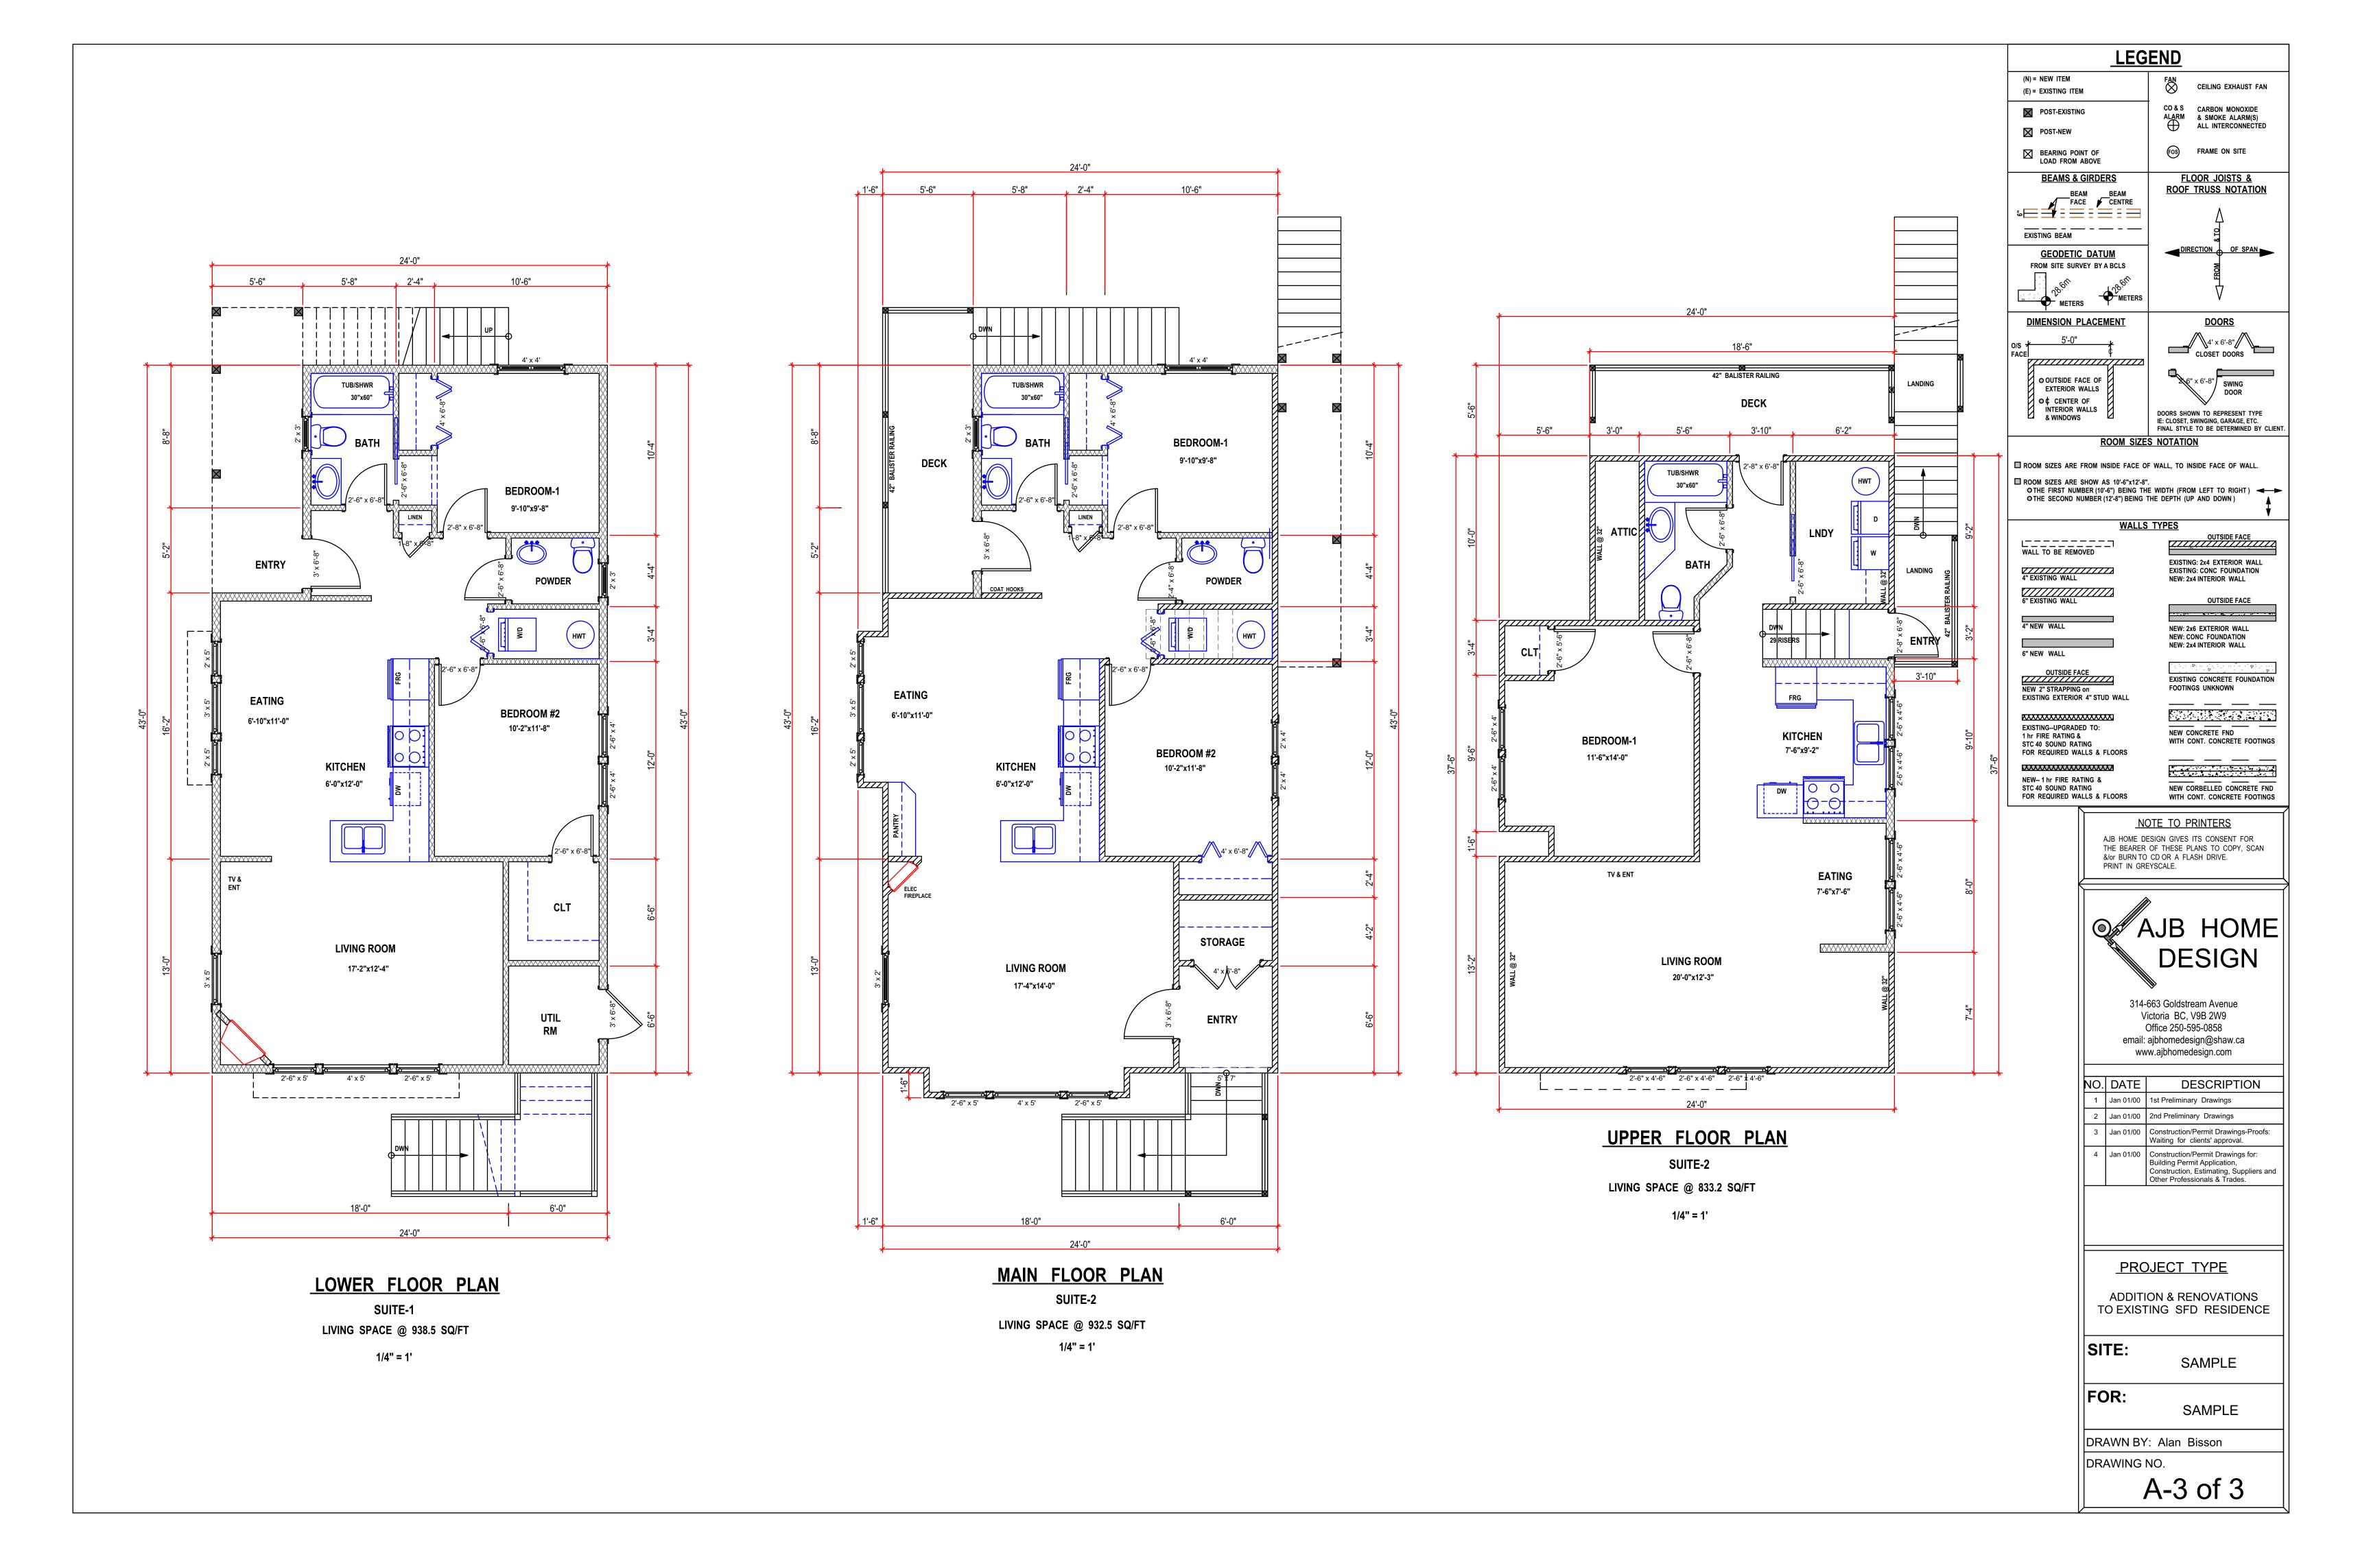

## **ADDITION & RENOVATION--4:**

Convertion from SFD to 3 unit multiresidencial.

Addition at rear, total redesign & renovation of all 3 floors & exterior of dereliced single family dwelling to upgrade and create 1 modern unit per floor.

PROJECT TYPE

ADDITION & RENOVATIONS TO EXISTING SFD RESIDENCE

SITE:

FOR:

SAMPLE

SAMPLE

DRAWN BY: Alan Bisson

DRAWING NO.