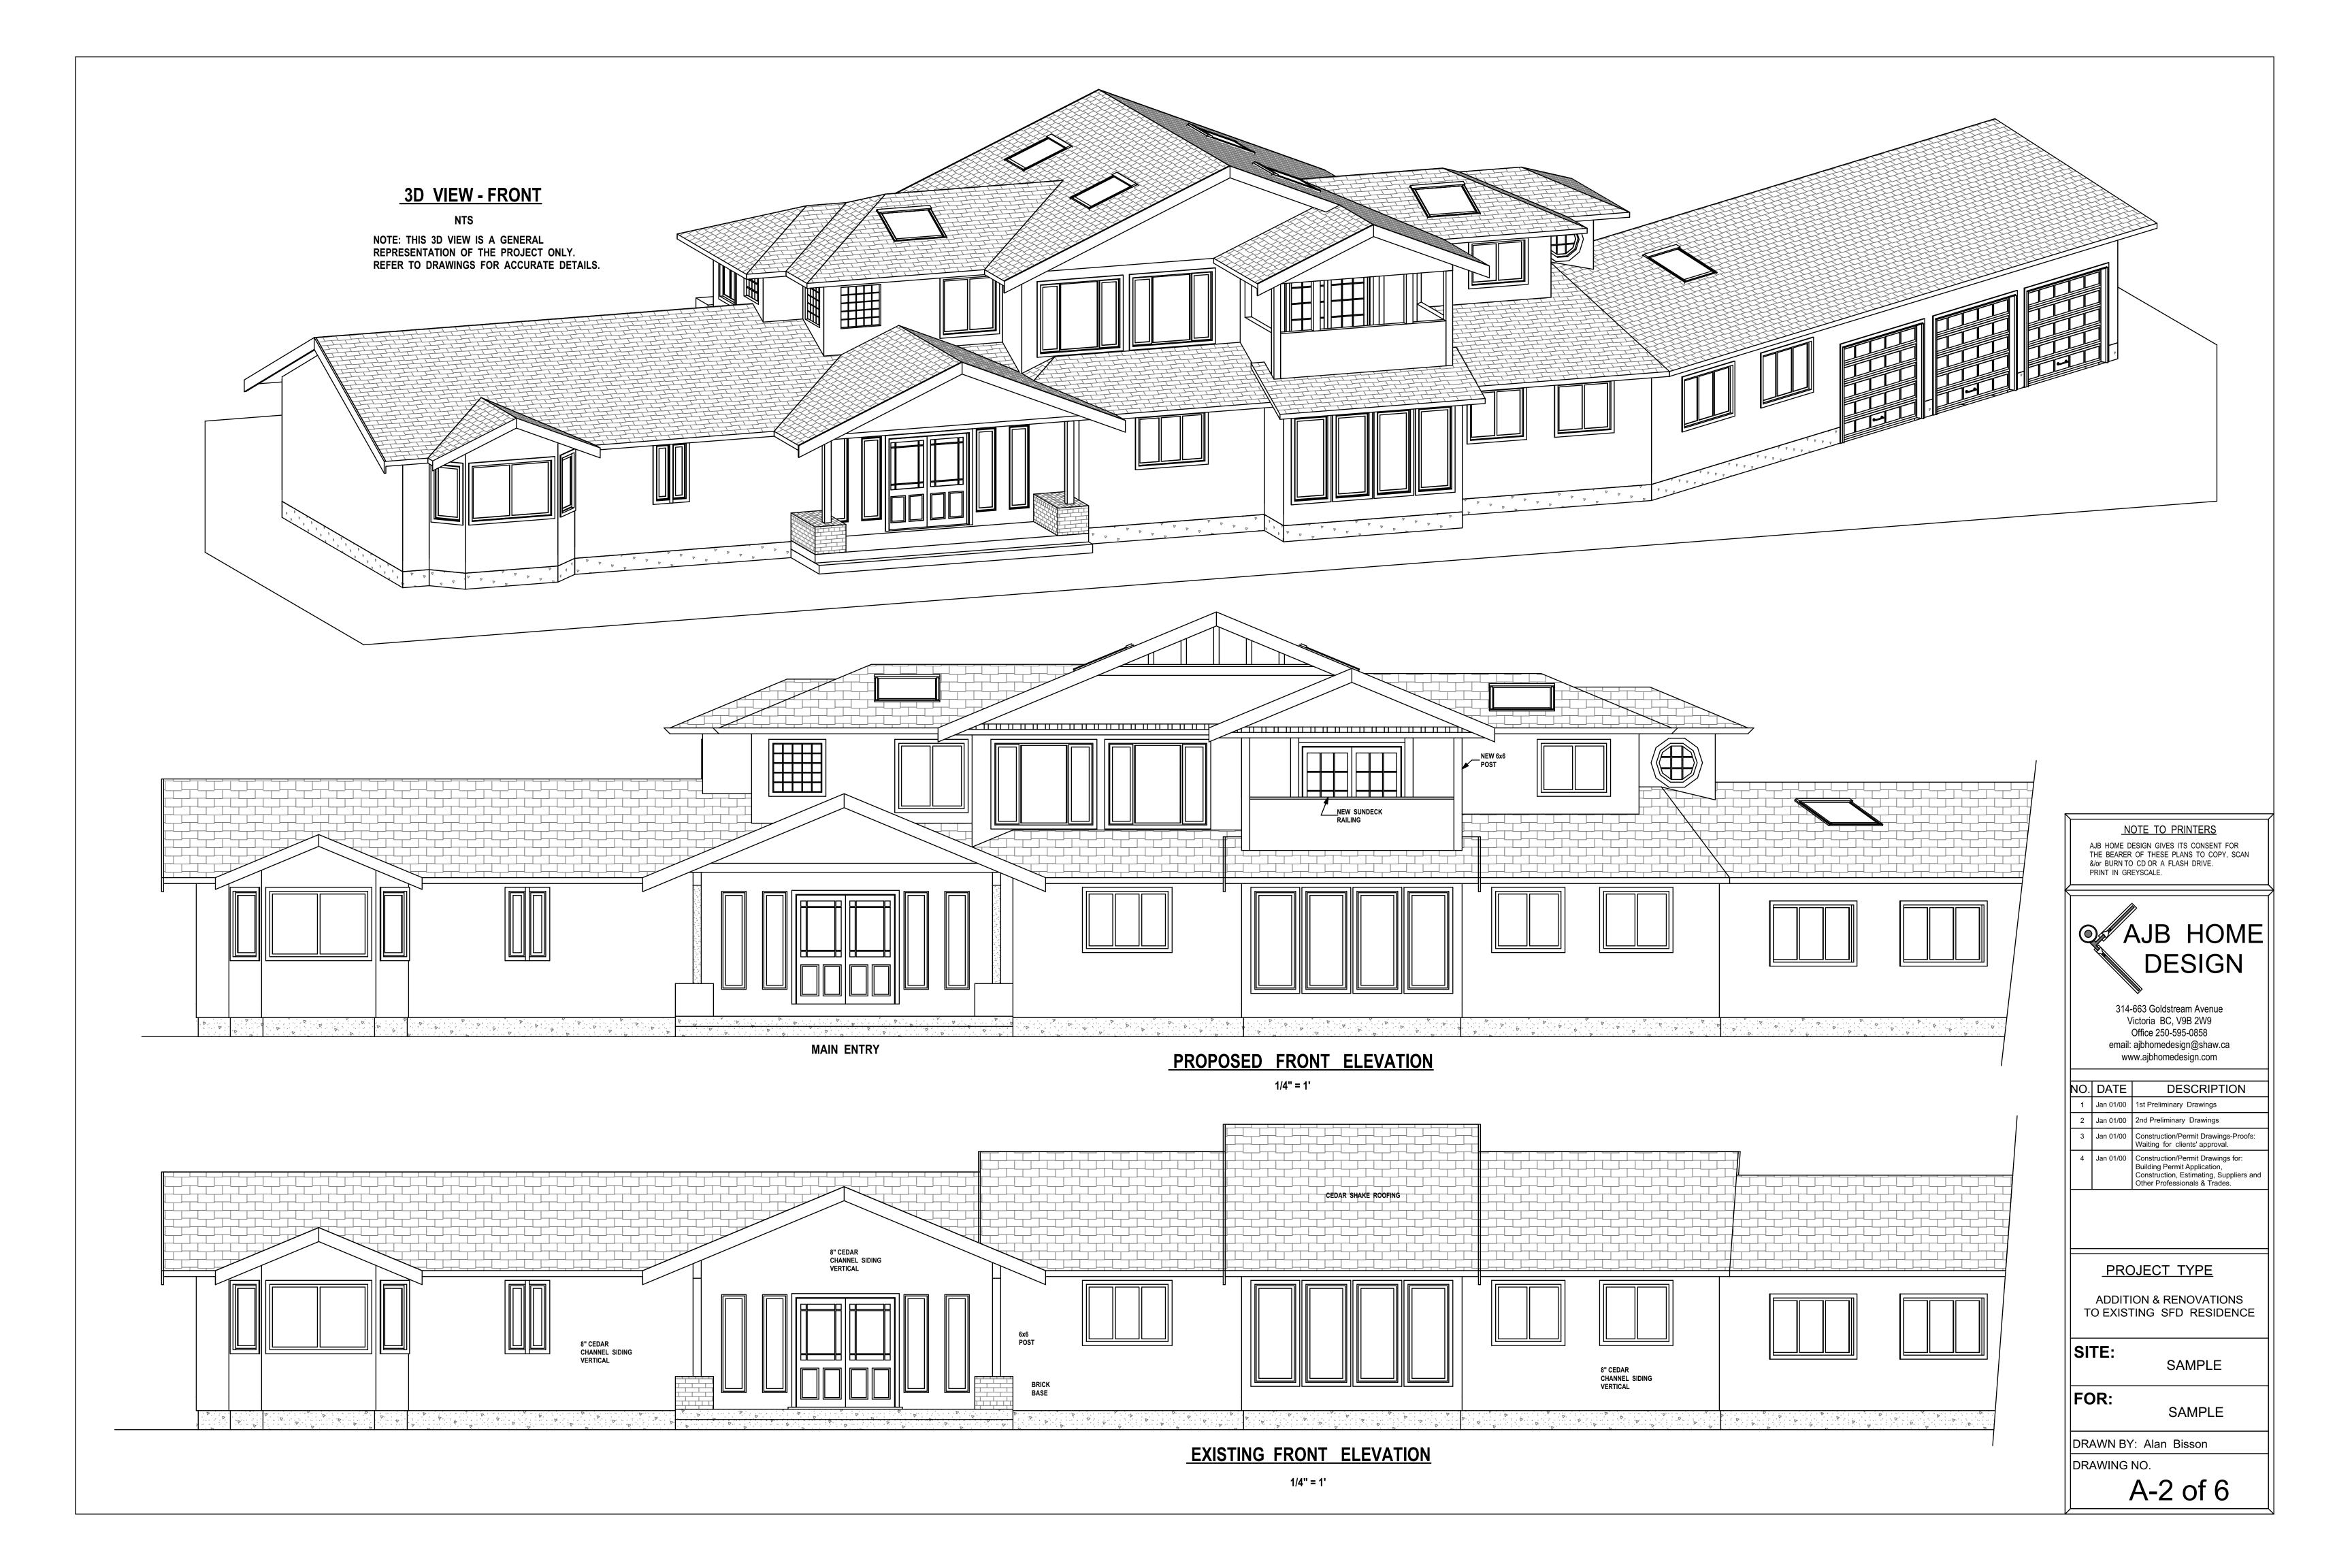

# **ADDITION & RENOVATION--3:**

Addition at rear and total redesign & renovation of main floor with new upper floor addition for new master bedroom and ensuite from a one story single family residence.

#### PROJECT TYPE

ADDITION & RENOVATIONS TO EXISTING SFD RESIDENCE

PROJECT TYPE

ADDITION & RENOVATIONS TO EXISTING SFD RESIDENCE

SITE:

SAMPLE

SAMPLE

FOR:

DRAWN BY: Alan Bisson

DRAWING NO.