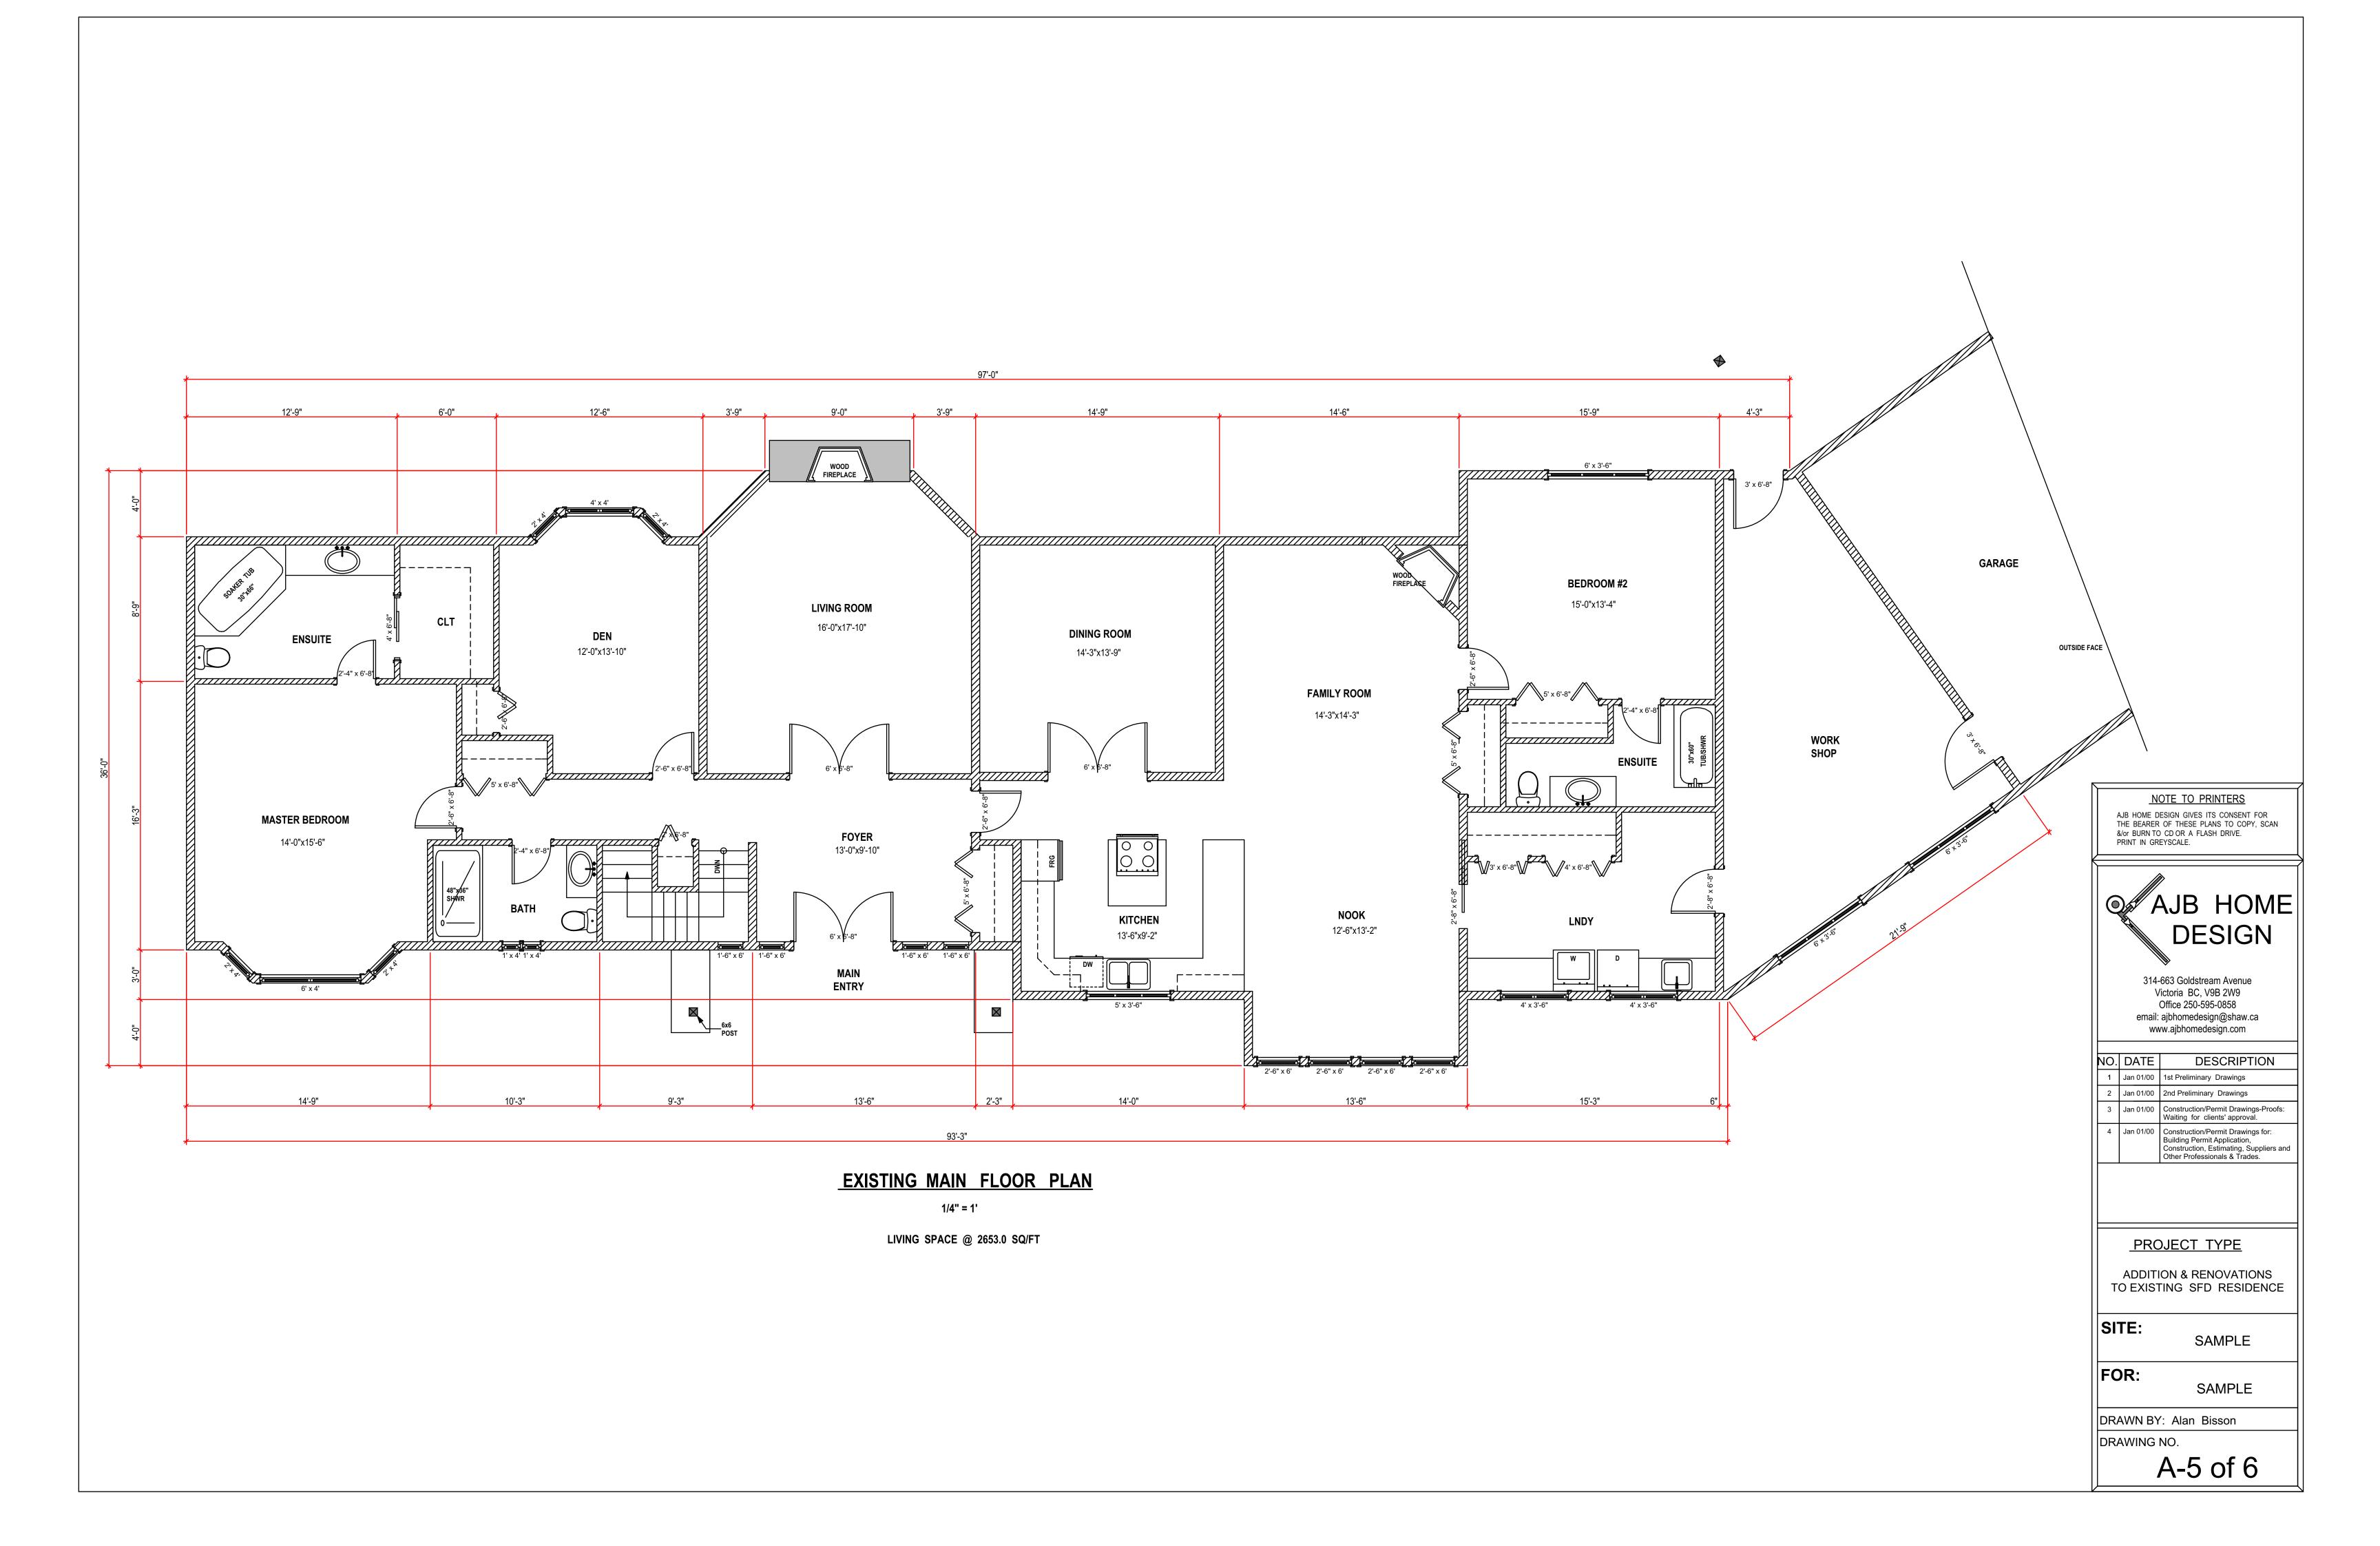

# **ADDITION & RENOVATION--3:**

Addition at rear and total redesign & renovation of main floor with new upper floor addition for new master bedroom and ensuite from a one story single family residence.