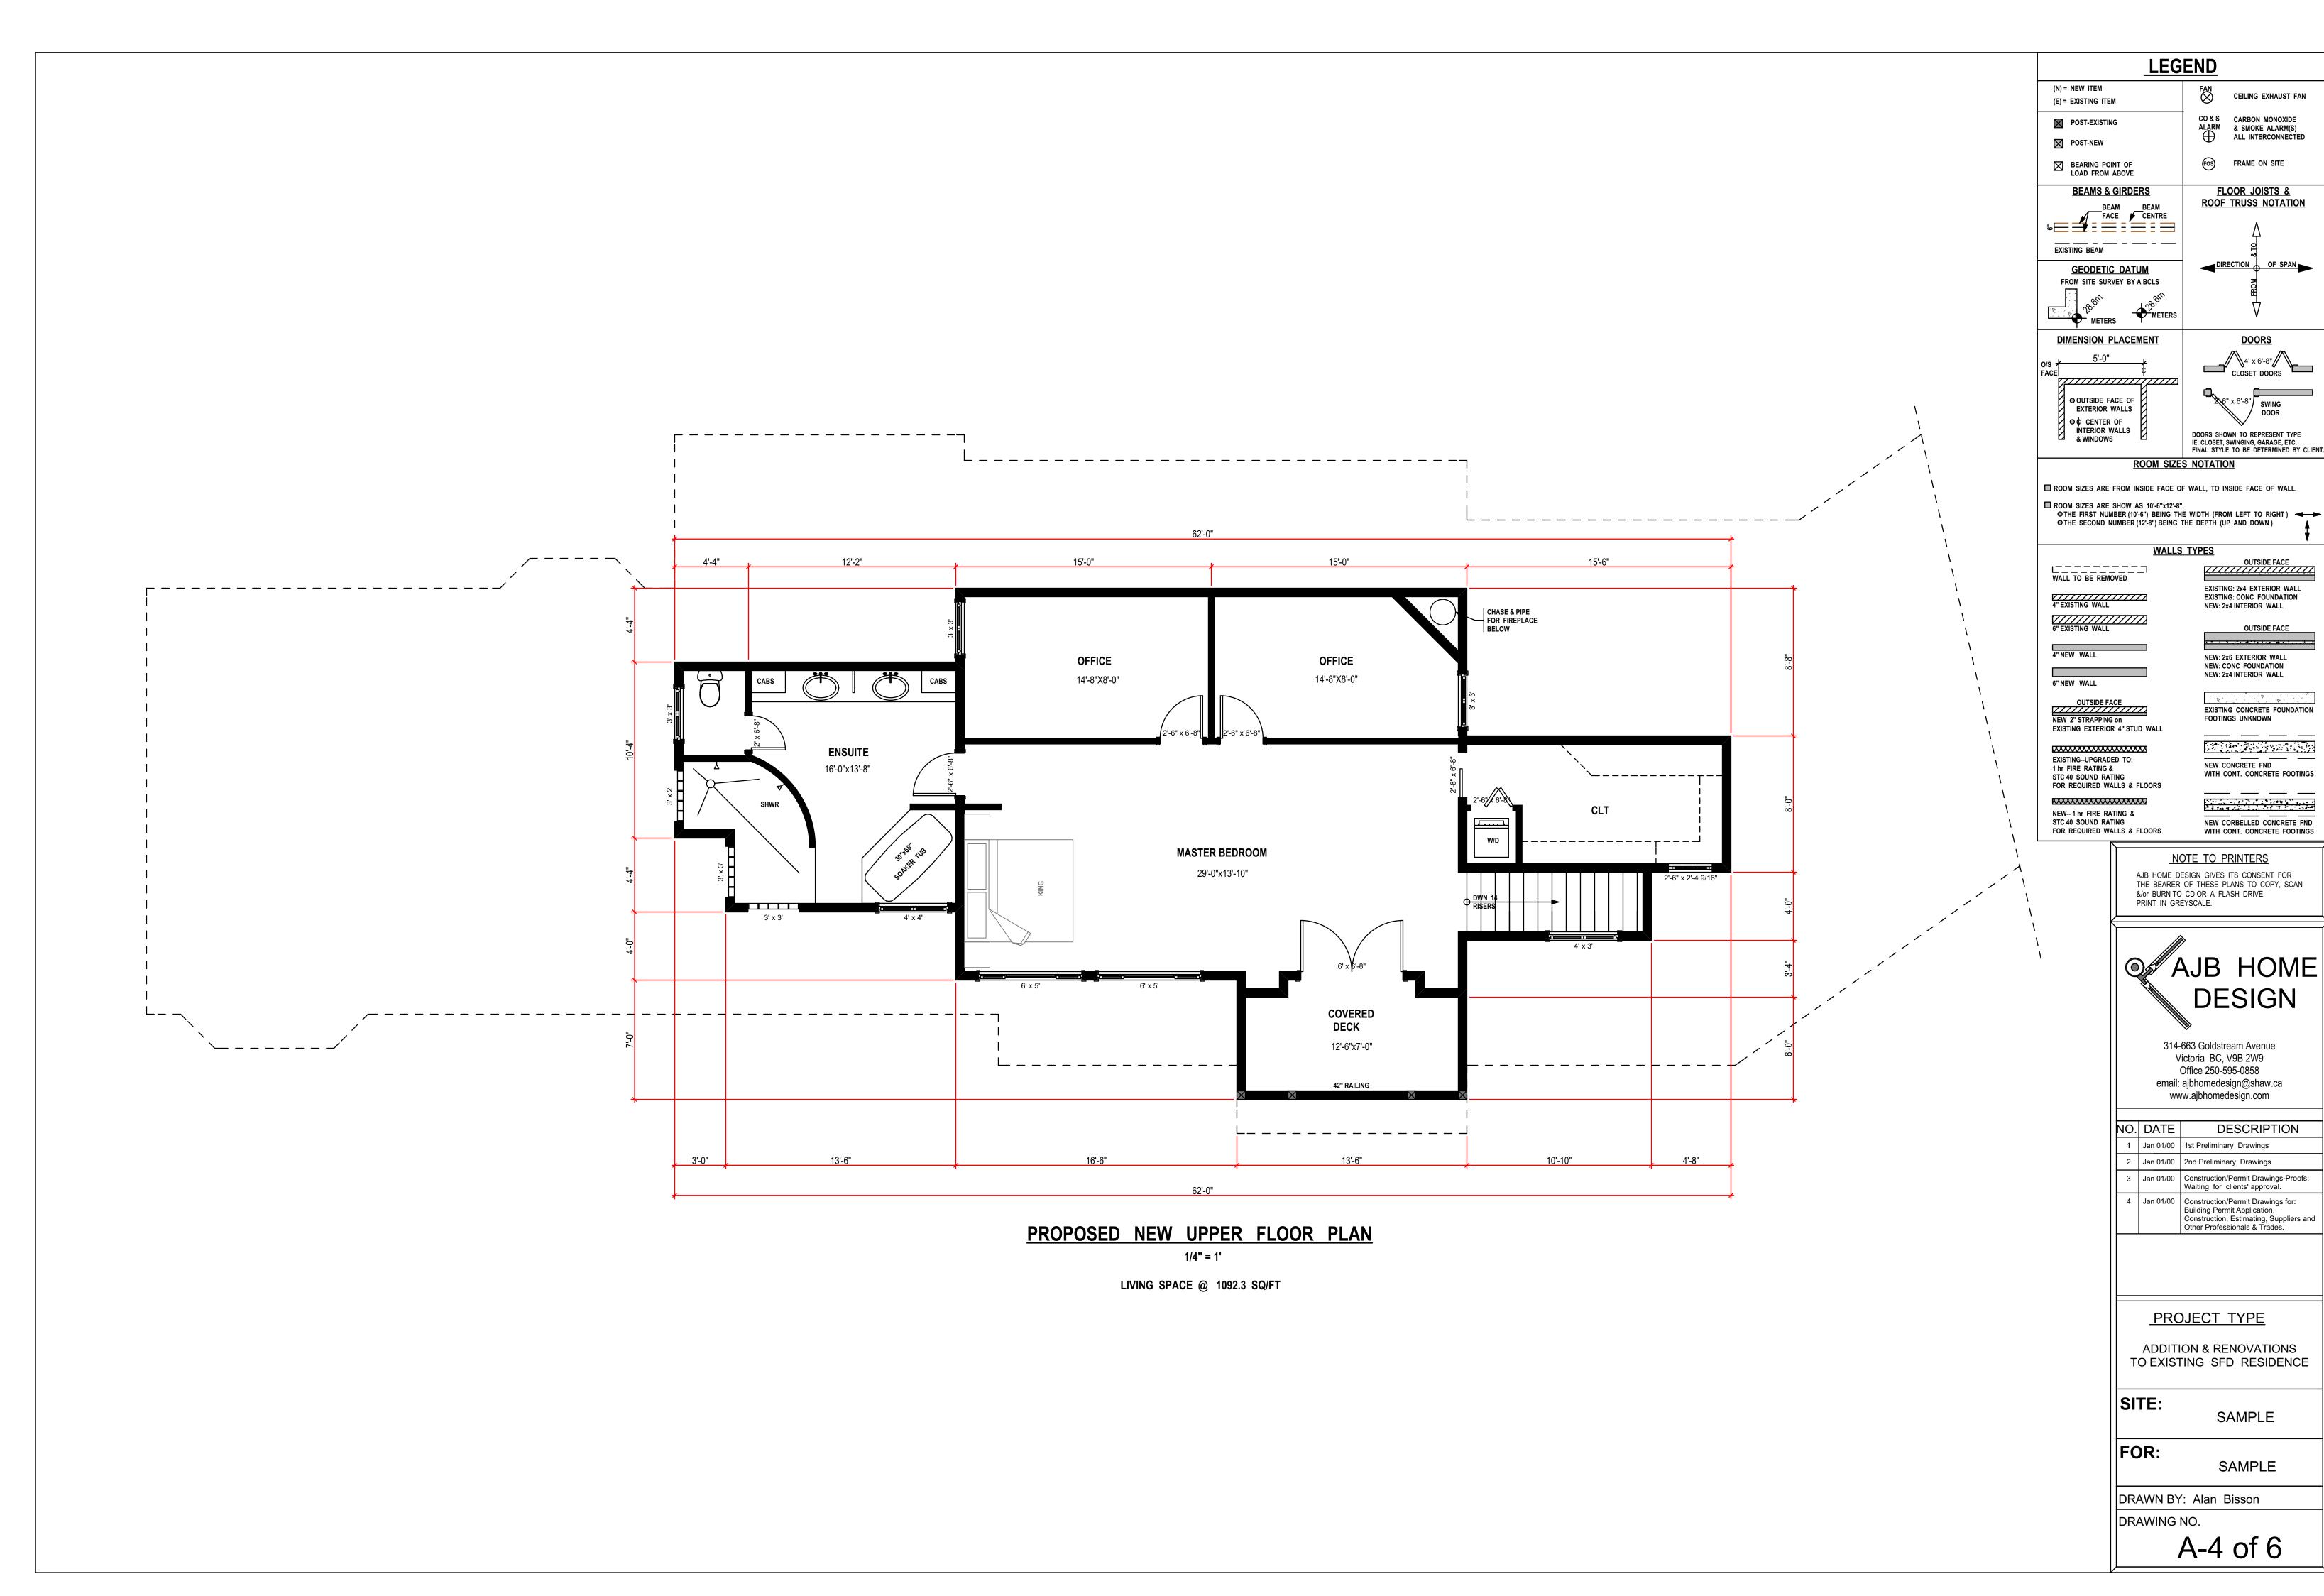

# **ADDITION & RENOVATION--3:**

Addition at rear and total redesign & renovation of main floor with new upper floor addition for new master bedroom and ensuite from a one story single family residence.

PROJECT TYPE

ADDITION & RENOVATIONS TO EXISTING SFD RESIDENCE

SITE:

SAMPLE

SAMPLE

FOR:

DRAWN BY: Alan Bisson

DRAWING NO.

A-3 of 6