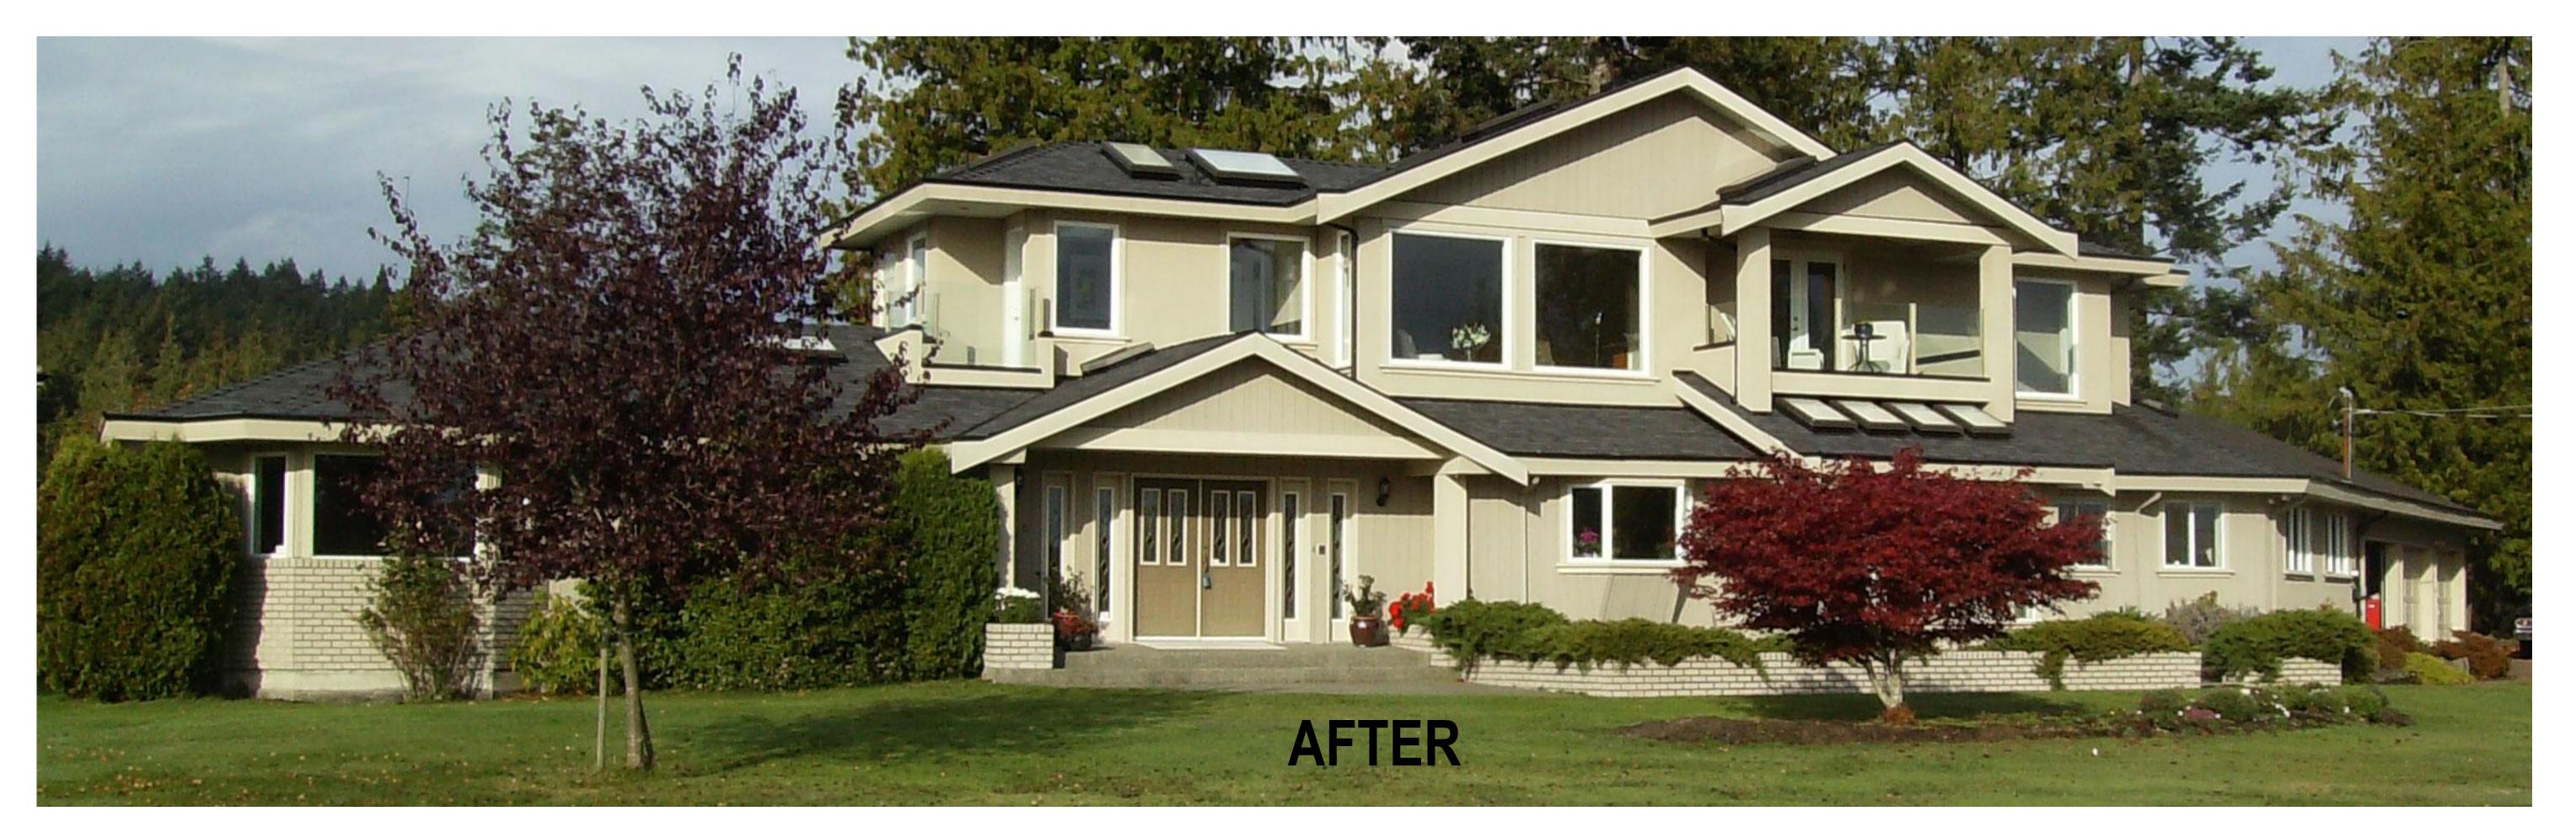

# **ADDITION & RENOVATION--3:**

Addition at rear and total redesign & renovation of main floor with new upper floor addition for new master bedroom and ensuite from a one story single family residence.