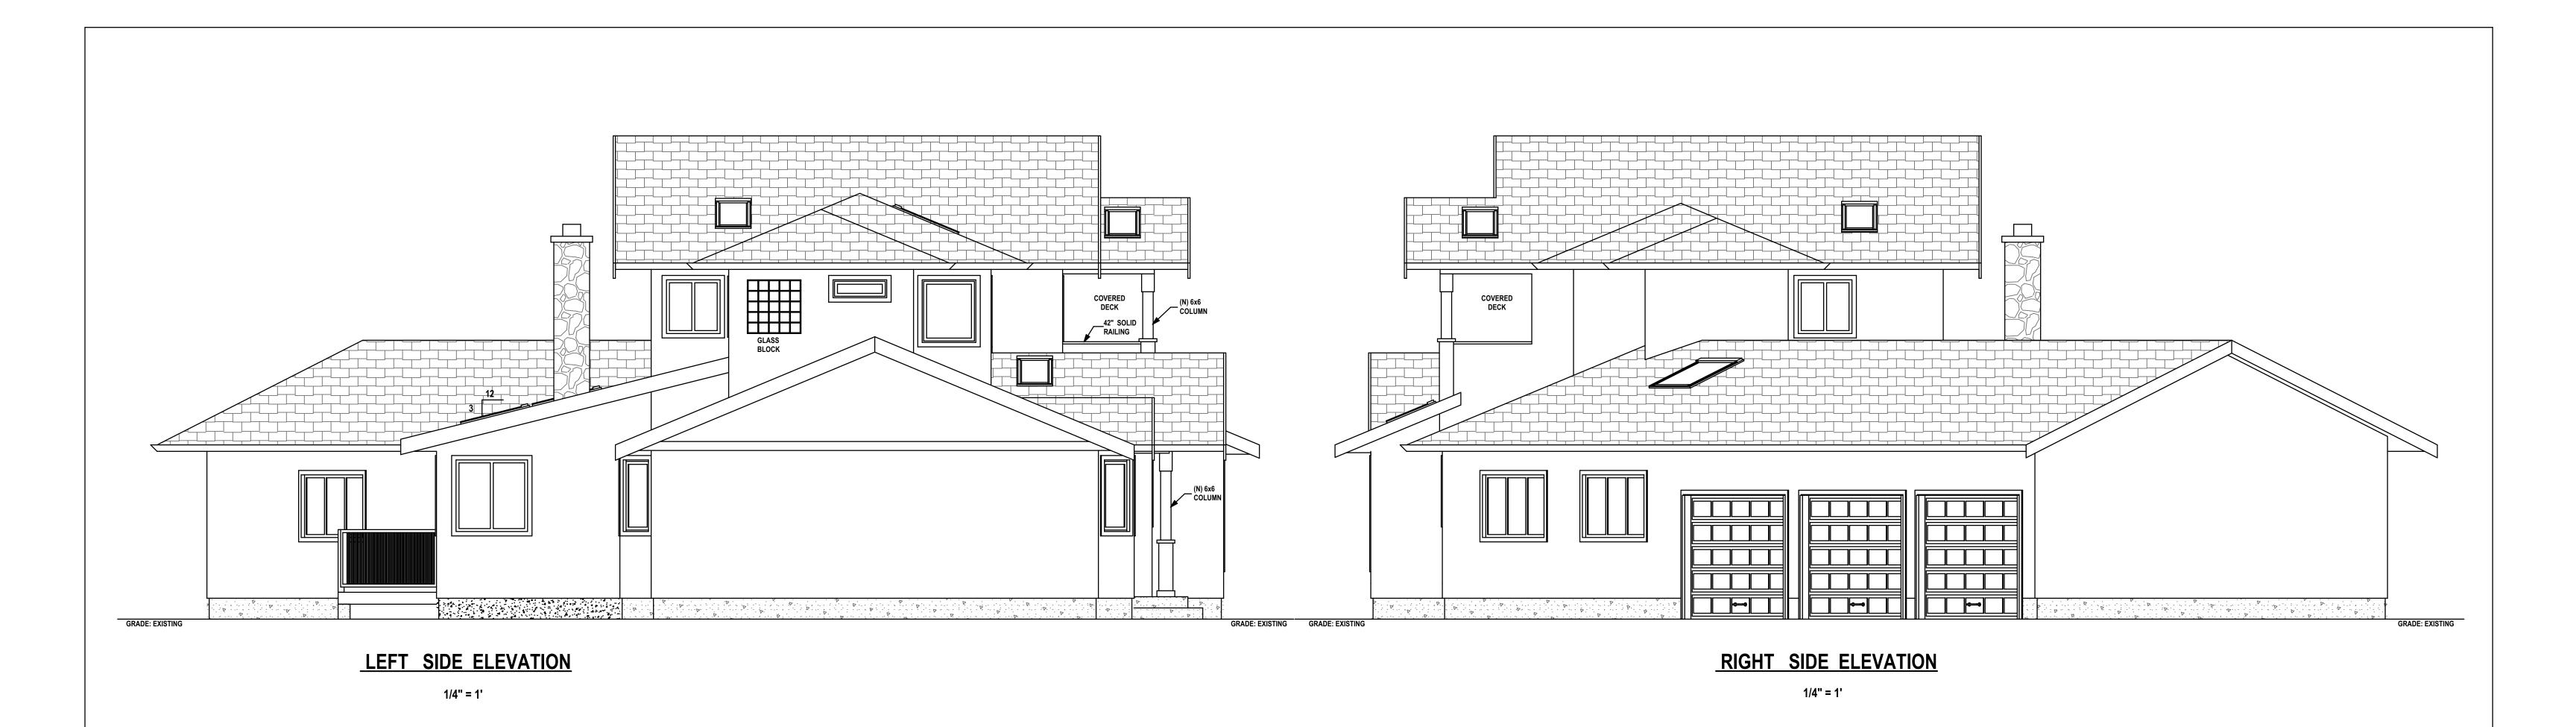

# **ADDITION & RENOVATION--3:**

Addition at rear and total redesign & renovation of main floor with new upper floor addition for new master bedroom and ensuite from a one story single family residence.