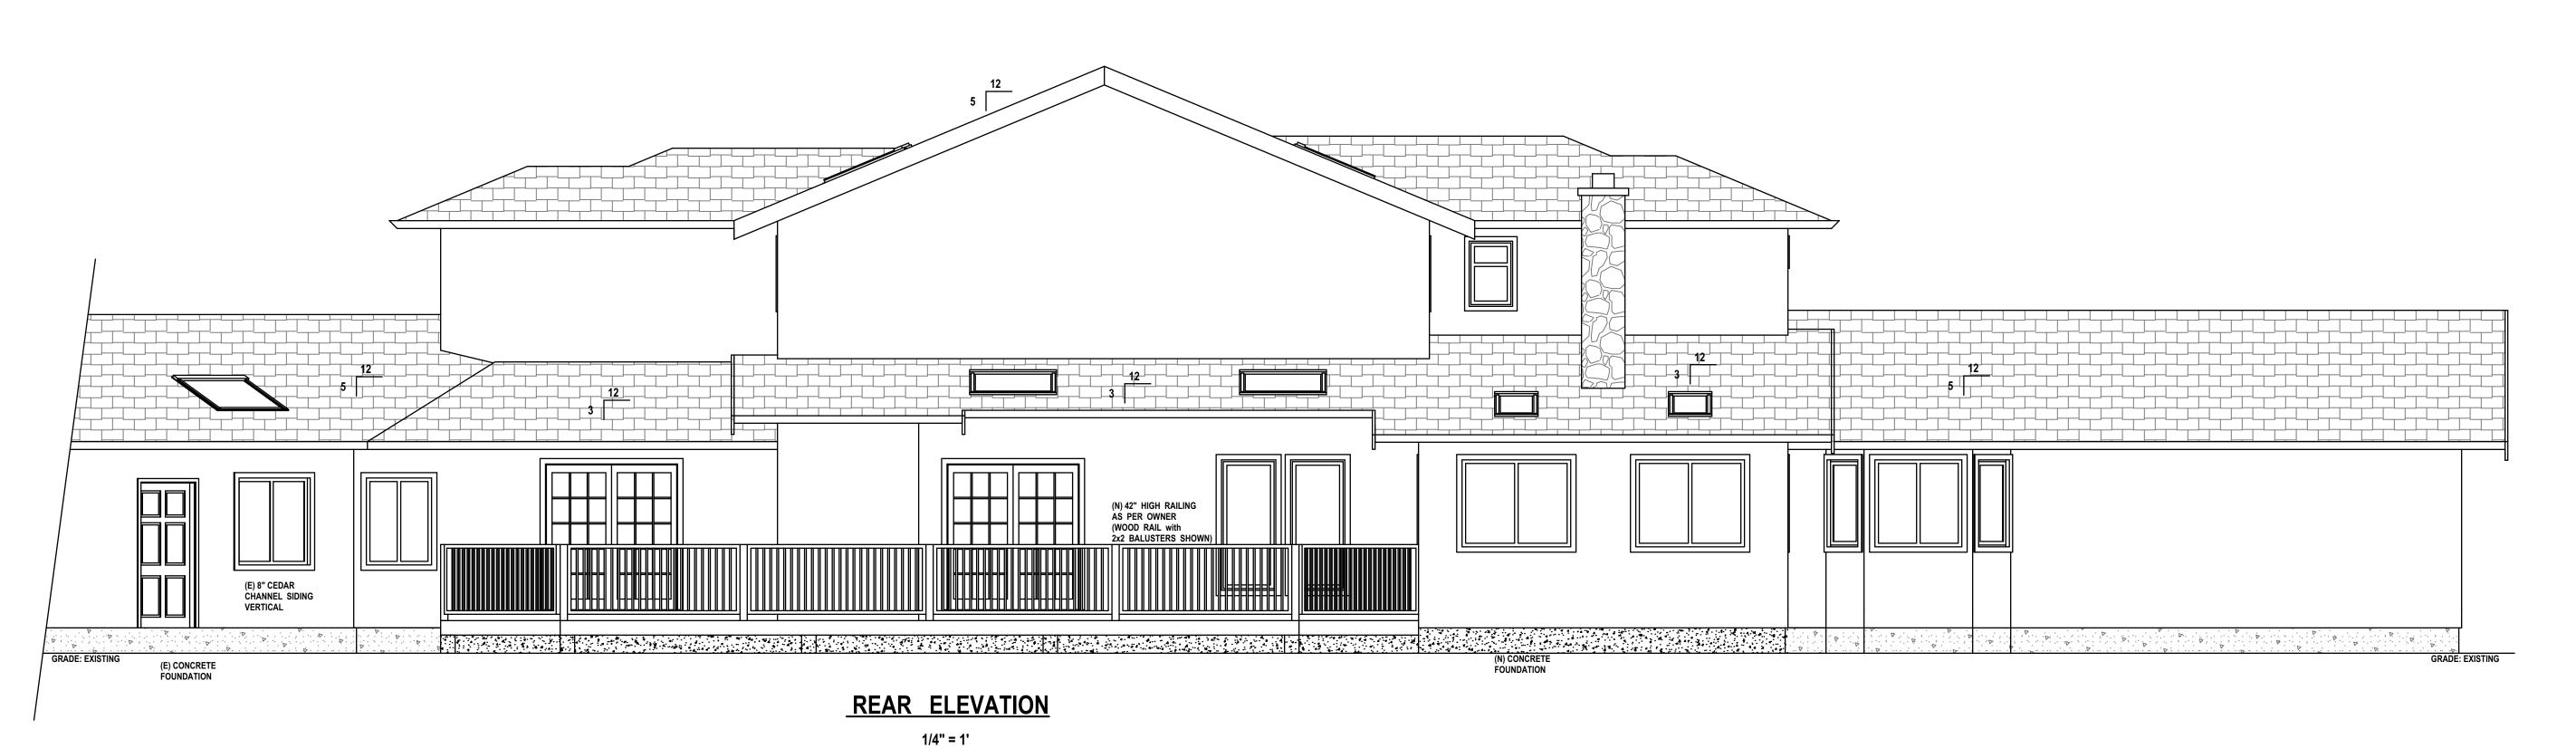

# **ADDITION & RENOVATION--3:**

Addition at rear and total redesign & renovation of main floor with new upper floor addition for new master bedroom and ensuite from a one story single family residence.