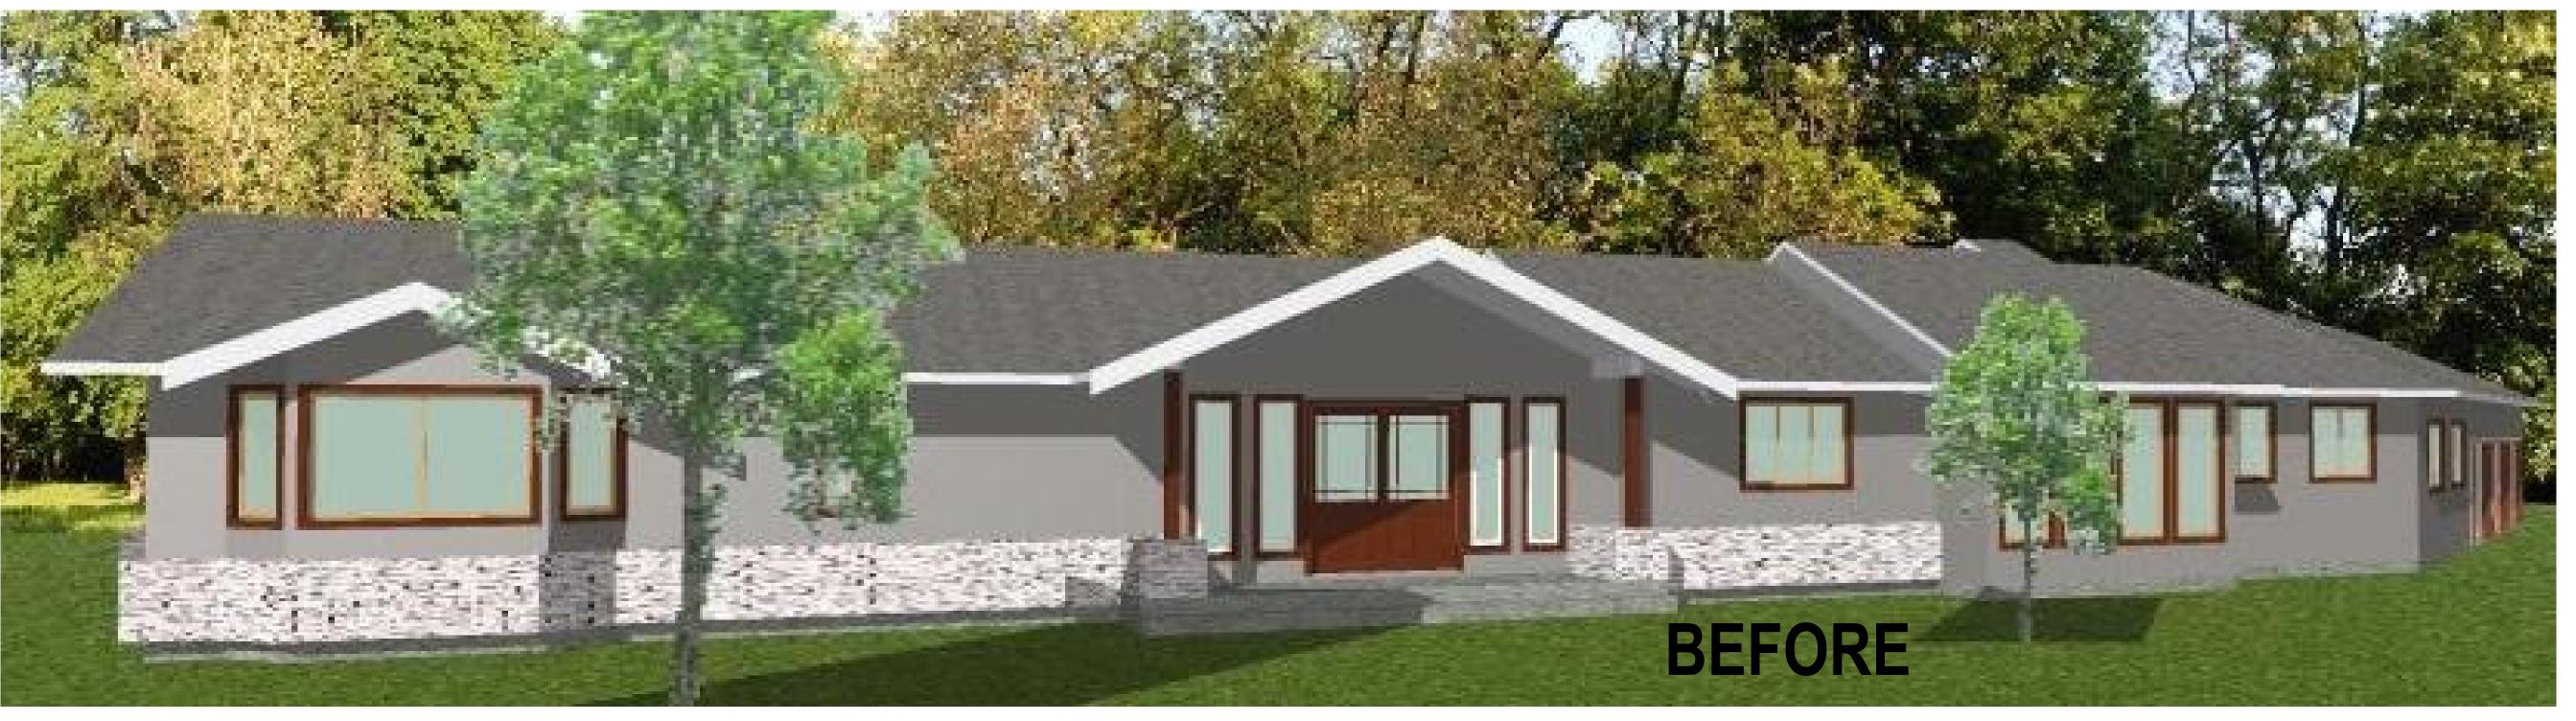

# **ADDITION & RENOVATION--3:**

Addition at rear and total redesign & renovation of main floor with new upper floor addition for new master bedroom and ensuite from a one story single family residence.