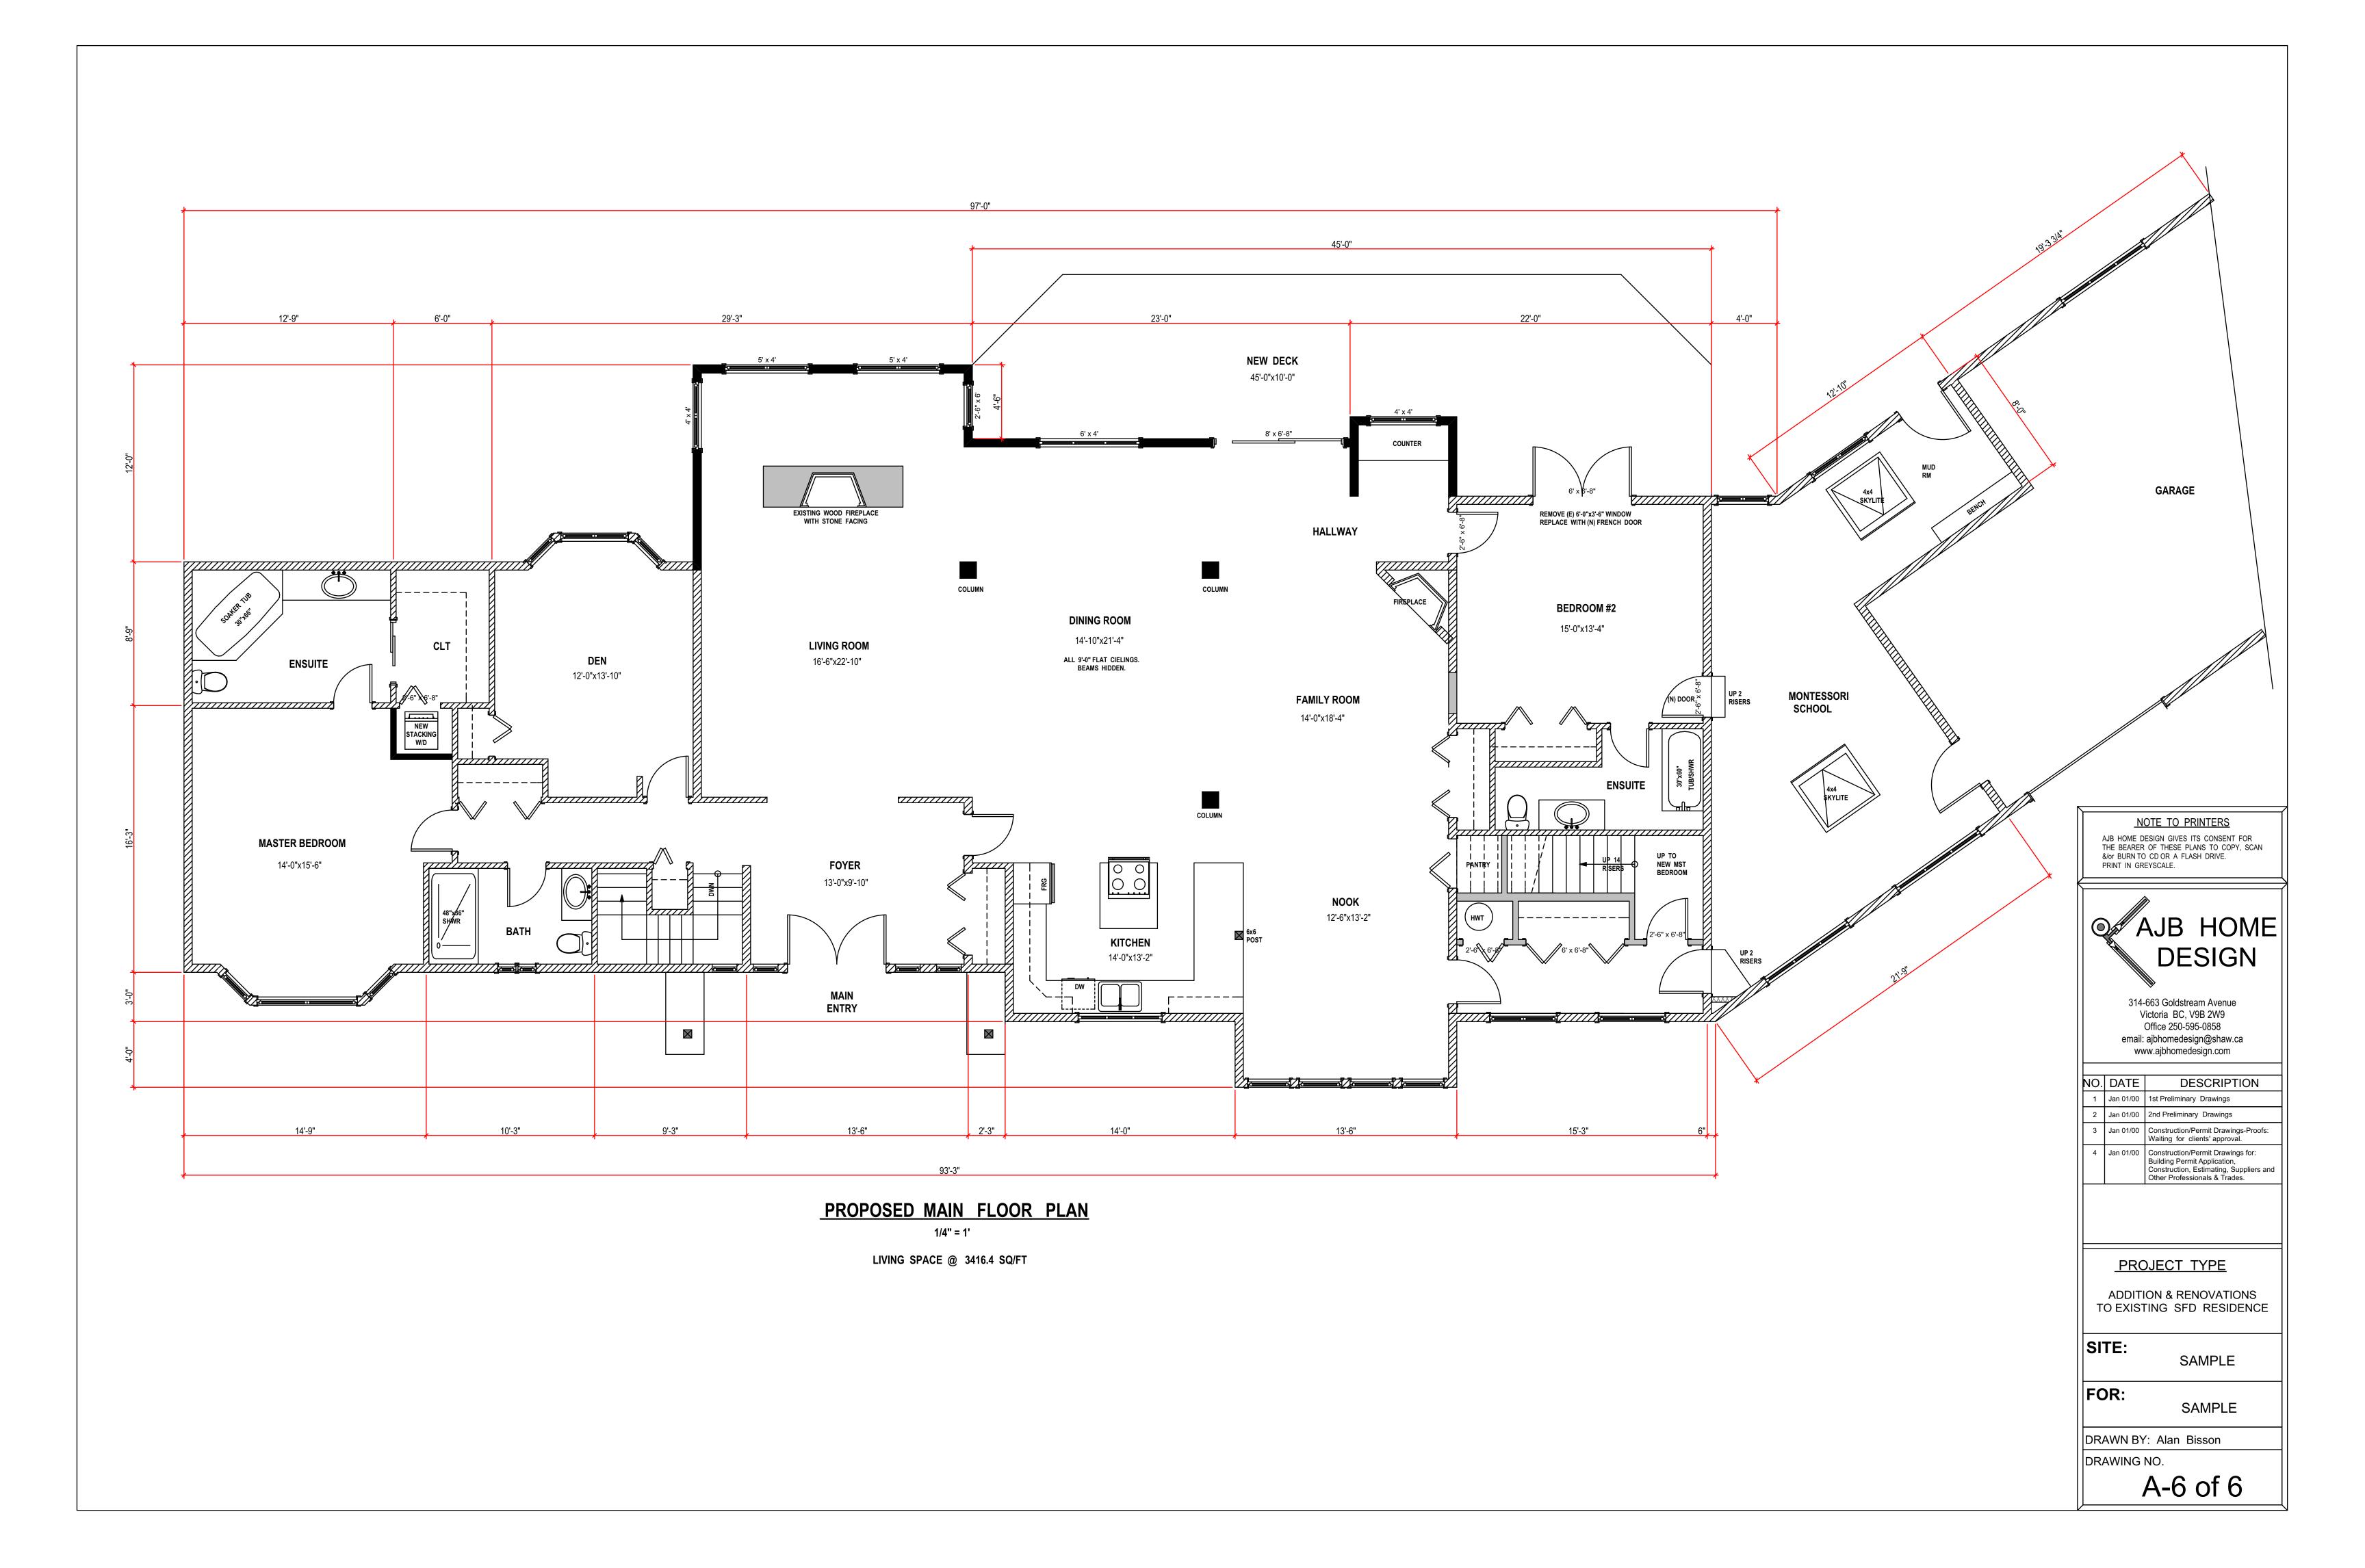

# **ADDITION & RENOVATION--3:**

Addition at rear and total redesign & renovation of main floor with new upper floor addition for new master bedroom and ensuite from a one story single family residence.